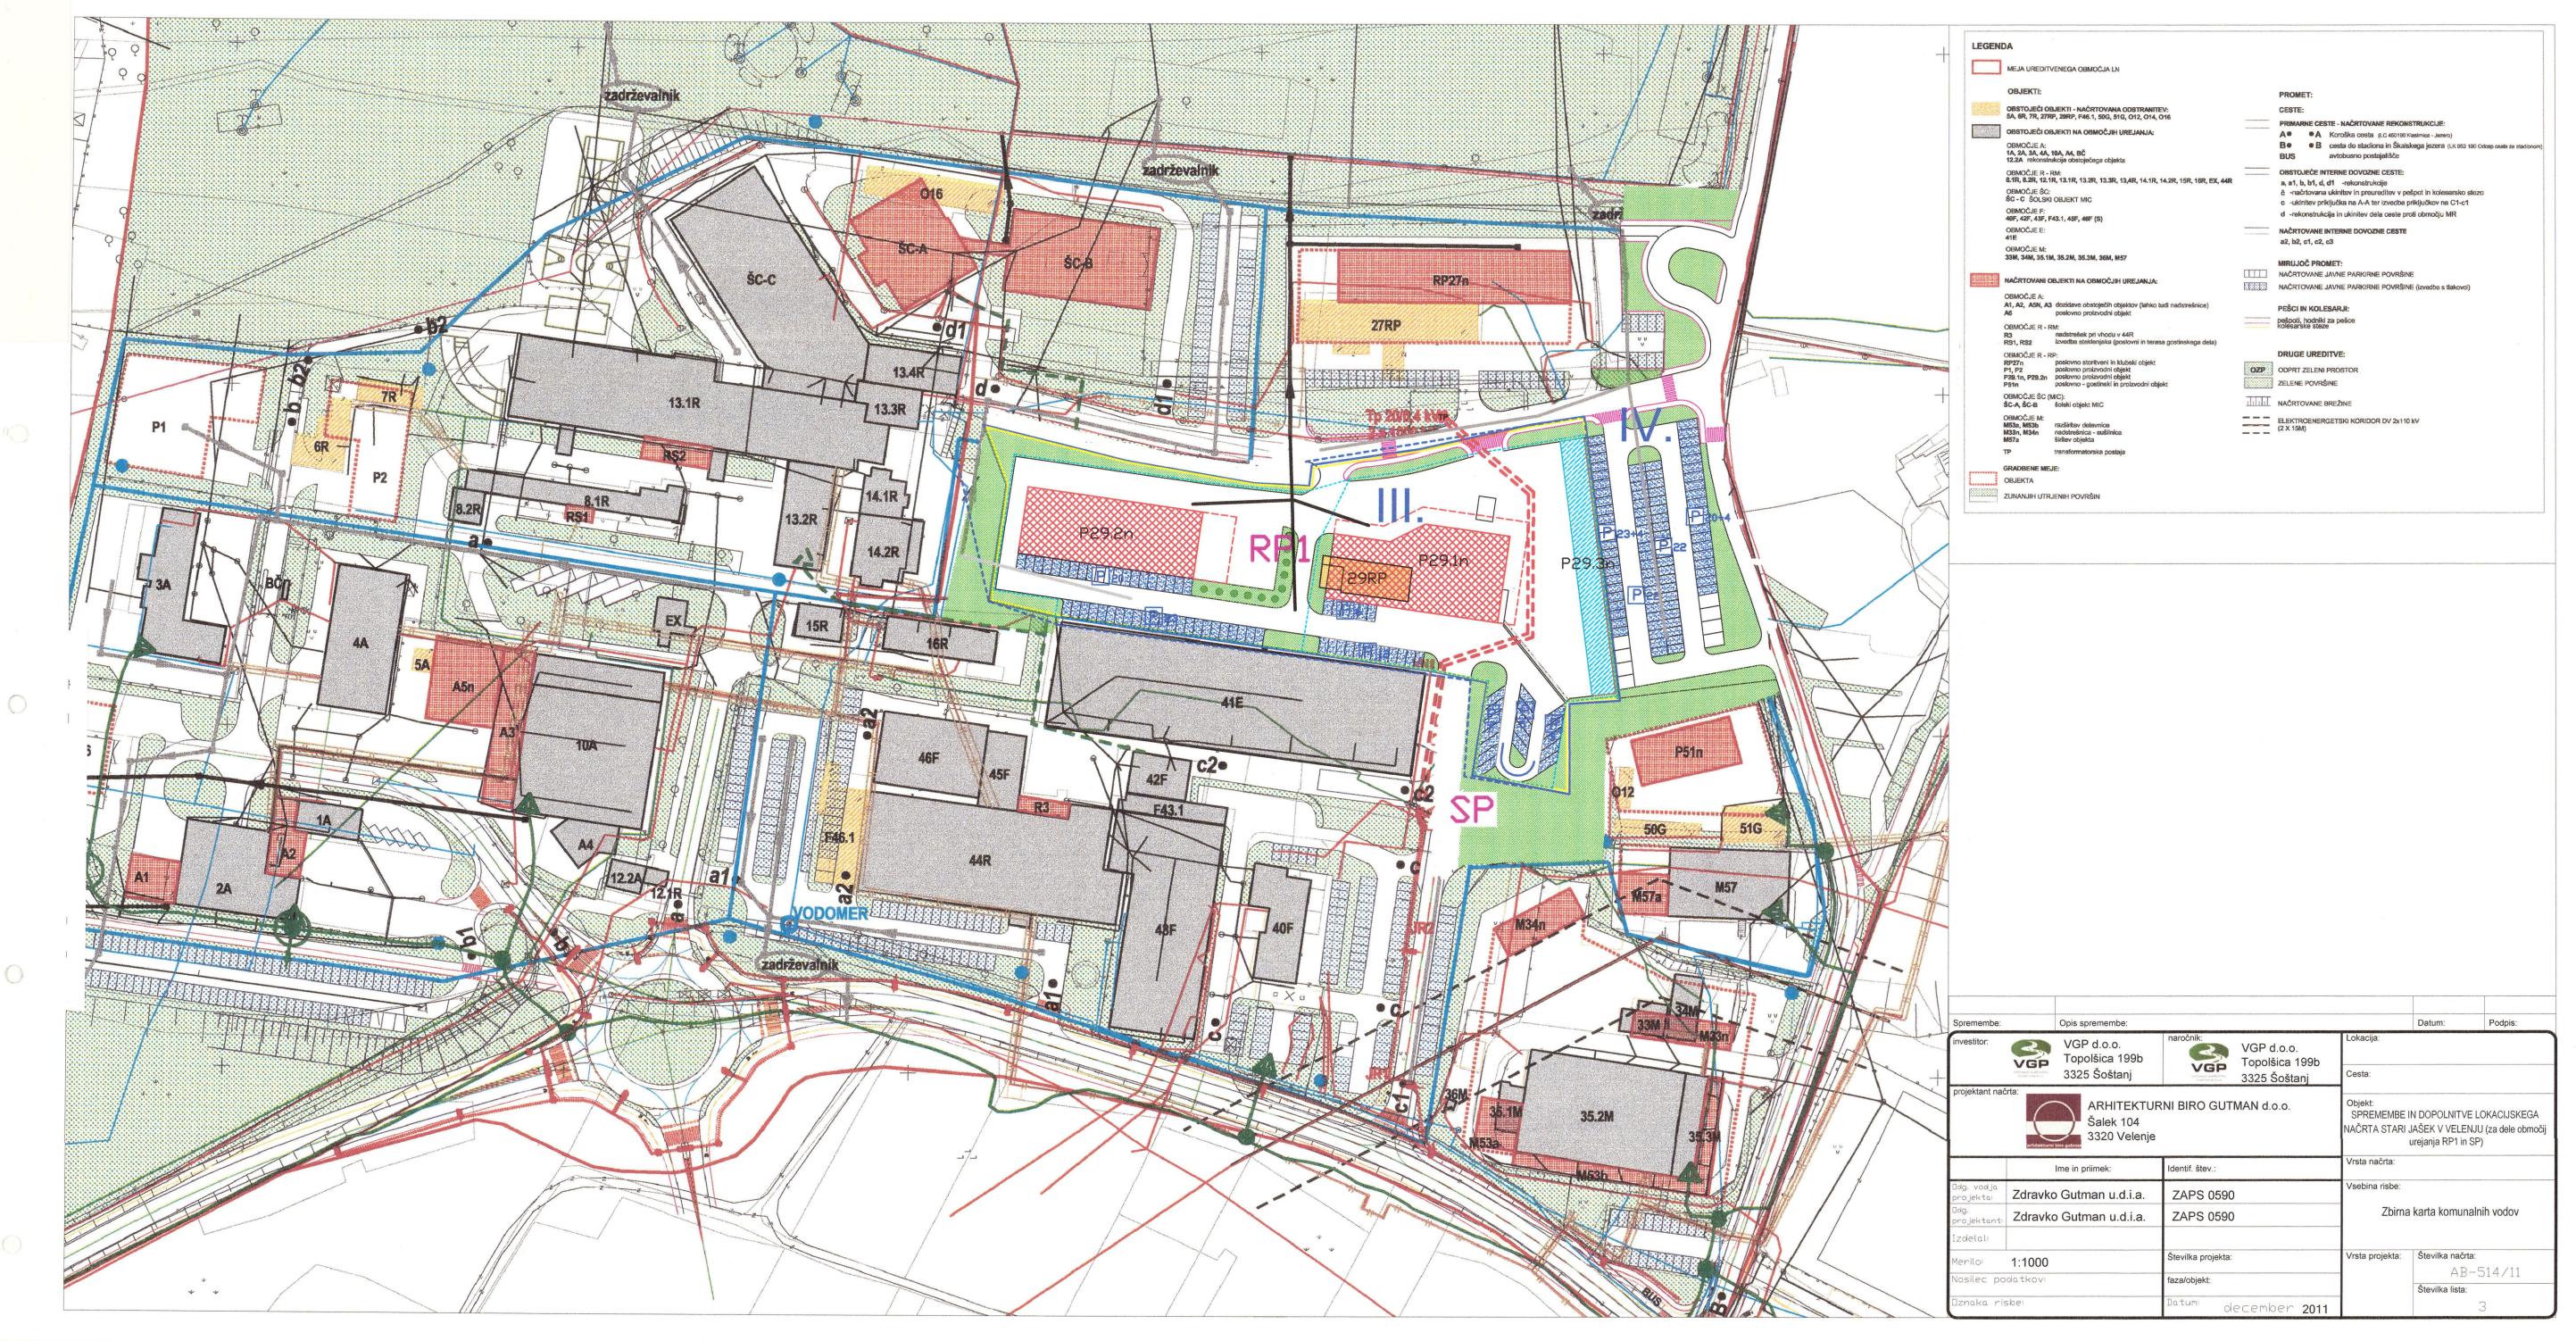

## SPREMEMB IN DOPOLNITEV LOKACIJSKEGA NAČRTA STARI JAŠEK V VELENJU (za dele območij urejanja RP1 in SP)

AB-514/11

(št. projekta)

Zdravko GUTMAN, univ.dipl.inž.arh., ZAPS – 0590A

(ime in priimek, strokovna izobrazba, identifikacijska številka, podpis)