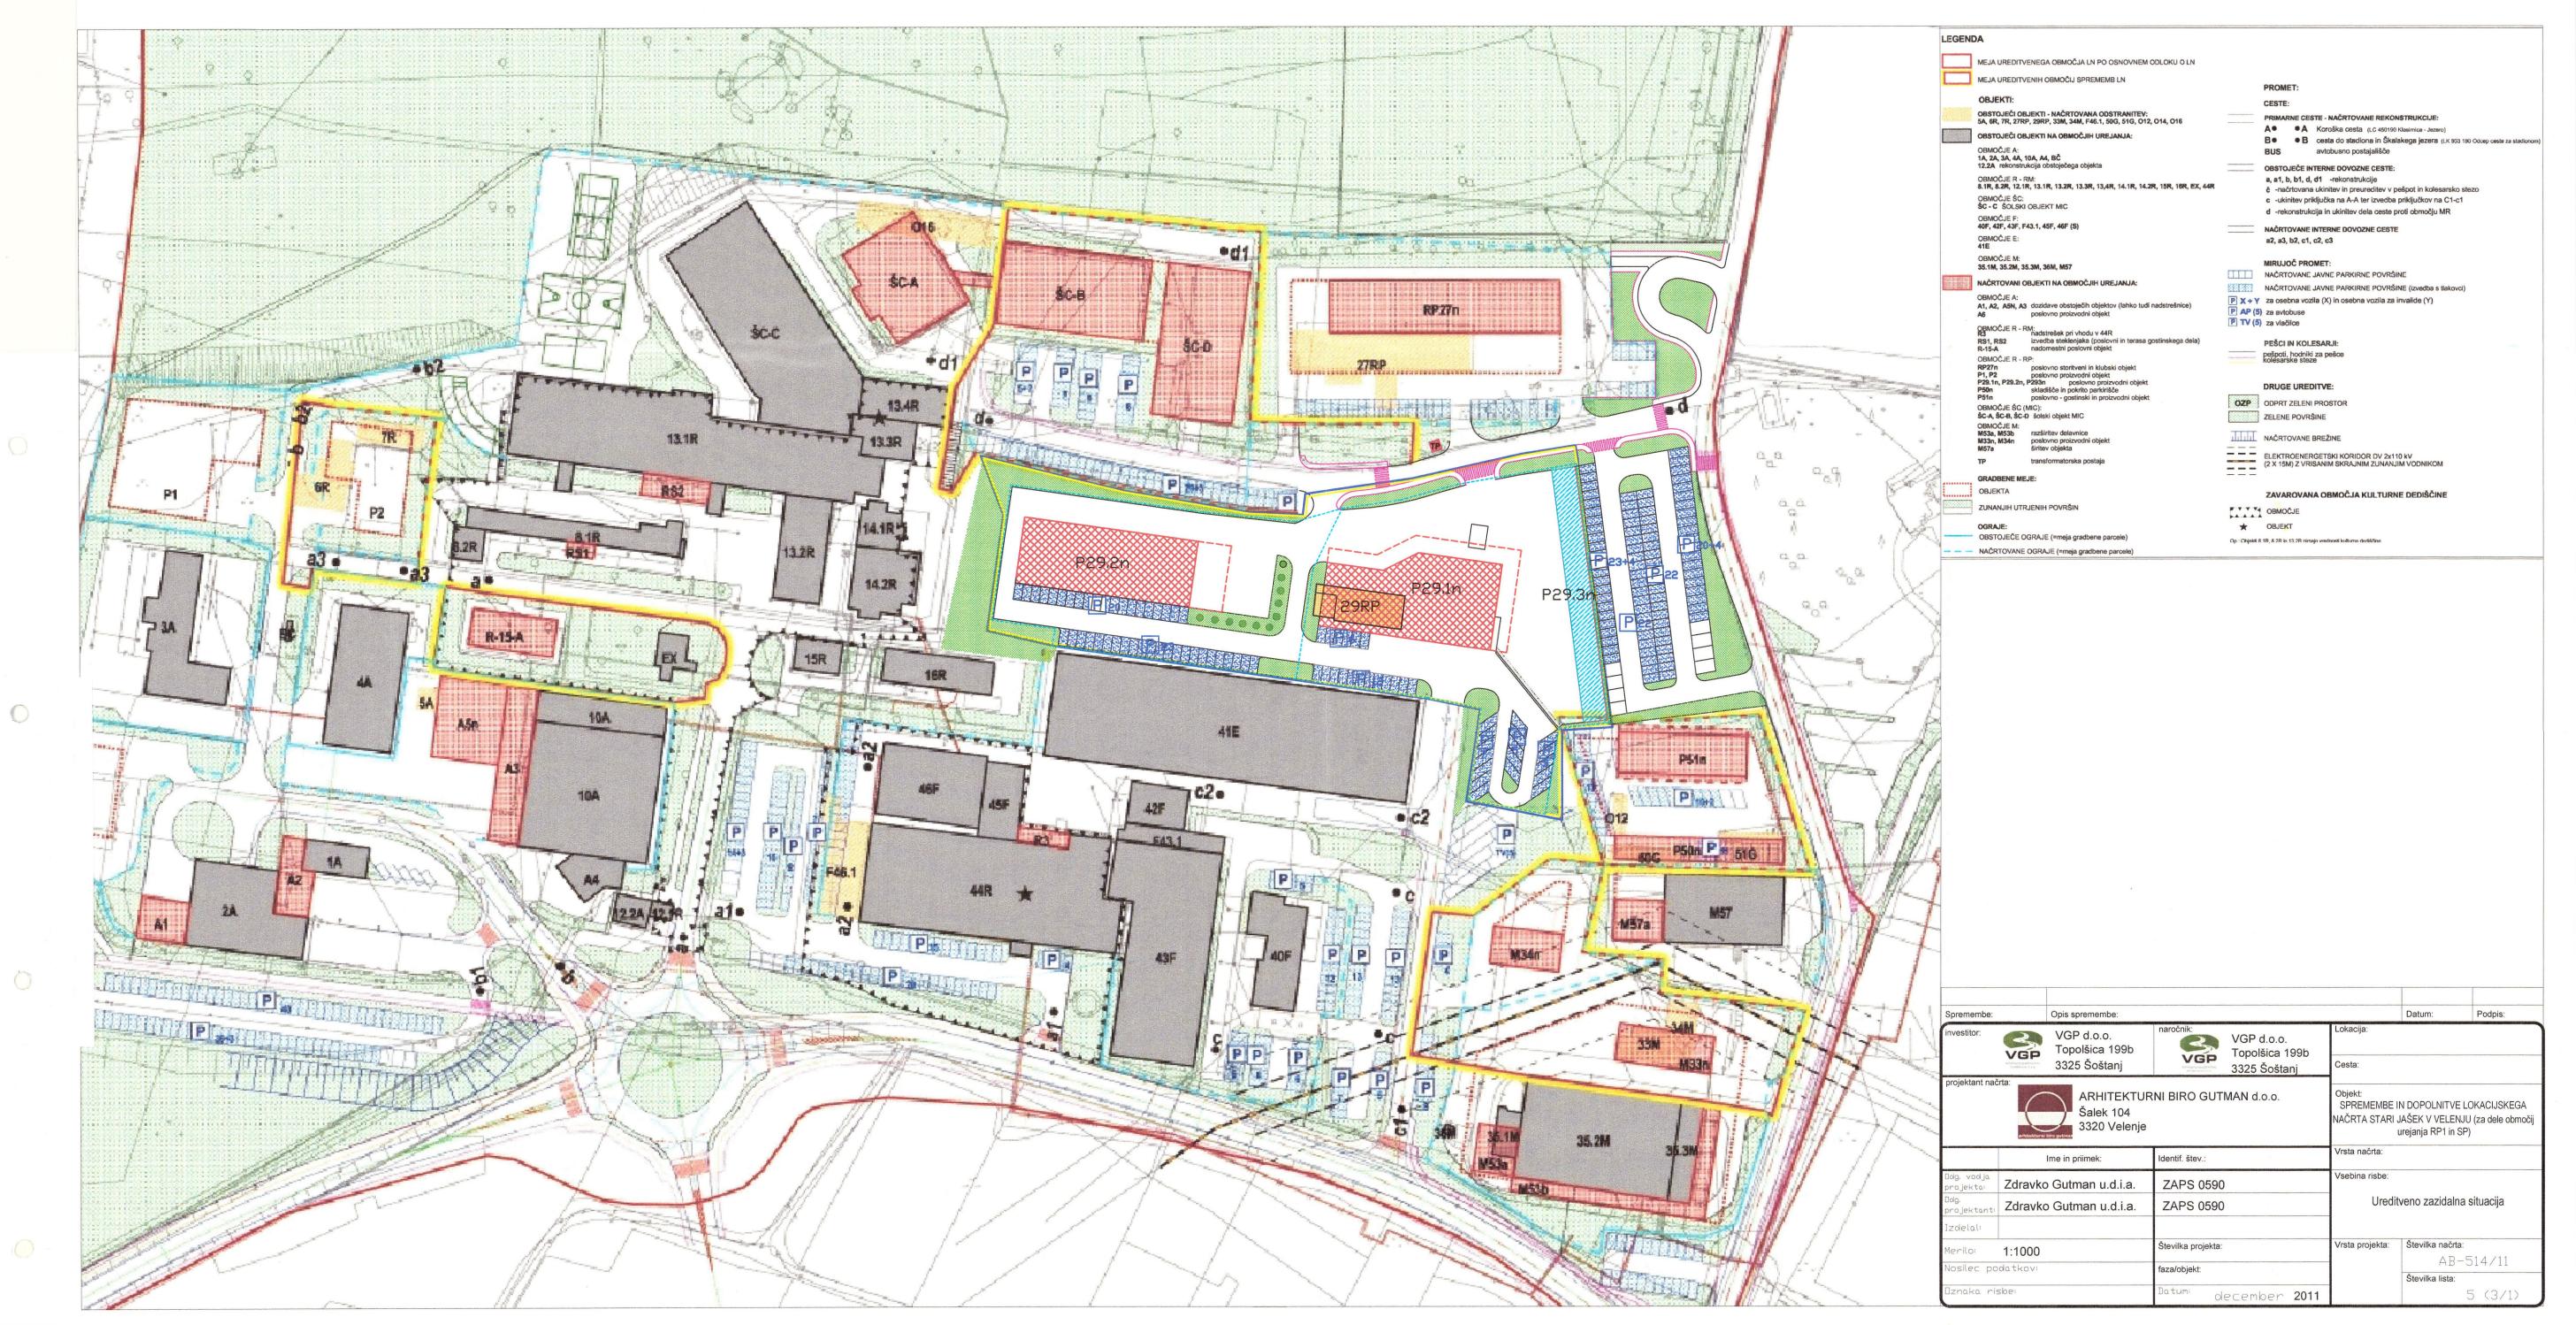

## SPREMEMB IN DOPOLNITEV LOKACIJSKEGA NAČRTA STARI JAŠEK V VELENJU (za dele območij urejanja RP1 in SP)

AB-514/11

(št. projekta)

Zdravko GUTMAN, univ.dipl.inž.arh., ZAPS – 0590A

(ime in priimek, strokovna izobrazba, identifikacijska številka, podpis)