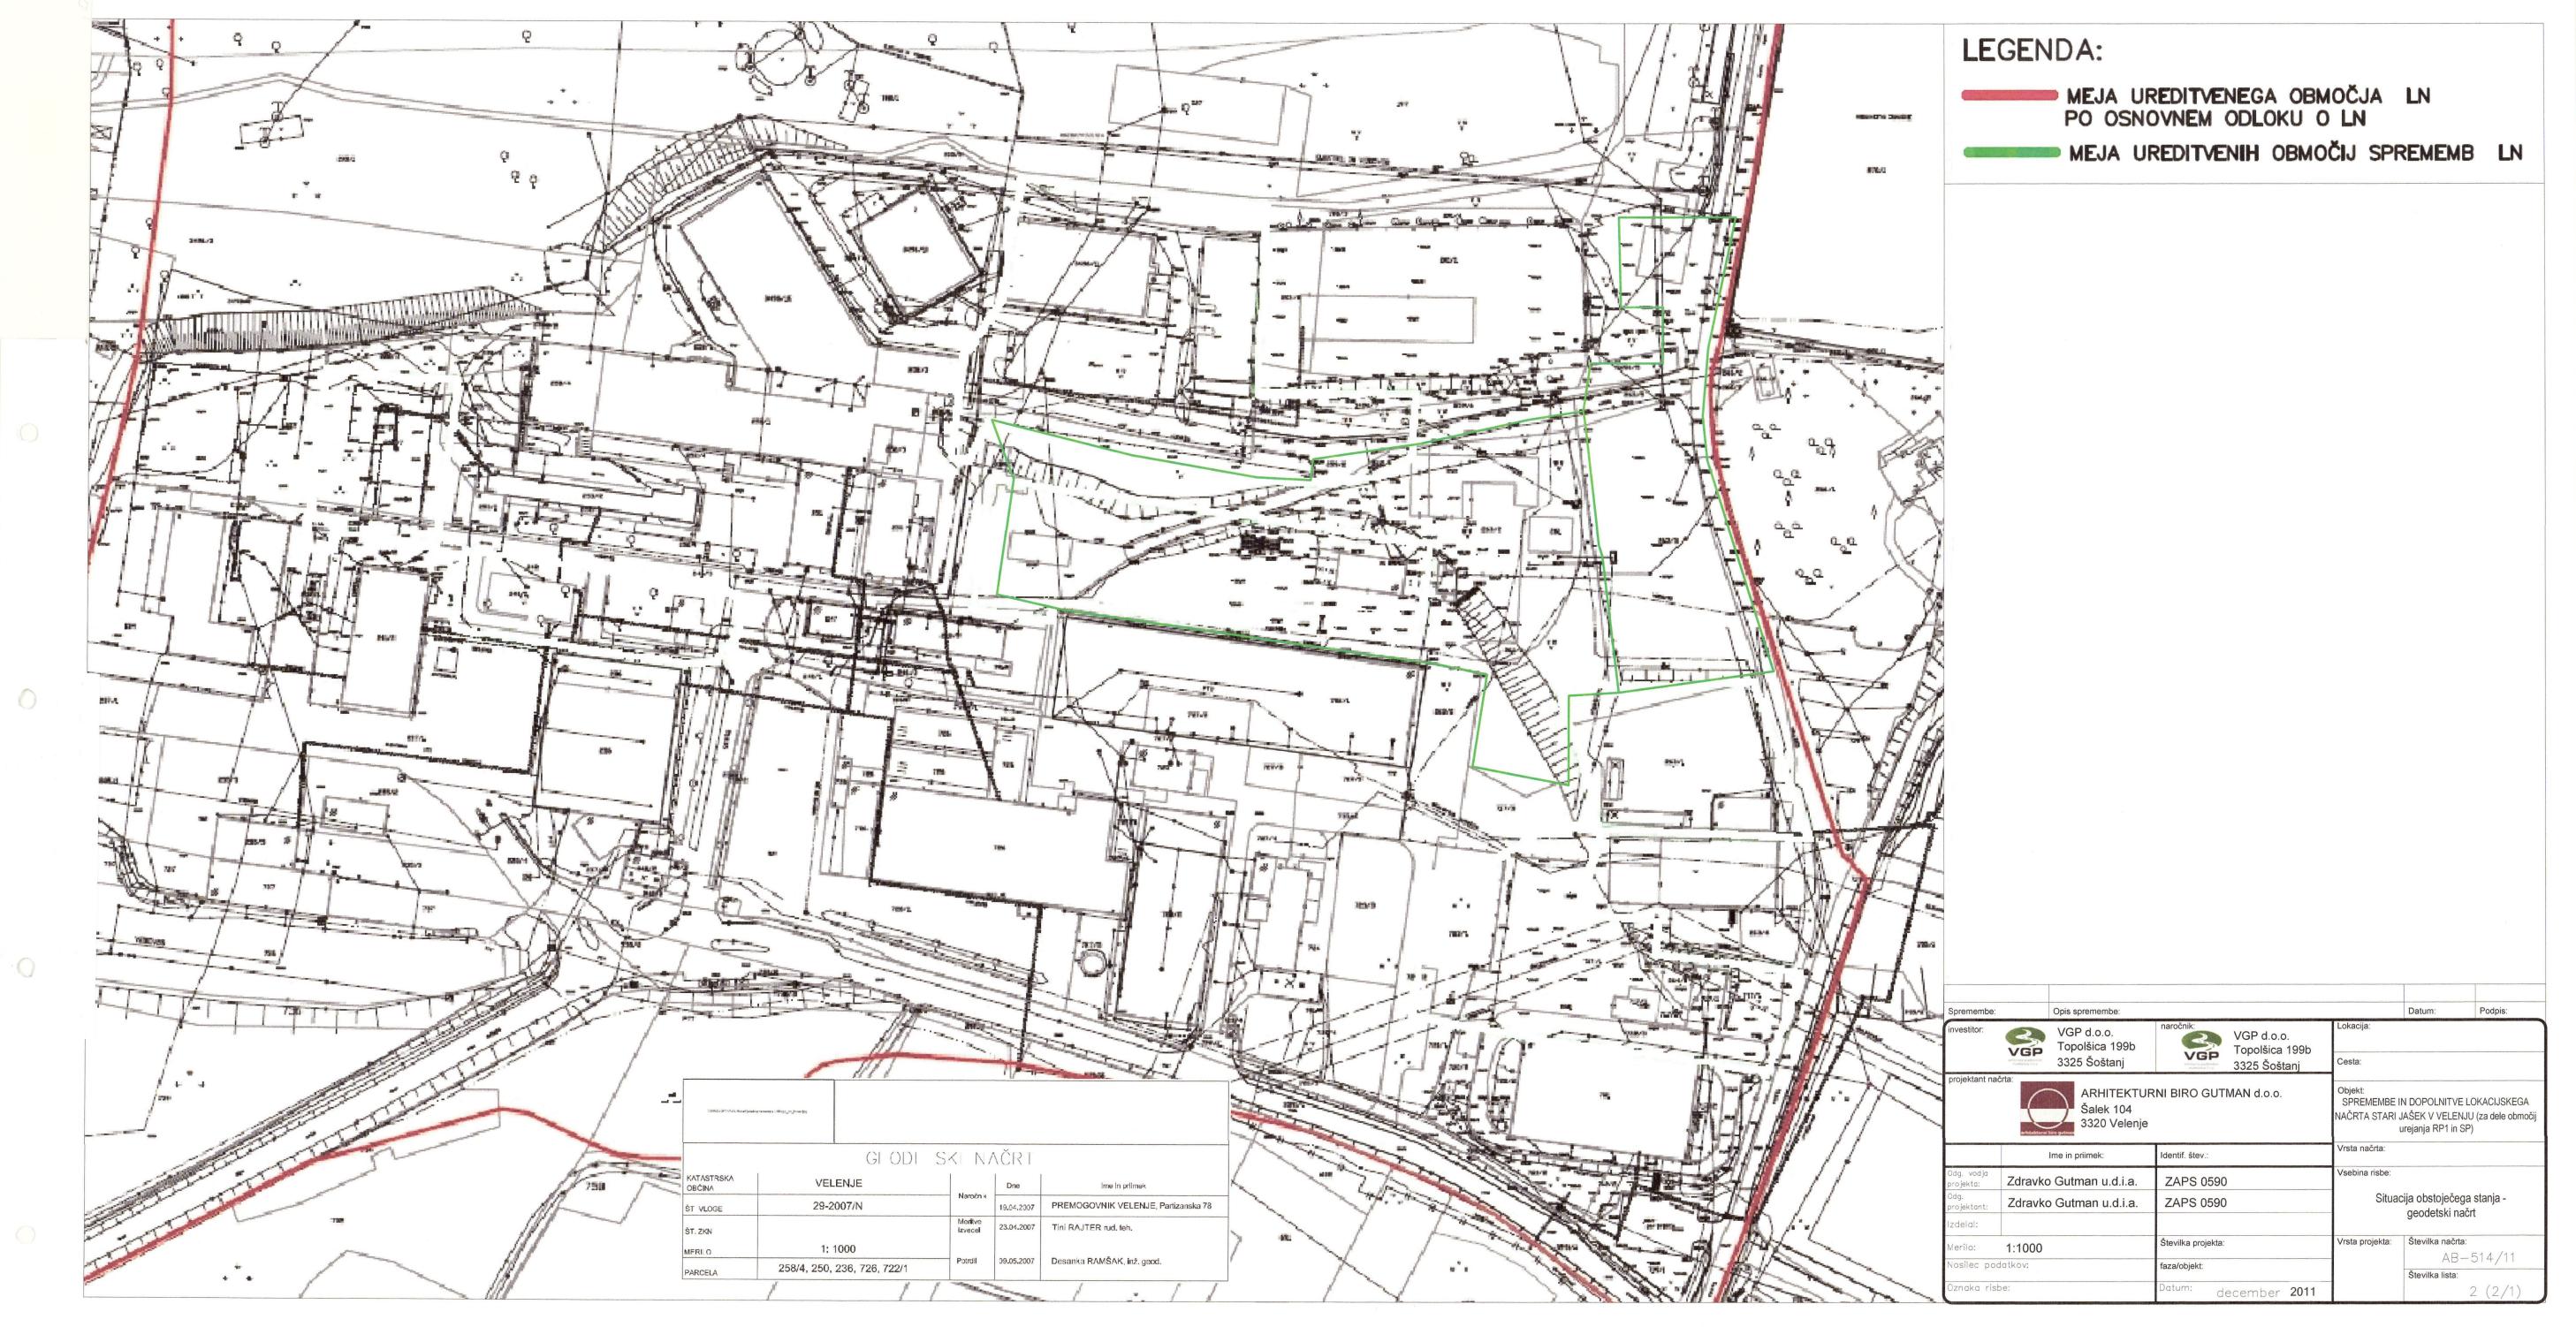

## SPREMEMB IN DOPOLNITEV LOKACIJSKEGA NAČRTA STARI JAŠEK V VELENJU (za dele območij urejanja RP1 in SP)

AB-514/11

(št. projekta)

Zdravko GUTMAN, univ.dipl.inž.arh., ZAPS – 0590A

(ime in priimek, strokovna izobrazba, identifikacijska številka, podpis)