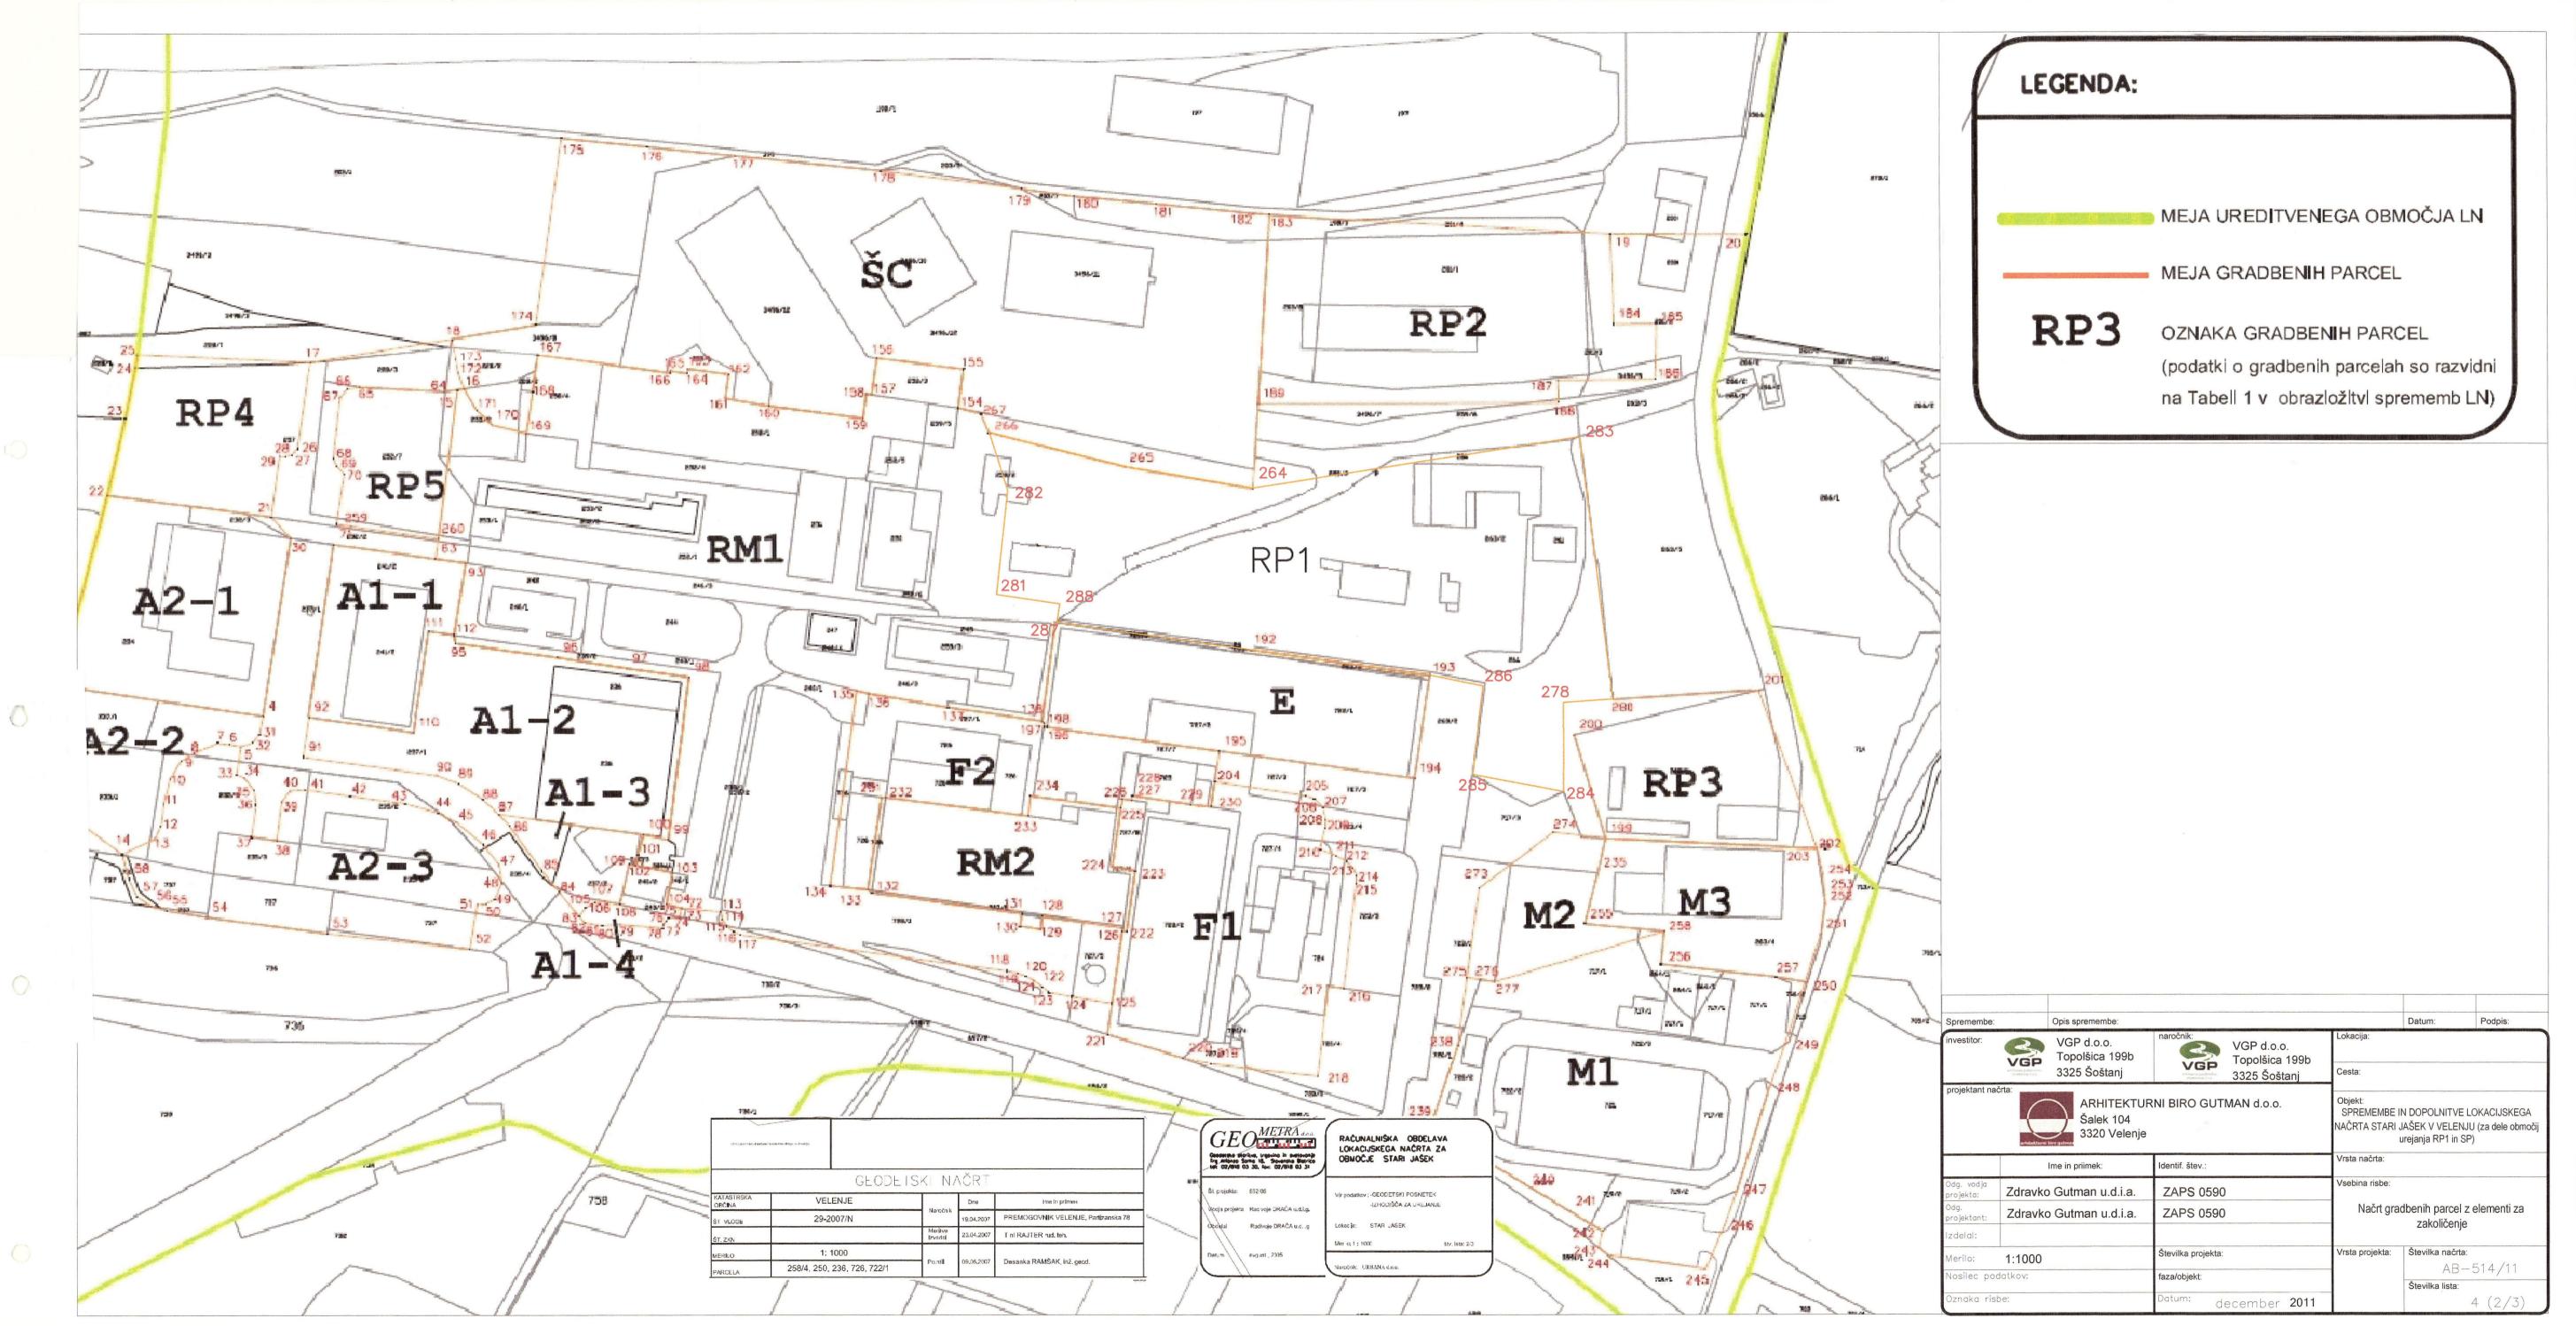

## SPREMEMB IN DOPOLNITEV LOKACIJSKEGA NAČRTA STARI JAŠEK V VELENJU (za dele območij urejanja RP1 in SP)

AB-514/11

(št. projekta)

Zdravko GUTMAN, univ.dipl.inž.arh., ZAPS – 0590A

(ime in priimek, strokovna izobrazba, identifikacijska številka, podpis)