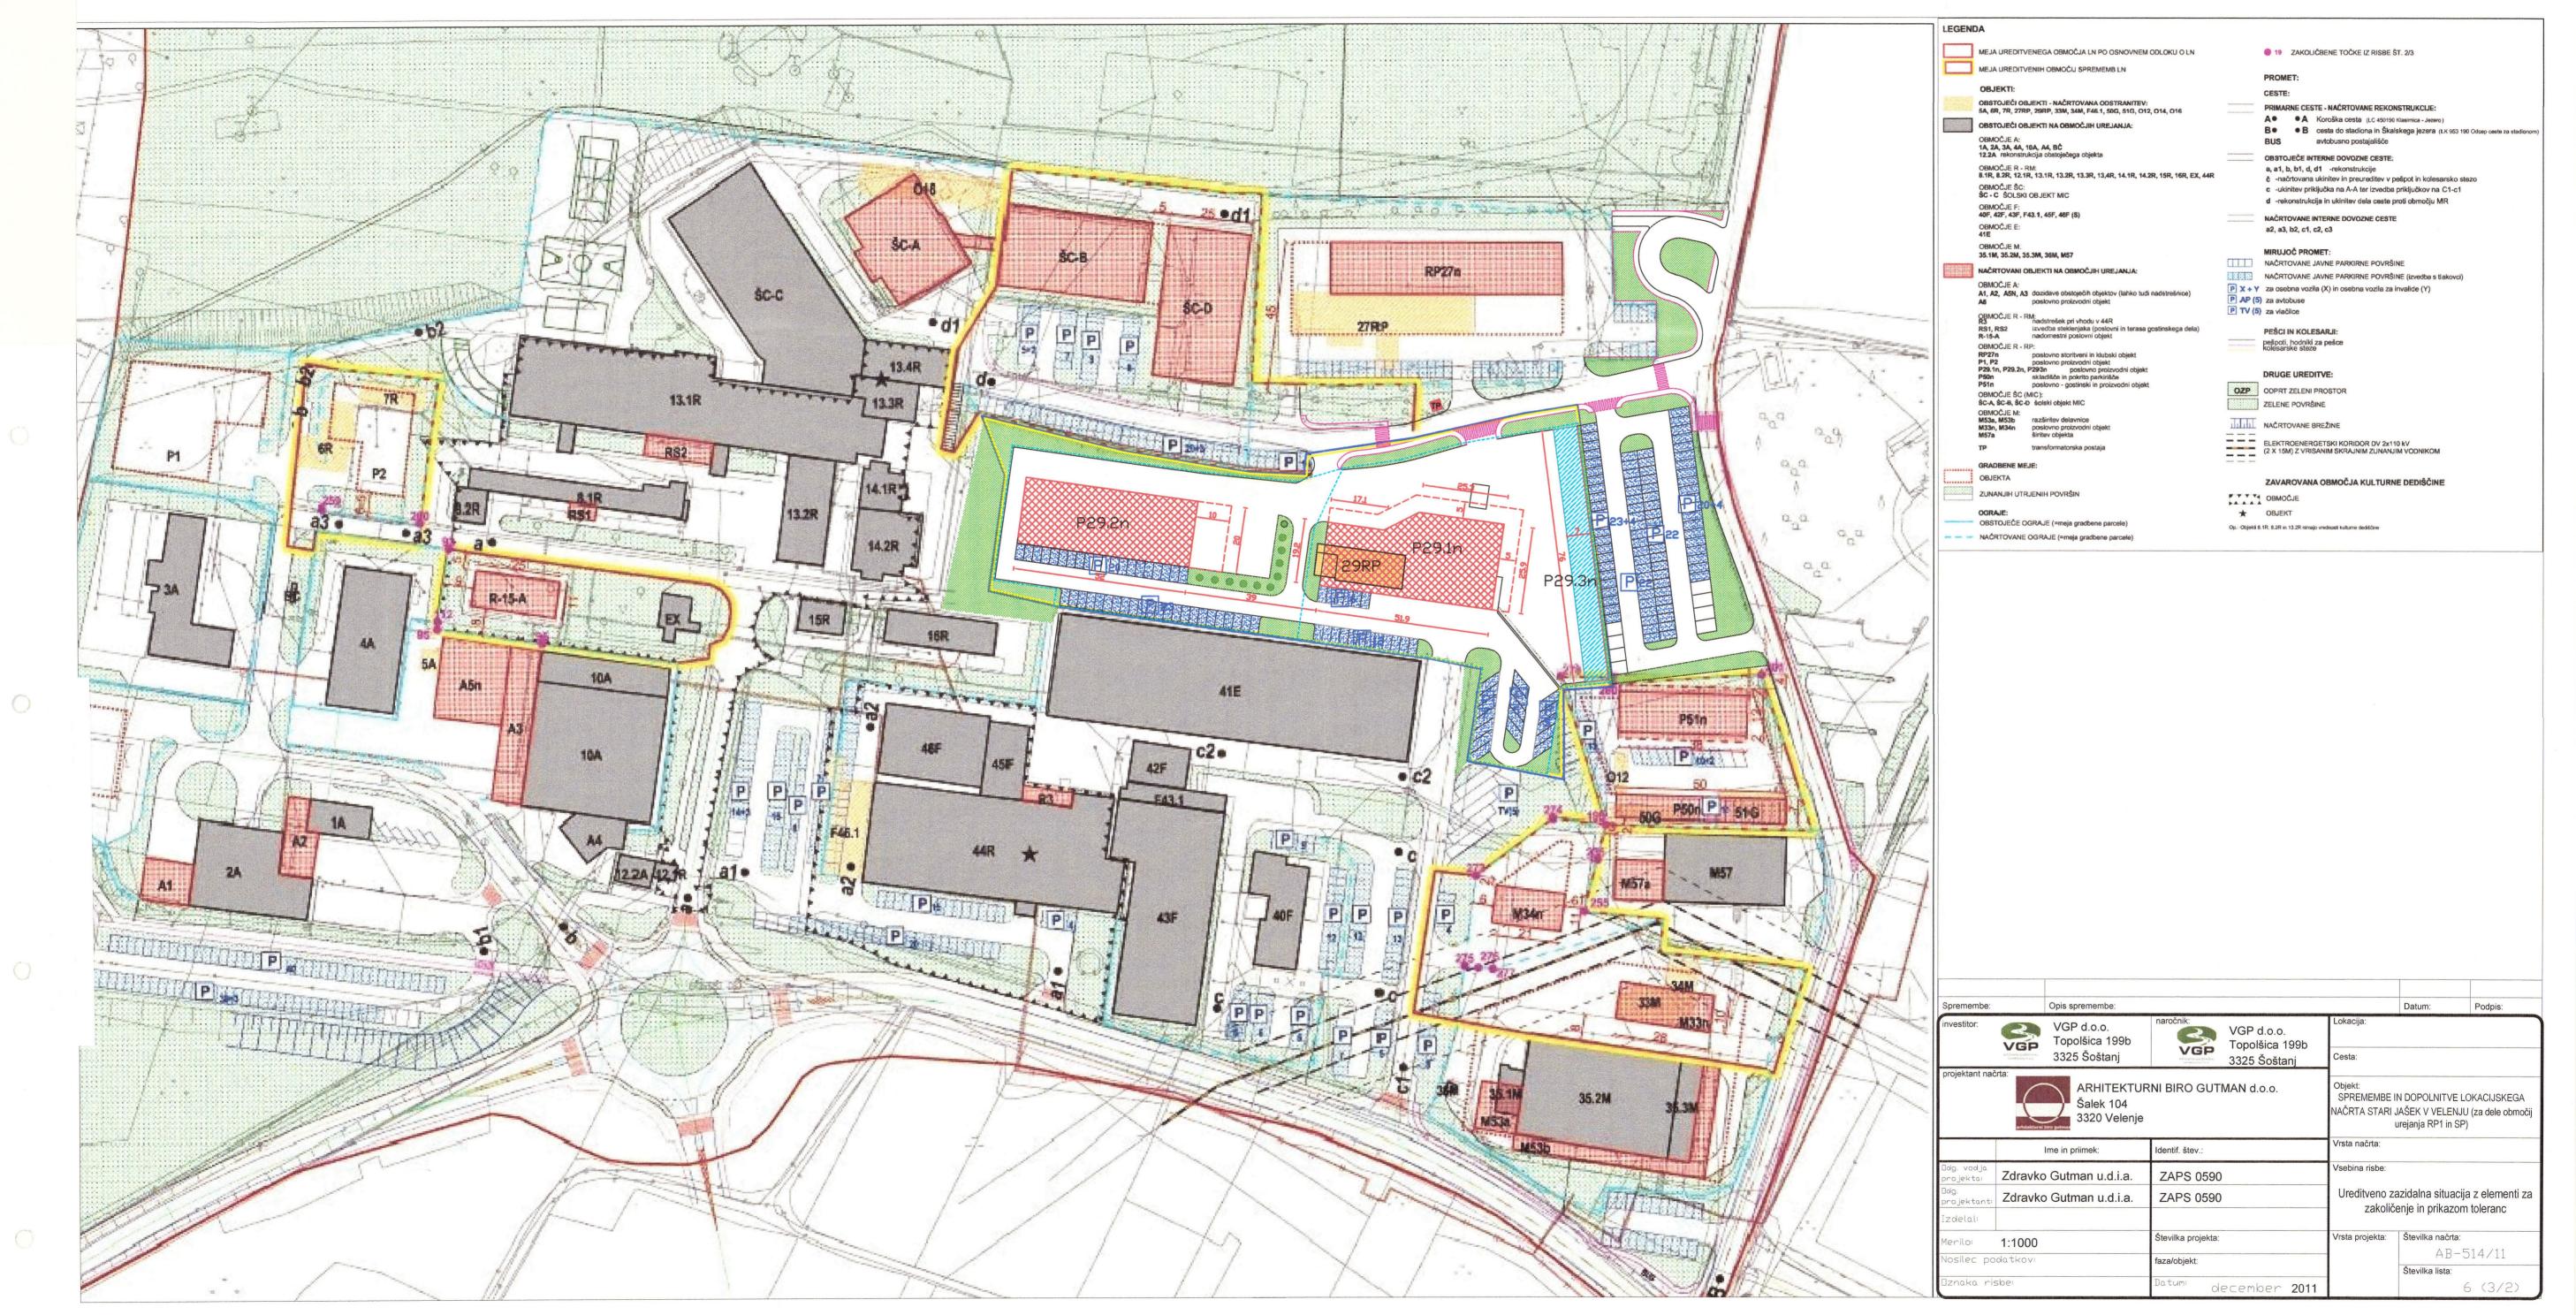

## SPREMEMB IN DOPOLNITEV LOKACIJSKEGA NAČRTA STARI JAŠEK V VELENJU (za dele območij urejanja RP1 in SP)

AB-514/11

(št. projekta)

Zdravko GUTMAN, univ.dipl.inž.arh., ZAPS – 0590A

(ime in priimek, strokovna izobrazba, identifikacijska številka, podpis)