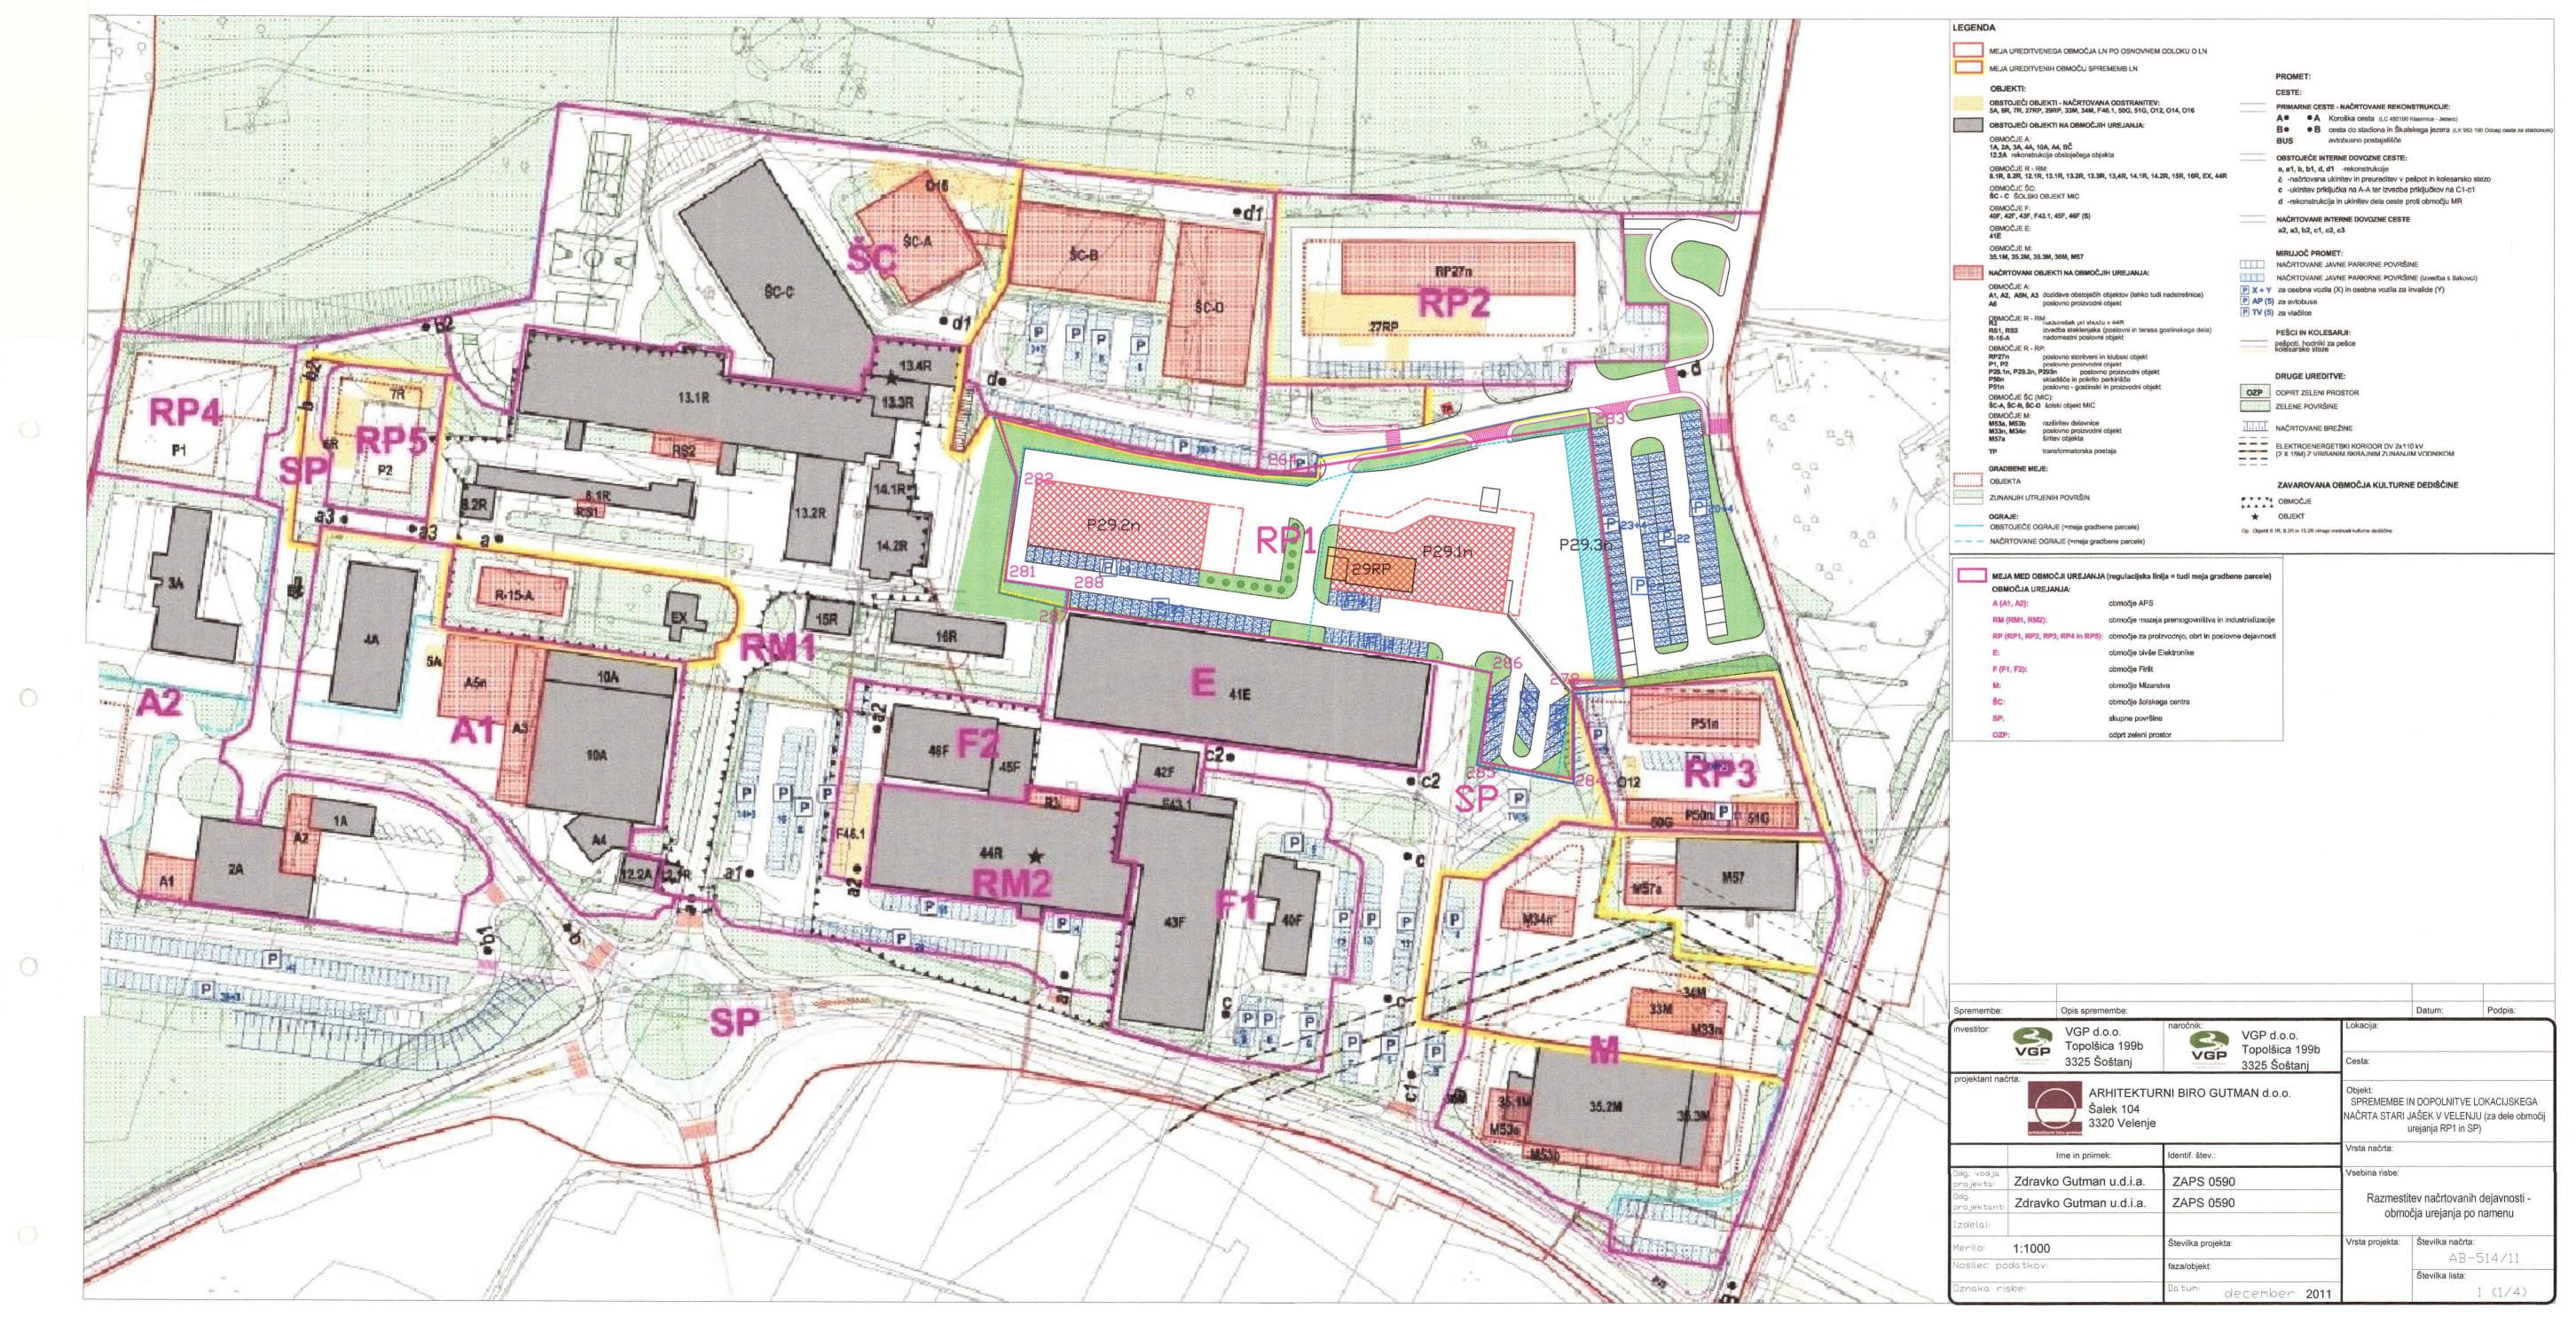

## SPREMEMB IN DOPOLNITEV LOKACIJSKEGA NAČRTA STARI JAŠEK V VELENJU (za dele območij urejanja RP1 in SP)

AB-514/11

(št. projekta)

Zdravko GUTMAN, univ.dipl.inž.arh., ZAPS – 0590A

(ime in priimek, strokovna izobrazba, identifikacijska številka, podpis)