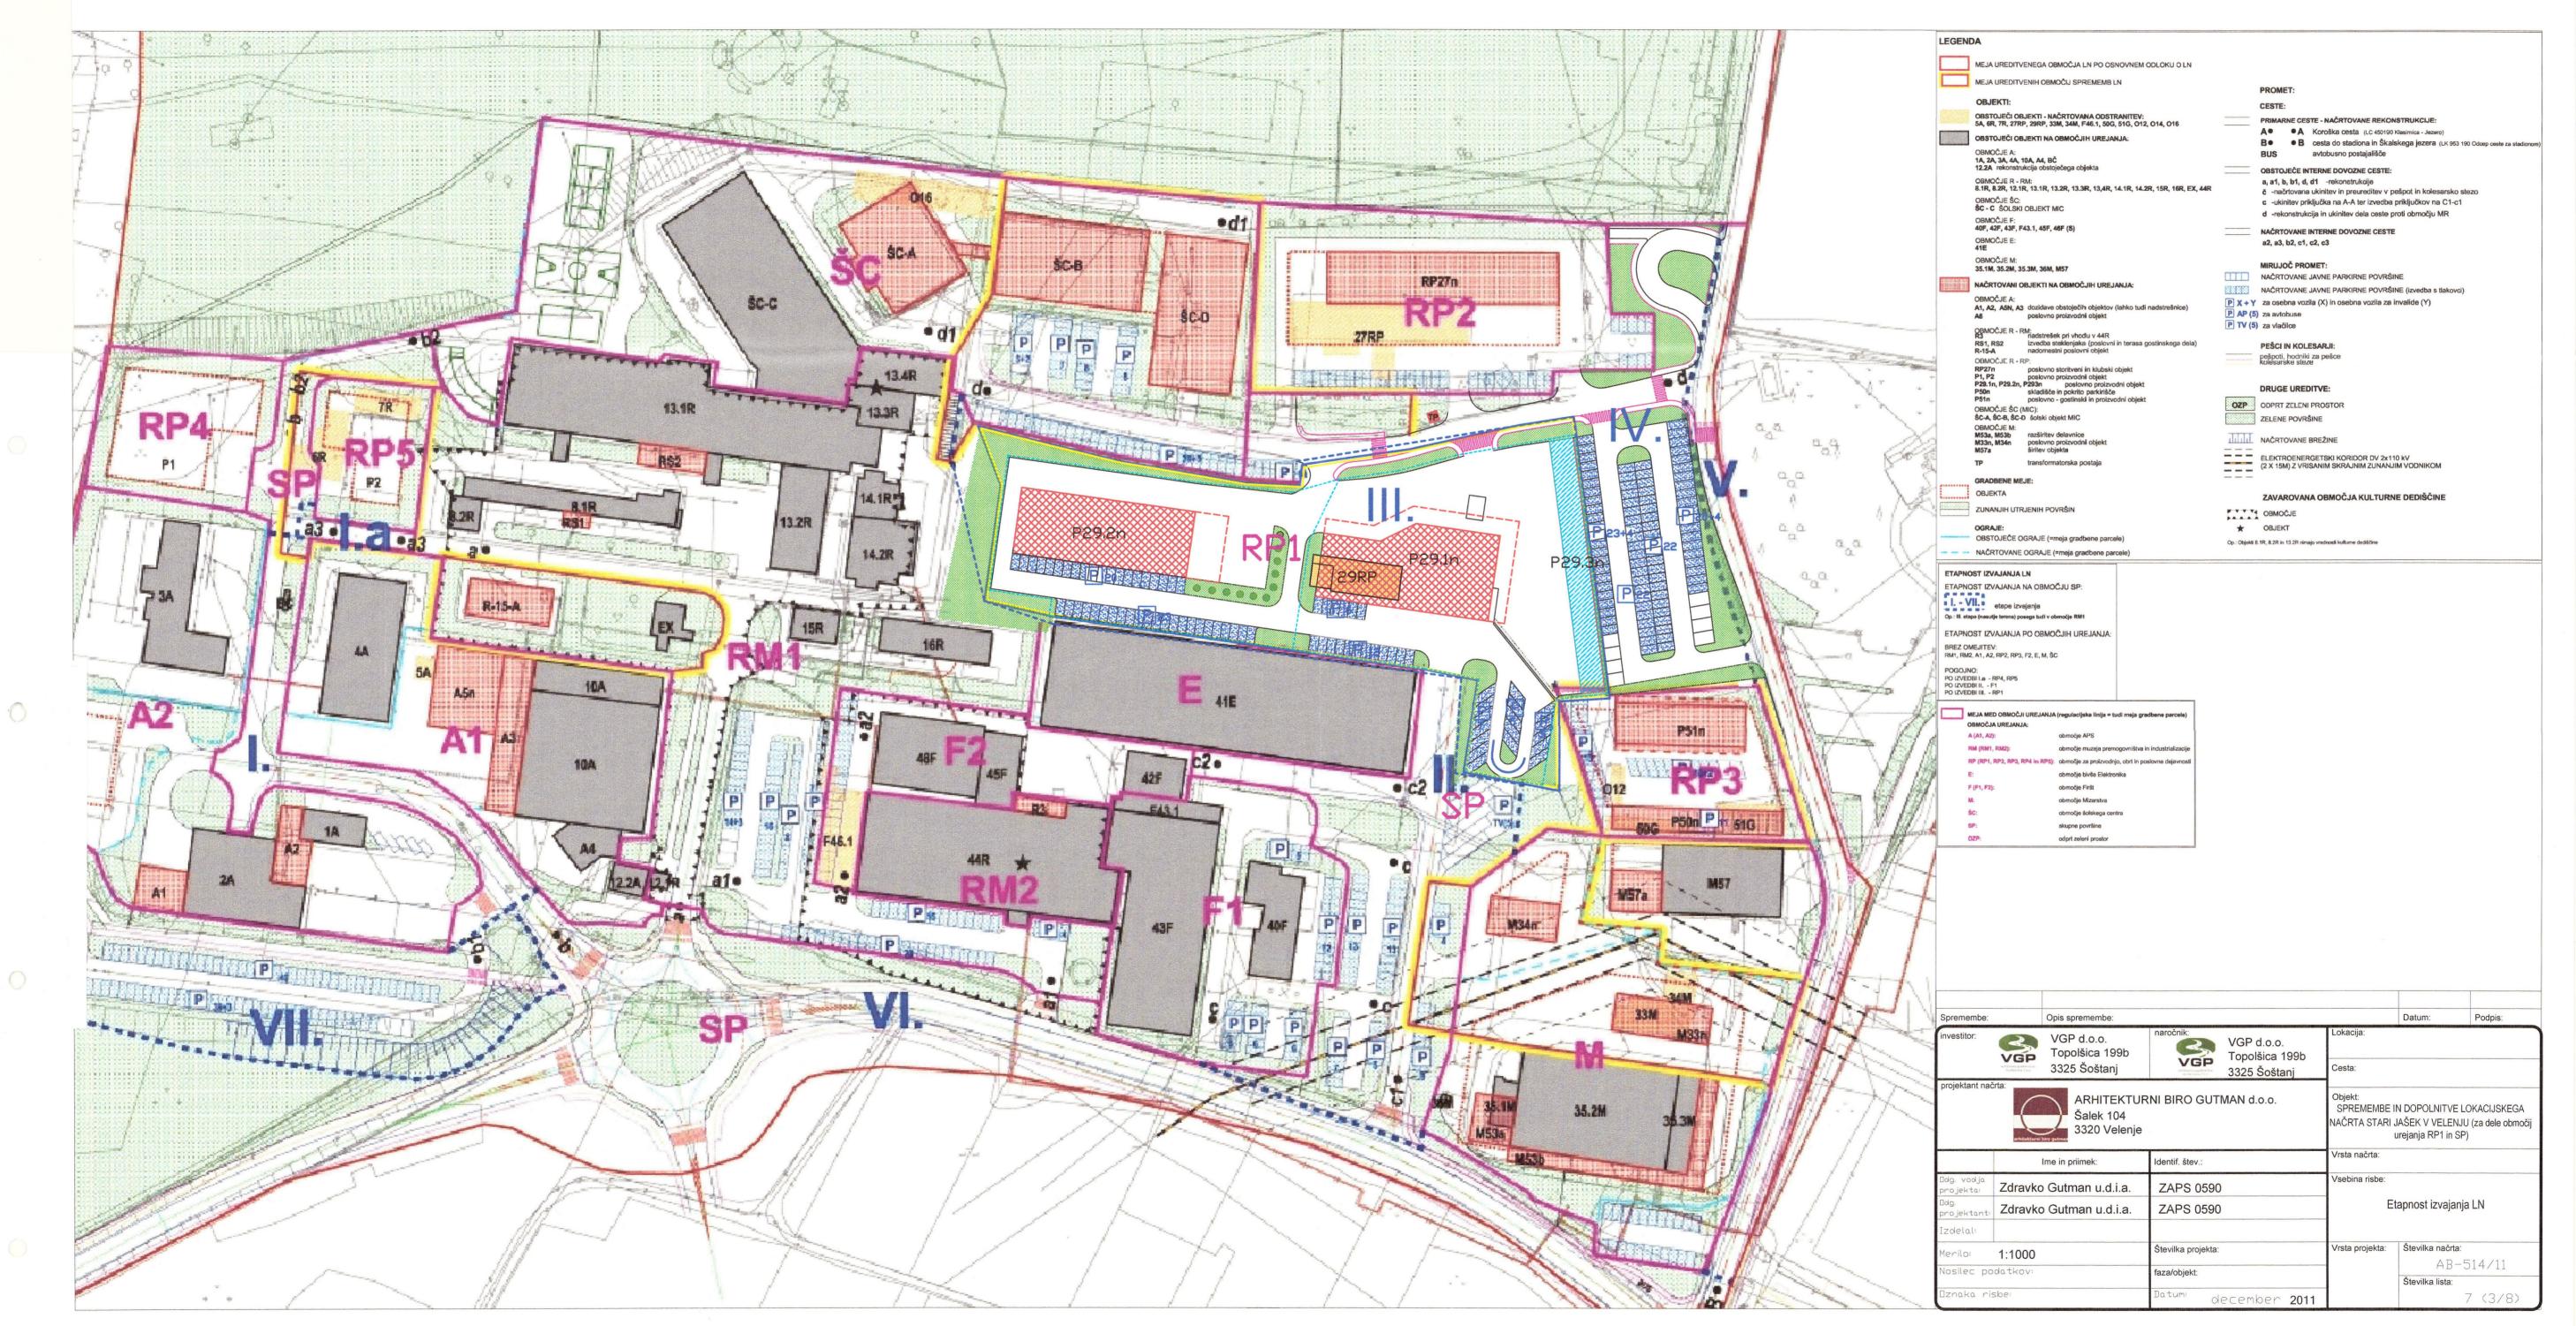

## SPREMEMB IN DOPOLNITEV LOKACIJSKEGA NAČRTA STARI JAŠEK V VELENJU (za dele območij urejanja RP1 in SP)

AB-514/11

(št. projekta)

Zdravko GUTMAN, univ.dipl.inž.arh., ZAPS – 0590A

(ime in priimek, strokovna izobrazba, identifikacijska številka, podpis)