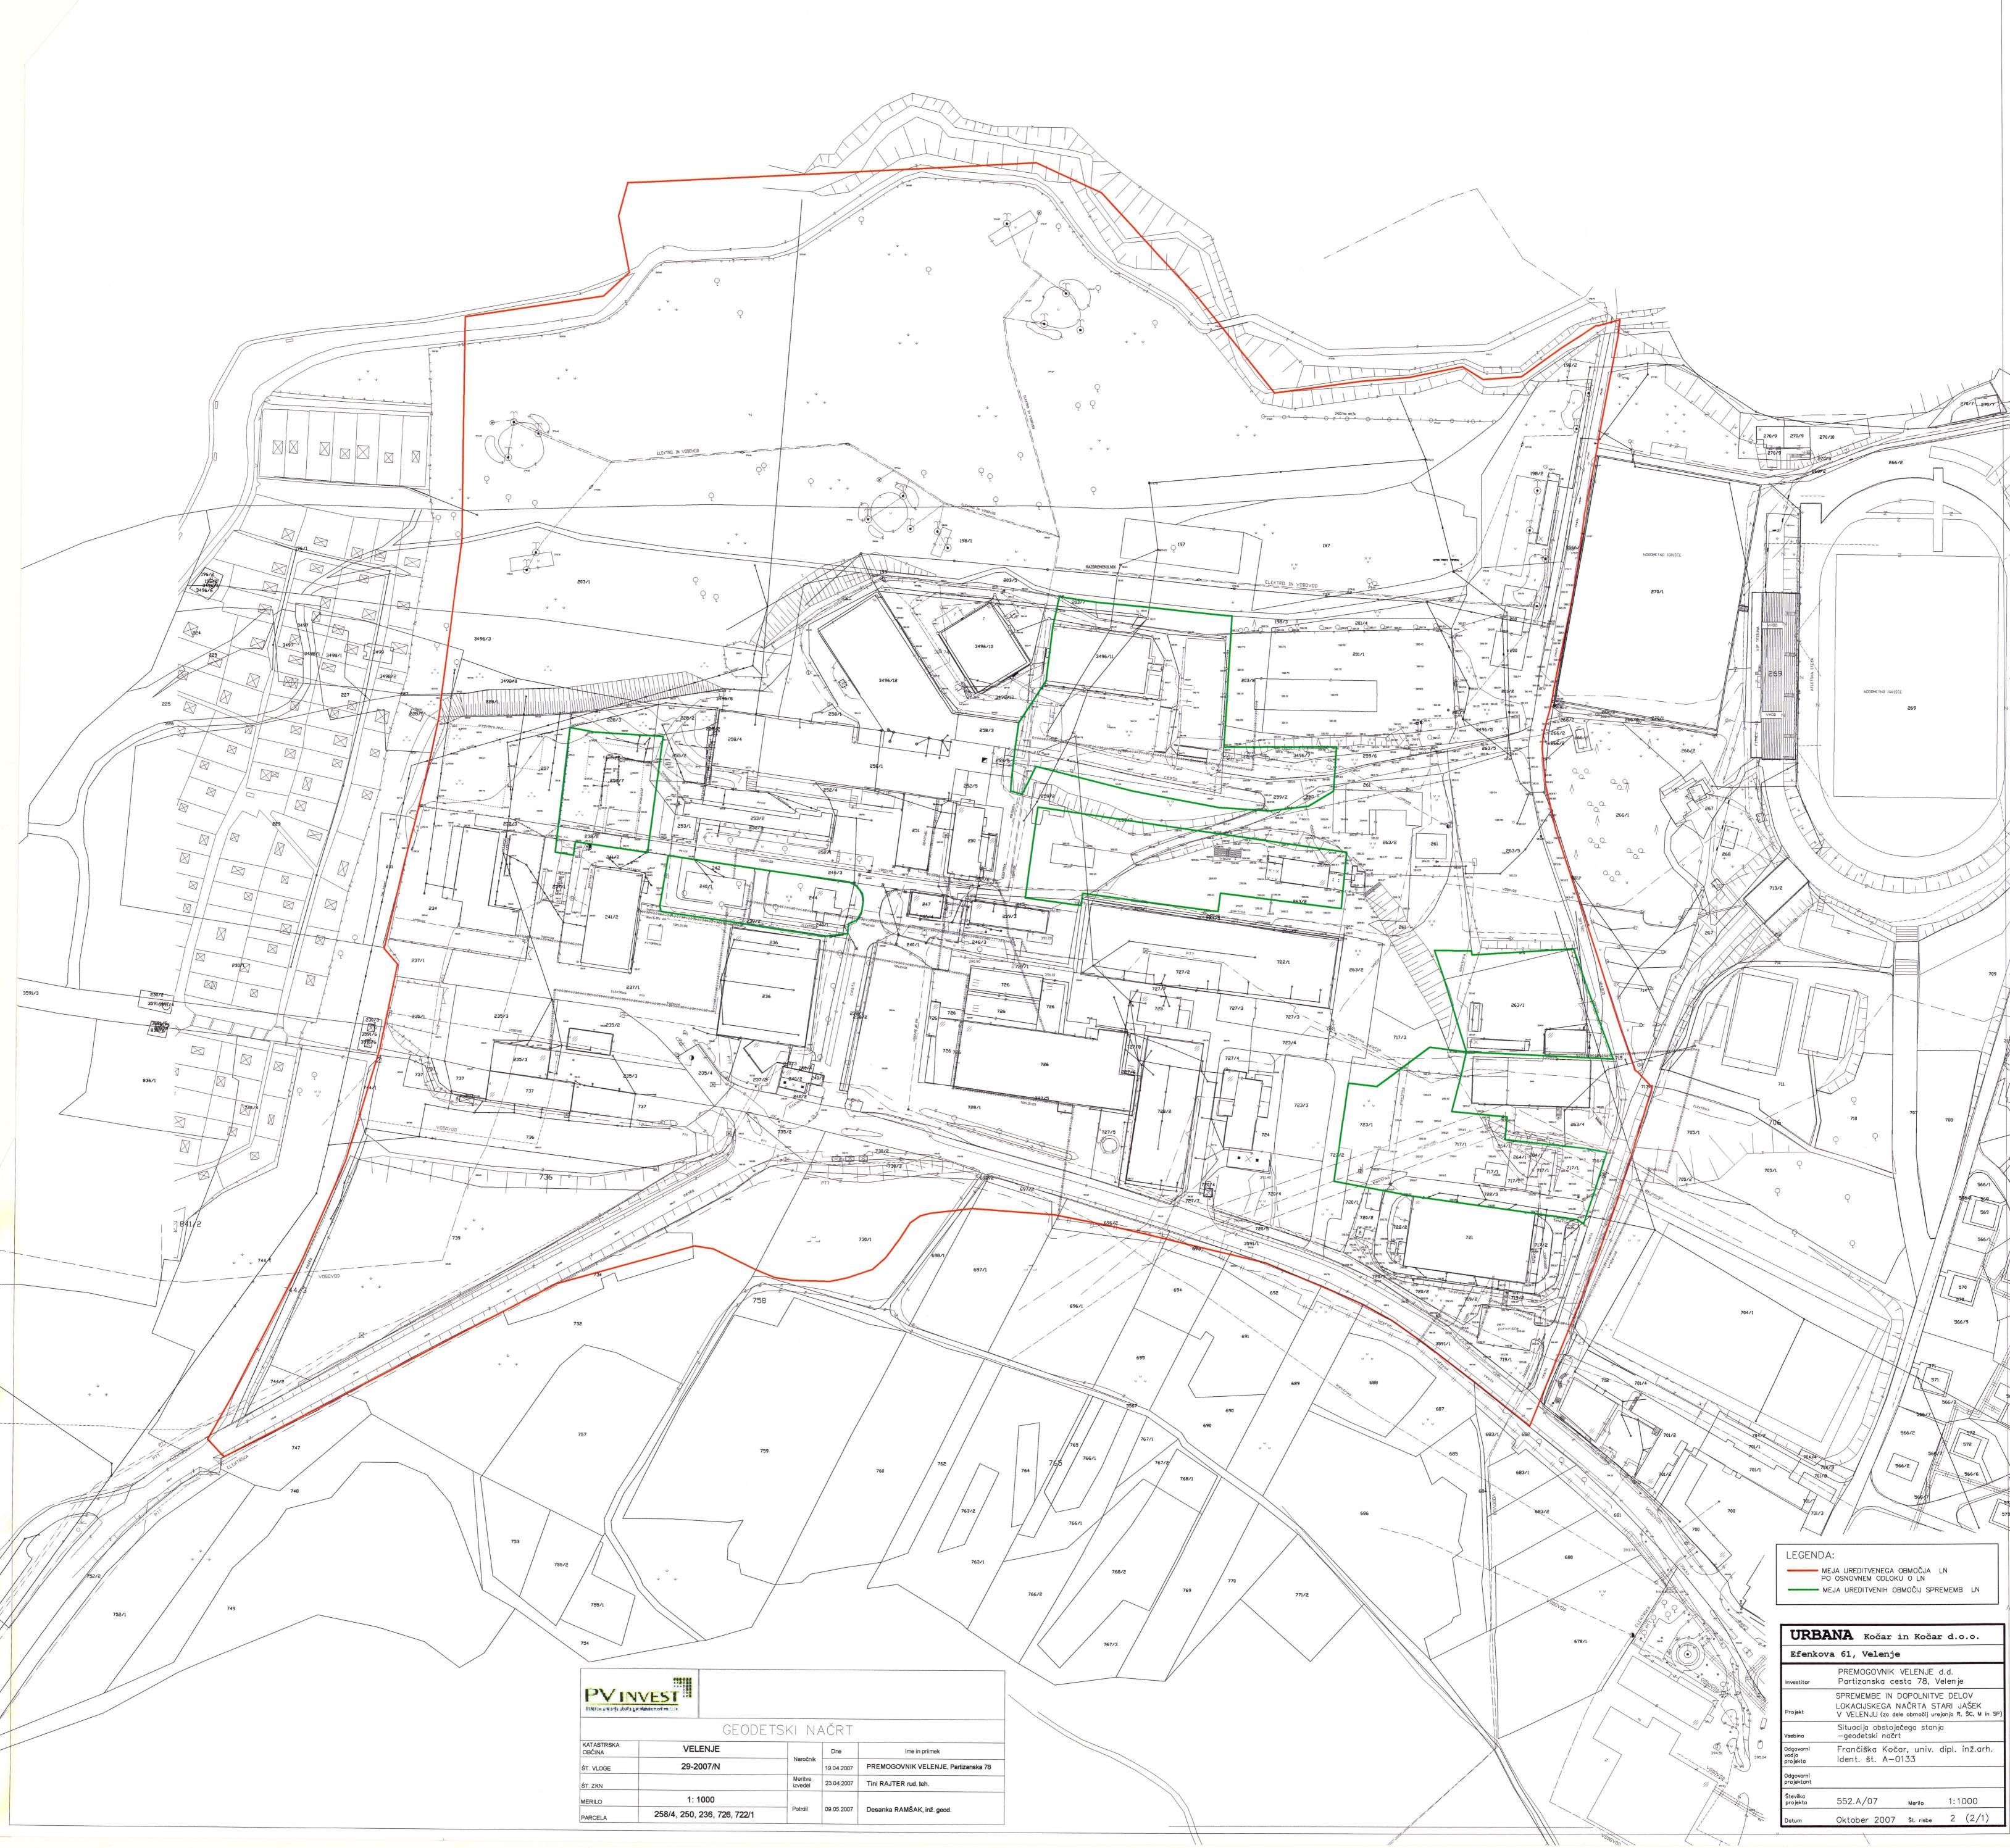

Odlok o lokacijskem načrtu je bil objavljen v Uradnem vestniku Mestne občine Velenje, št.

..... dne .....

| Št. risbe | Vsebina (št. grafične priloge po osnovnem LN)                                                                                         | Merilo                     |
|-----------|---------------------------------------------------------------------------------------------------------------------------------------|----------------------------|
| 1 2       | Razmestitev načrtovanih dejavnosti – območja urejanja po namenu (1/4)<br>Situacija obstoječega stanja - geodetski načrt (2/1)         | 1:1000<br>1:1000           |
| 3         | Inventarizacija stanja – parcele: 3.1 za območji »R-15-A« in »a3-a3« 3.2 za območji »ŠC-D« in »P29.3n« 3.3 za območji »M34n« in »RP3« | 1:1000<br>1:1000<br>1:1000 |
| 4         | Načrt gradbenih parcel z elementi za zakoličenje (2/3)                                                                                | 1:1000                     |
| 5         | Ureditveno zazidalna situacija (3/1)                                                                                                  | 1:1000                     |
| 6<br>7    | Ureditveno zazidalna sit. z elementi za zakoličenje in prikazom toleranc (3/2)<br>Etapnost izvajanja LN (3/8)                         | 1:1000<br>1:1000           |

#### MEJA UREDITVENEGA OBMÔČJA SPREMEMB LN

Opomba: ureditveno območje sprememb LN se nahaja znotraj ureditvenega območja LN po osnovnem odloku o LN

## PARCELE V UREDITVENEM OBMOČJU SPREMEMB LN:

Ureditveno območje sprememb LN na lokaciji »R-15-A«: prizadete parcele: 239/2-del, 240/1-del, 242 in 244 v k.o. Velenje

Ureditveno območje sprememb LN na lokaciji »a3-a3«: prizadete parcele: 232/2-del, 237/1-del, 252/1-del, 252/7-del, 255/2-del in 257-del v k.o. Velenje