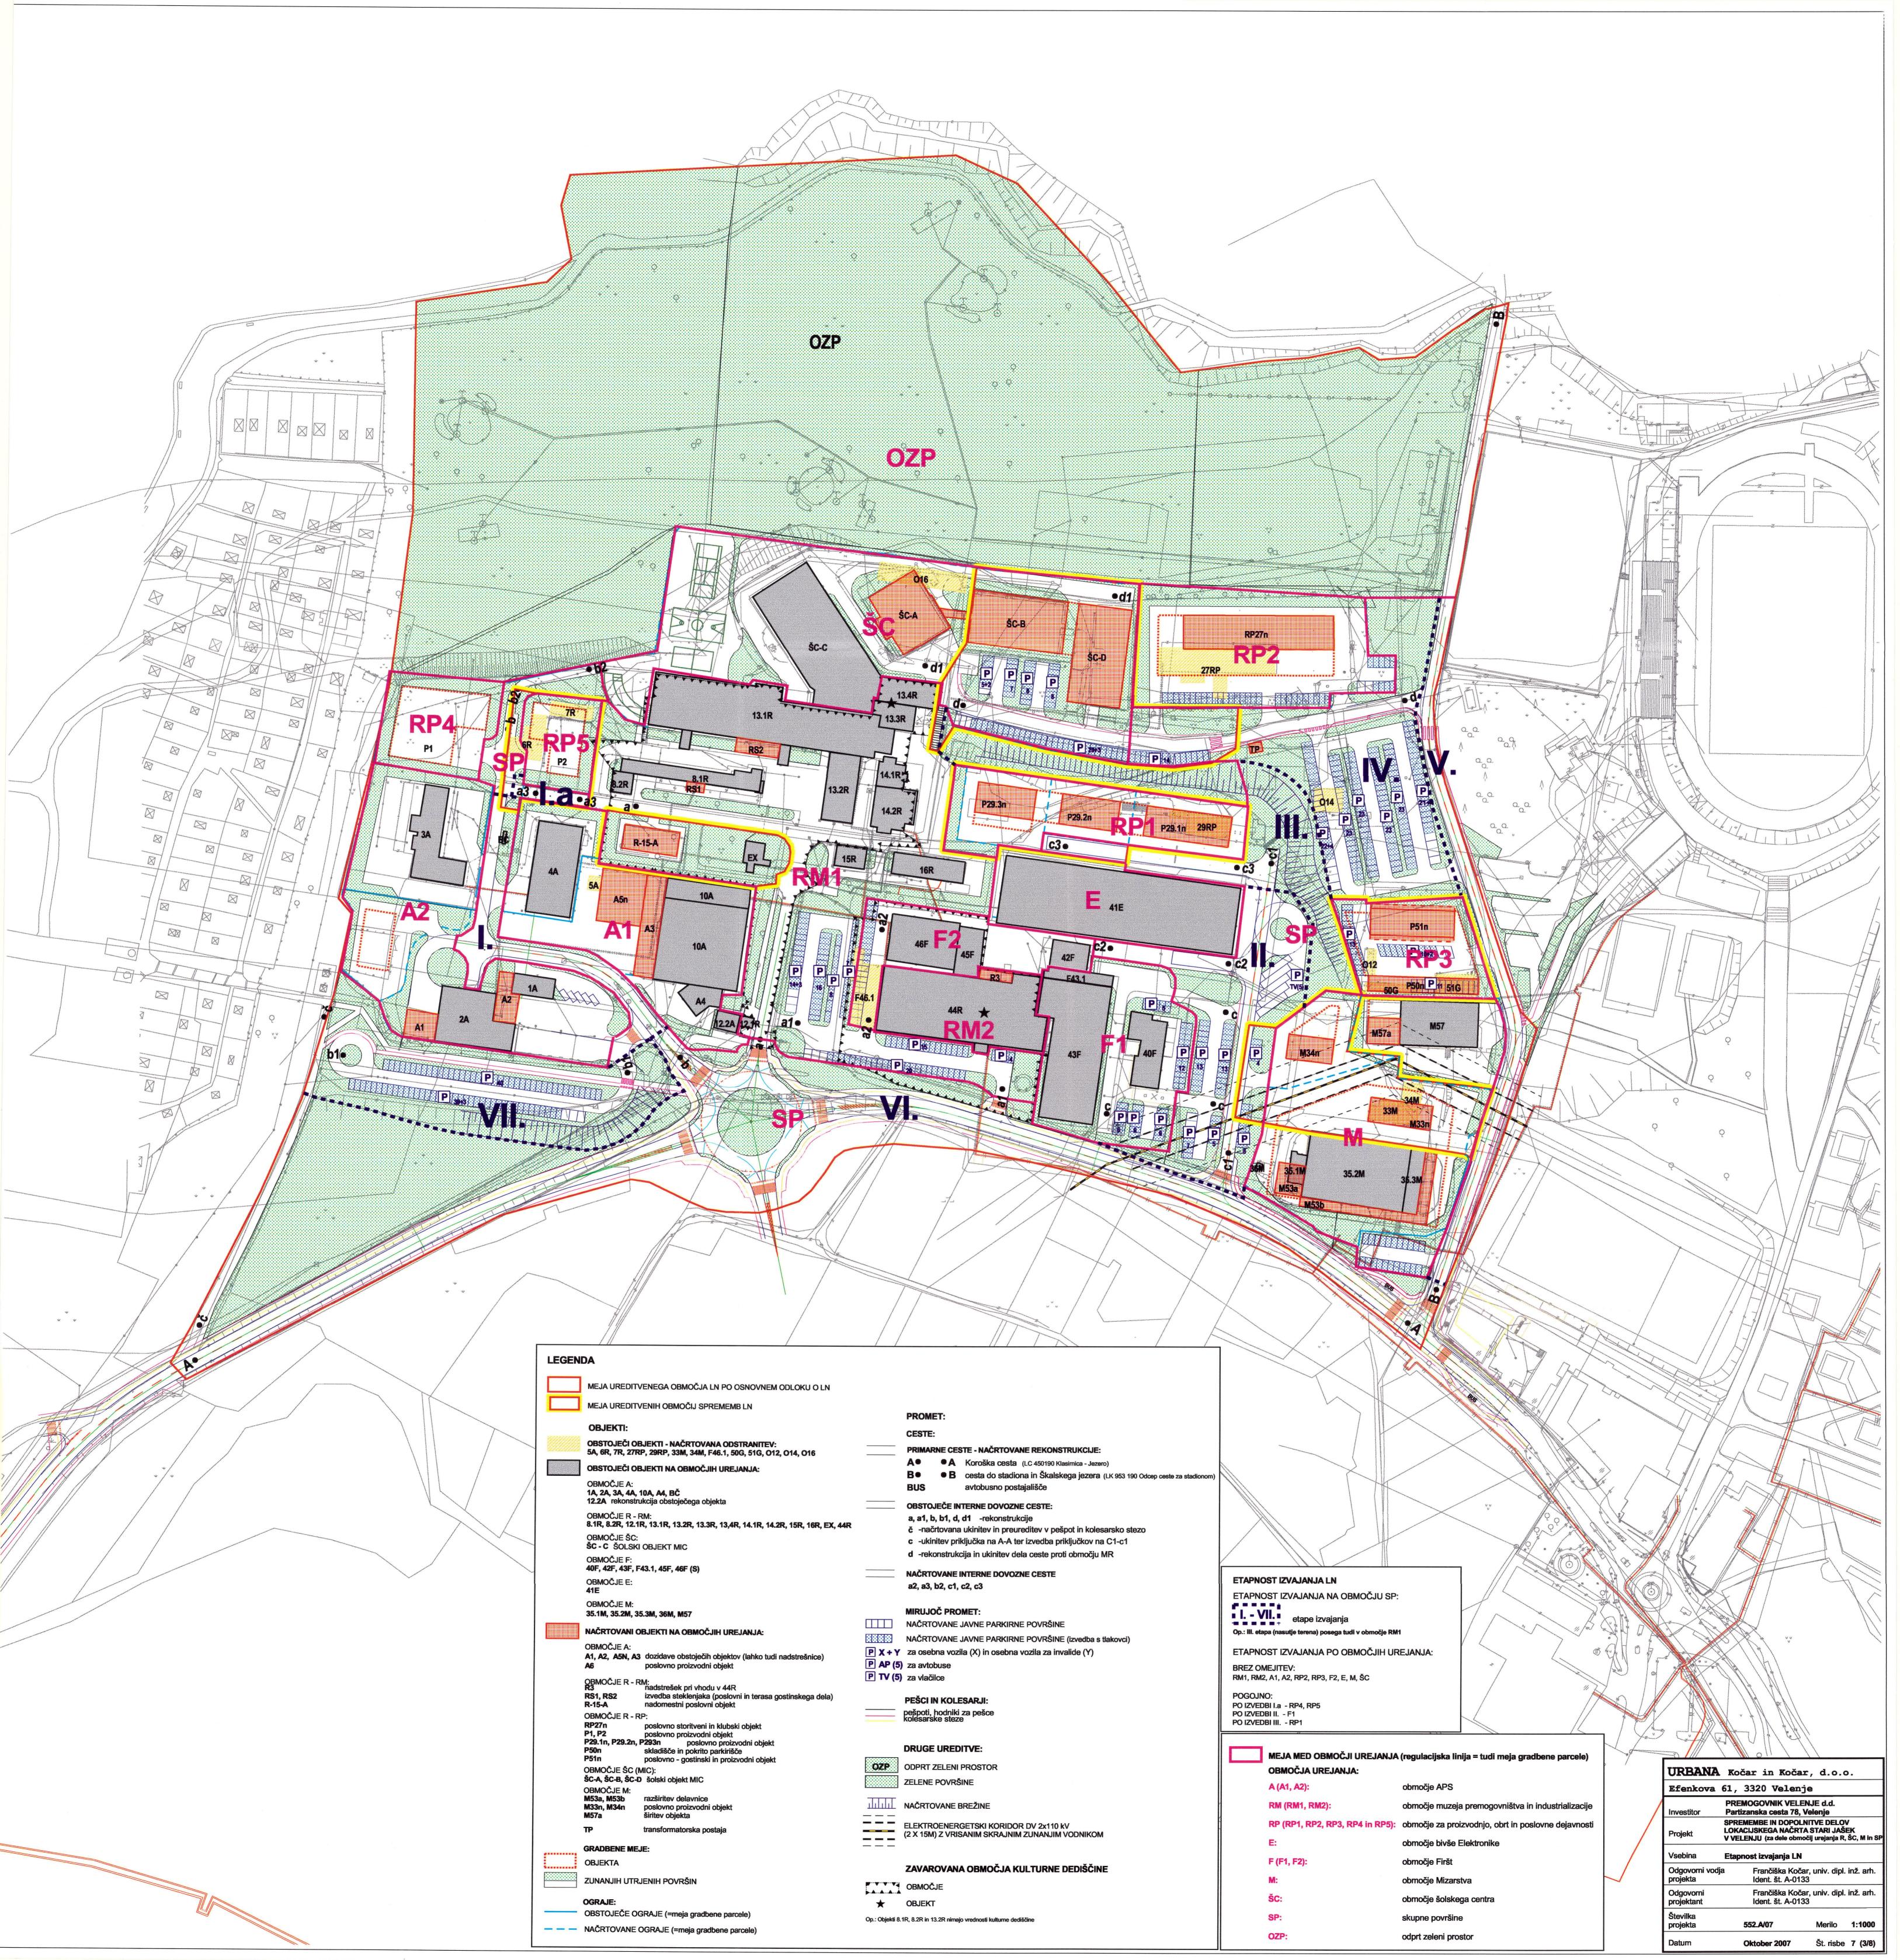

Odlok o lokacijskem načrtu je bil objavljen v Uradnem vestniku Mestne občine Velenje, št.

..... dne .....

| Št. risbe | Vsebina (št. grafične priloge po osnovnem LN)                                                                                         | Merilo                     |
|-----------|---------------------------------------------------------------------------------------------------------------------------------------|----------------------------|
| 1 2       | Razmestitev načrtovanih dejavnosti – območja urejanja po namenu (1/4)<br>Situacija obstoječega stanja - geodetski načrt (2/1)         | 1:1000<br>1:1000           |
| 3         | Inventarizacija stanja – parcele: 3.1 za območji »R-15-A« in »a3-a3« 3.2 za območji »ŠC-D« in »P29.3n« 3.3 za območji »M34n« in »RP3« | 1:1000<br>1:1000<br>1:1000 |
| 4         | Načrt gradbenih parcel z elementi za zakoličenje (2/3)                                                                                | 1:1000                     |
| 5         | Ureditveno zazidalna situacija (3/1)                                                                                                  | 1:1000                     |
| 6<br>7    | Ureditveno zazidalna sit. z elementi za zakoličenje in prikazom toleranc (3/2)<br>Etapnost izvajanja LN (3/8)                         | 1:1000<br>1:1000           |