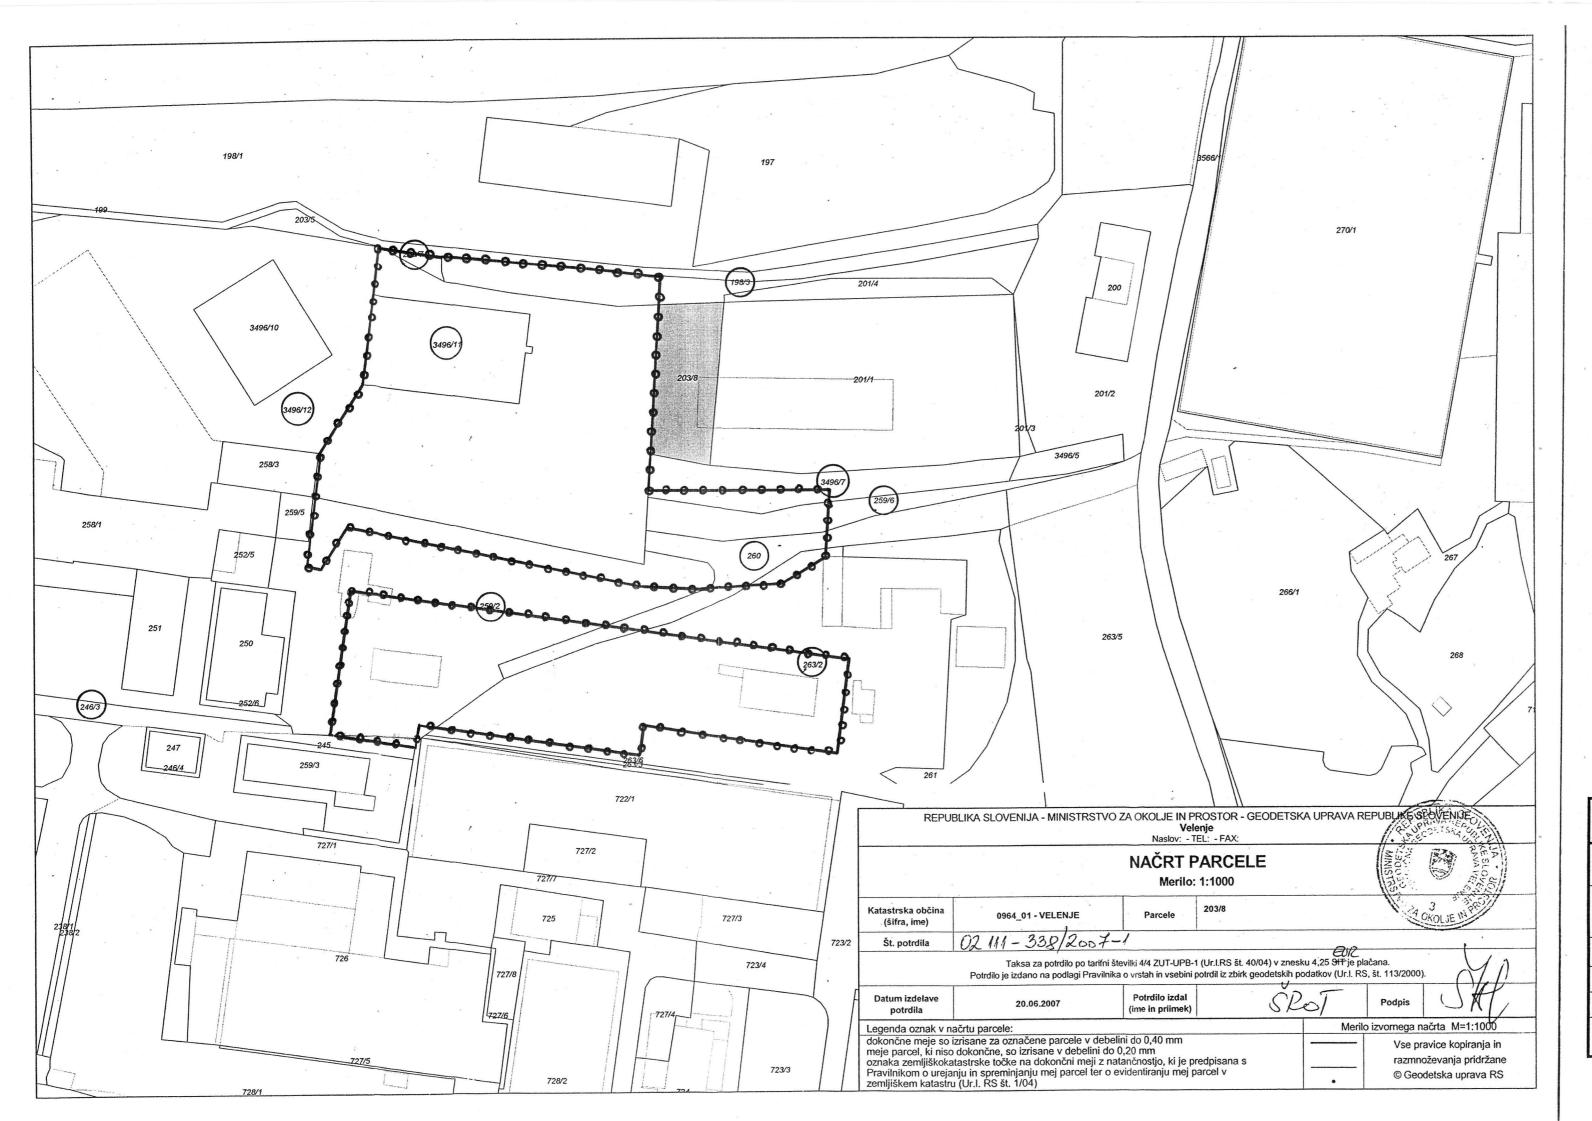

MEJA UREDITVENEGA OBMOČJA SPREMEMB LN

Opomba: ureditveno območje sprememb LN se nahaja znotraj ureditvenega območja LN po osnovnem odloku o LN

PARCELE V UREDITVENEM OBMOČJU SPREMEMB LN:

Ureditveno območje sprememb LN na lokaciji »ŠC-D«: prizadete parcele: 198/3-del, 203/7, 259/2-del, 259/6-del, 260-del, 263/2-del, 3496/7-del, 3496/11 in 3496/12-del, v k.o. Velenje

Ureditveno območje sprememb LN na lokaciji »P29.3n«: prizadete parcele: 246/3-del, 259/2-del, 260-del in 263/2-del v k.o. Velenje

| JRBA                 | NA URBANIZ                                                      | em∘projektiranje kočar in kočaj                                             | R D.O.O.      | EFENKOVA 61 VELENJE    |
|----------------------|-----------------------------------------------------------------|-----------------------------------------------------------------------------|---------------|------------------------|
| ESTITOR:             | PREMOGOVNIK<br>Partizanska cesta 7                              |                                                                             | OBJEKT:       |                        |
| OJEKT:               |                                                                 | OPOLNITVE<br>SKEGA NAČRTA STARI JAŠEK V<br>območij urejanja R, ŠC, M in SP) | FAZA:         | \$T.PROJ.:<br>552.A/07 |
| EBINA:               | INVENTARIZACIJA STANJA – PARCELE: za območji »ŠC-D« in »P29.3n« |                                                                             |               | 229.3n«                |
| G. VODJA<br>OJEKTA:  | Frančiška KOČAR univ.                                           | dipl. inž. arh ZAPS: A – 0133                                               | (111          | 11.                    |
| GOVORNI<br>OJEKTANT: | Frančiška KOČAR univ. dipl. inž. arh ZAPS: A – 0133             |                                                                             | Illu          | Ma                     |
| TUM:                 | Oktober 2007                                                    | MERILO:<br>1: 1000                                                          | ŠT.<br>RISBE: | 3.2                    |