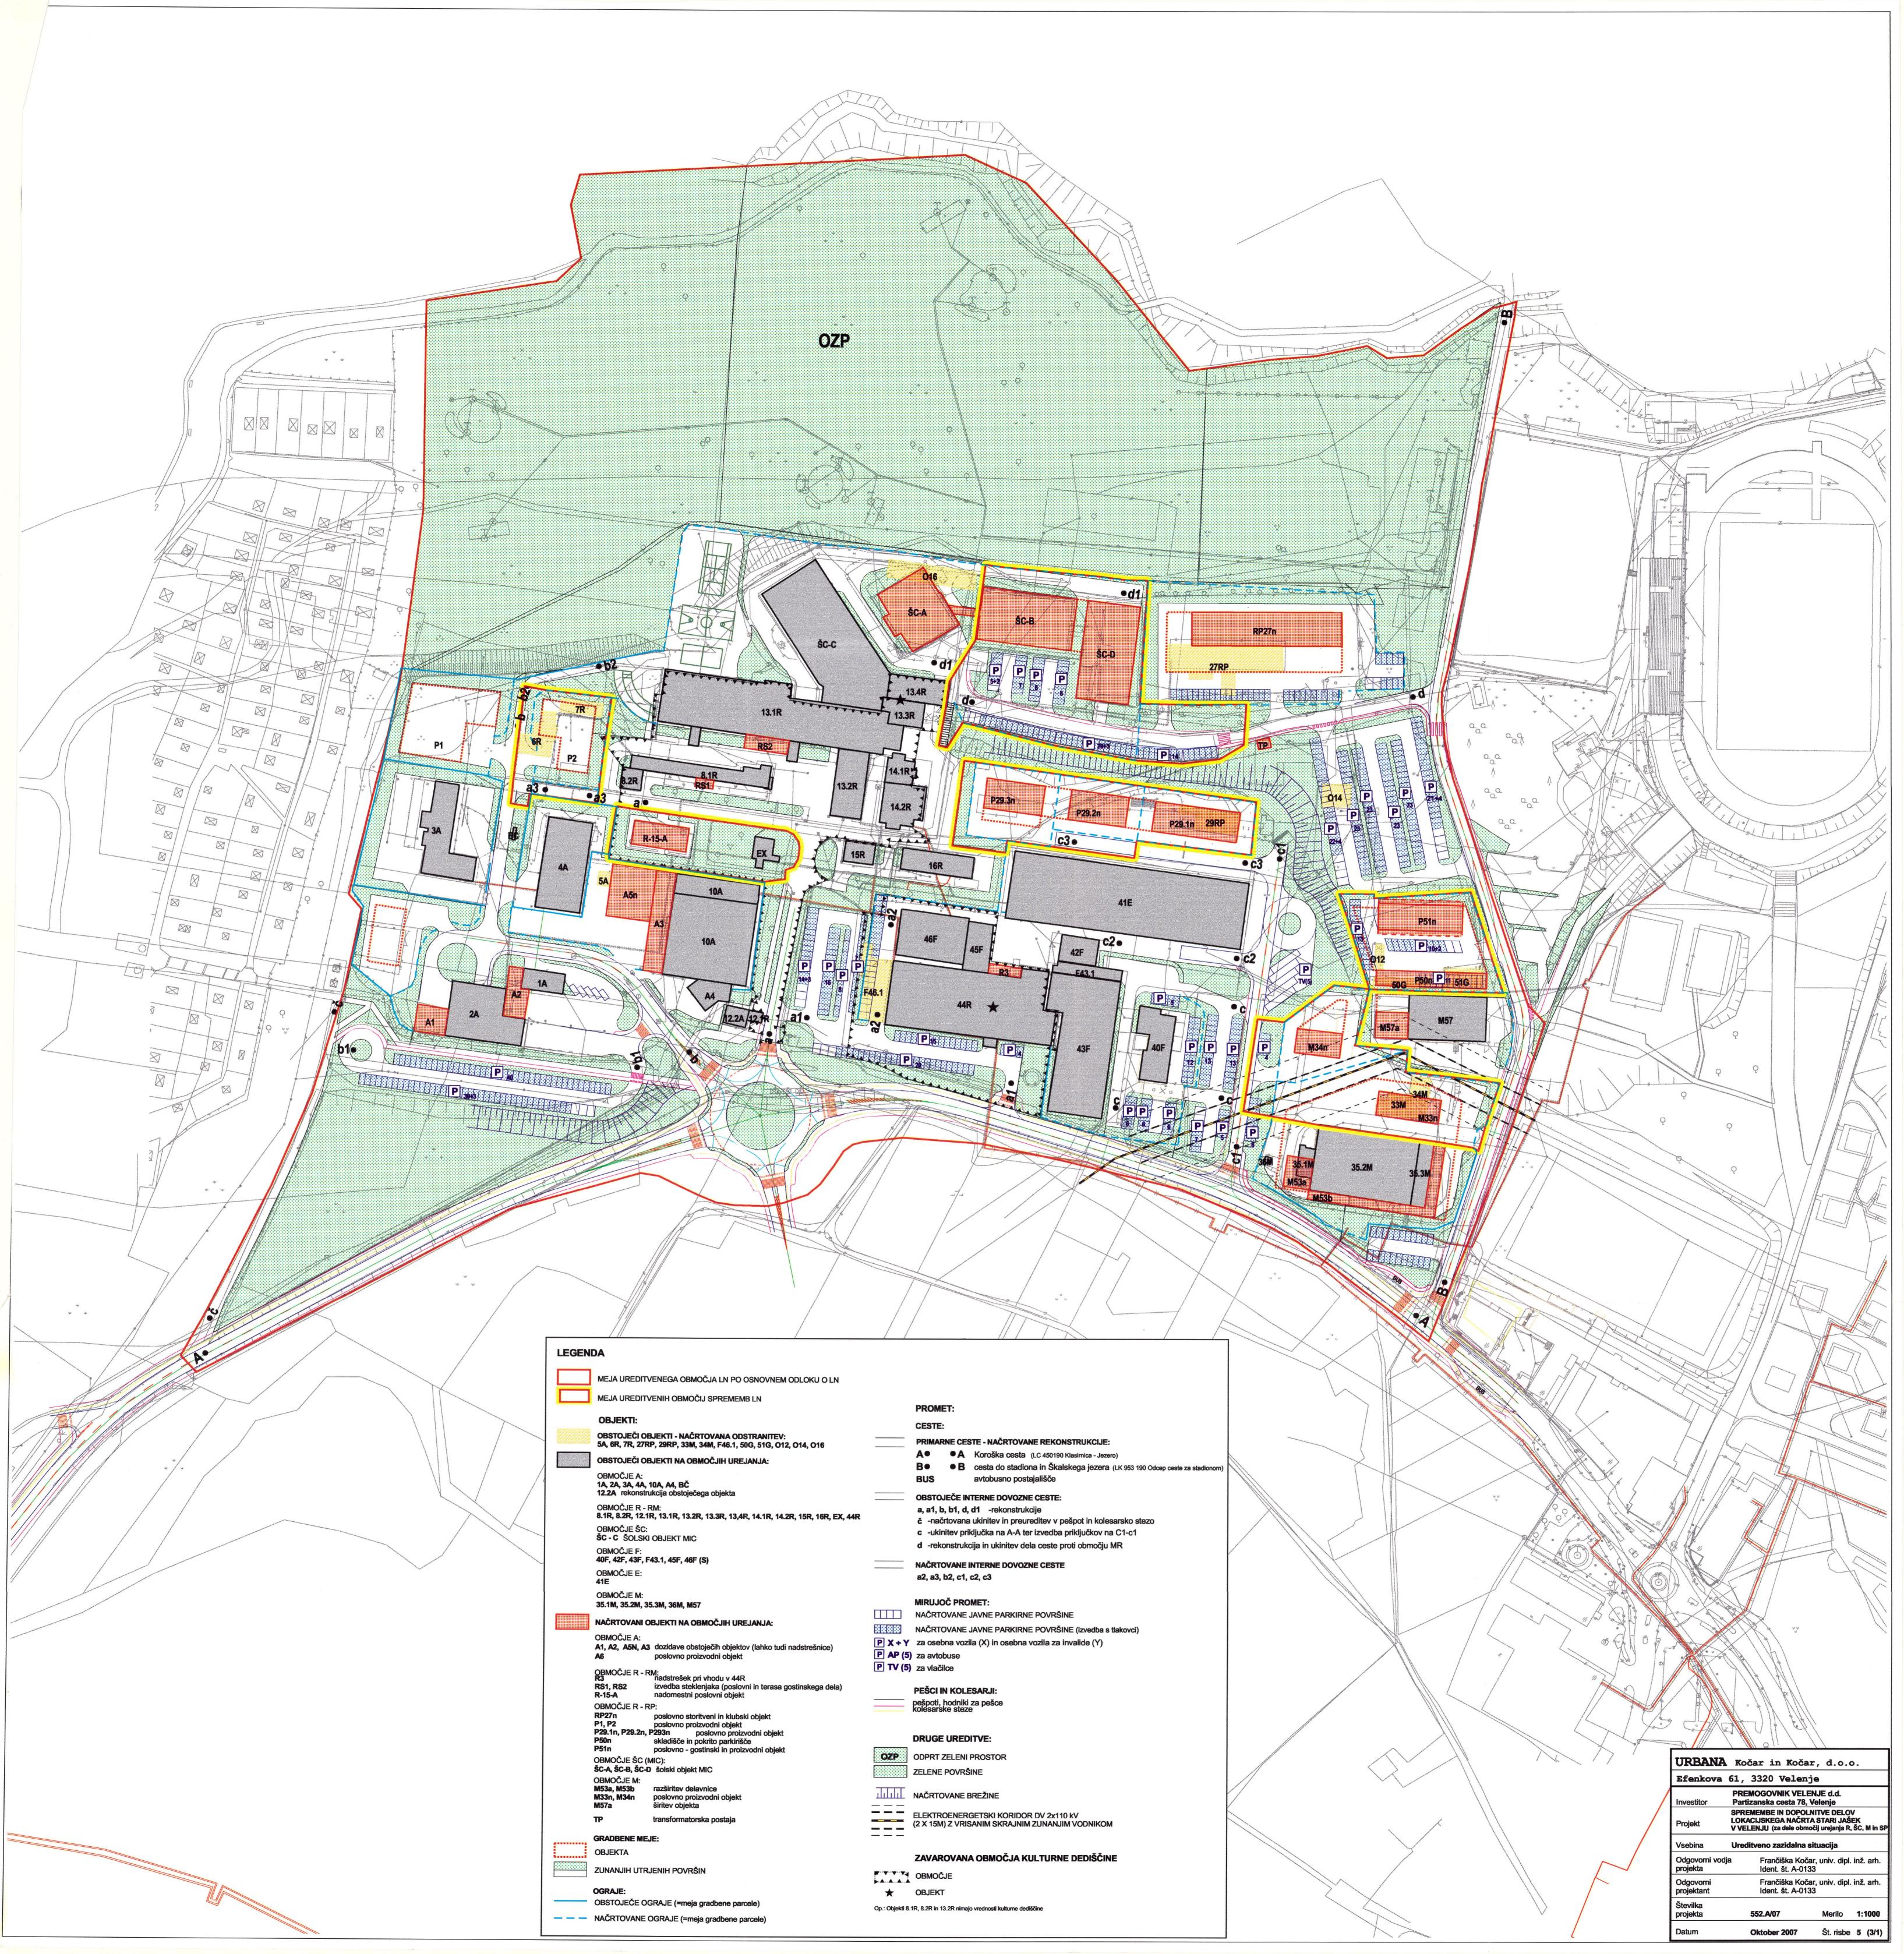

Odlok o lokacijskem načrtu je bil objavljen v Uradnem vestniku Mestne občine Velenje, št.

..... dne .....

| Št. risbe | Vsebina (št. grafične priloge po osnovnem LN)                                                                                         | Merilo                     |
|-----------|---------------------------------------------------------------------------------------------------------------------------------------|----------------------------|
| 1 2       | Razmestitev načrtovanih dejavnosti – območja urejanja po namenu (1/4)<br>Situacija obstoječega stanja - geodetski načrt (2/1)         | 1:1000<br>1:1000           |
| 3         | Inventarizacija stanja – parcele: 3.1 za območji »R-15-A« in »a3-a3« 3.2 za območji »ŠC-D« in »P29.3n« 3.3 za območji »M34n« in »RP3« | 1:1000<br>1:1000<br>1:1000 |
| 4         | Načrt gradbenih parcel z elementi za zakoličenje (2/3)                                                                                | 1:1000                     |
| 5         | Ureditveno zazidalna situacija (3/1)                                                                                                  | 1:1000                     |
| 6<br>7    | Ureditveno zazidalna sit. z elementi za zakoličenje in prikazom toleranc (3/2)<br>Etapnost izvajanja LN (3/8)                         | 1:1000<br>1:1000           |