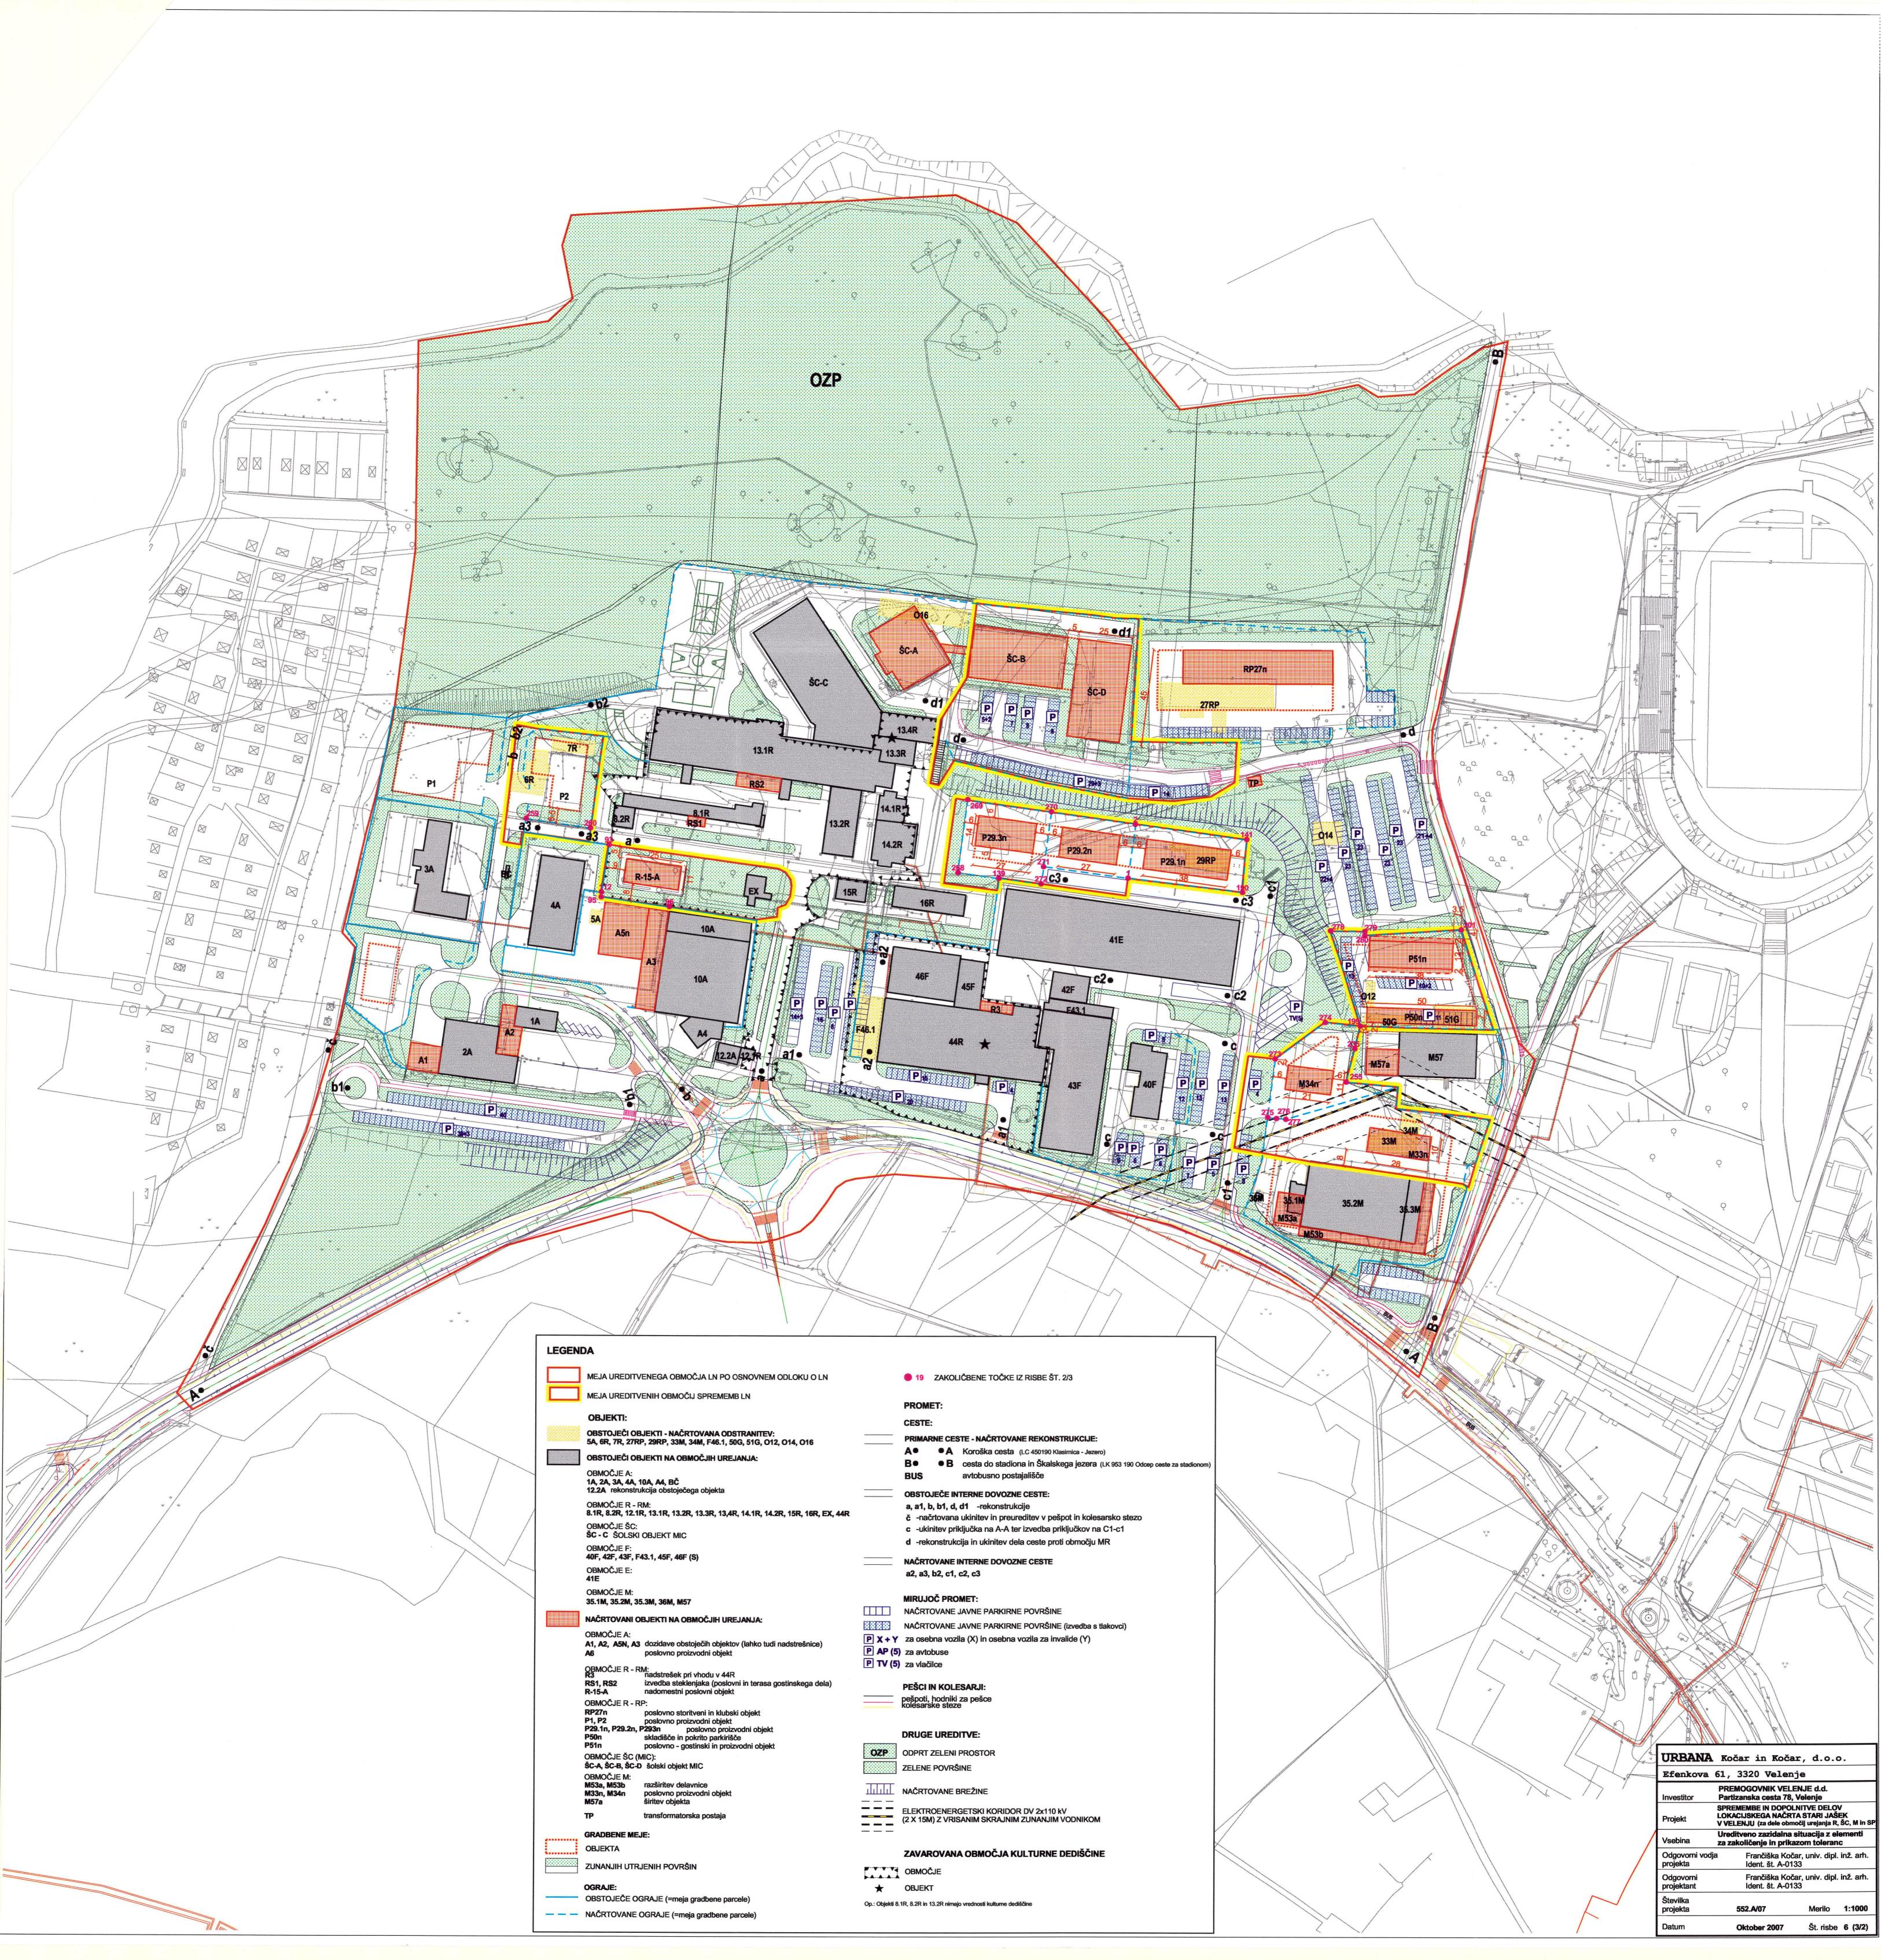

Odlok o lokacijskem načrtu je bil objavljen v Uradnem vestniku Mestne občine Velenje, št.

..... dne .....

| Št. risbe | Vsebina (št. grafične priloge po osnovnem LN)                                                                                         | Merilo                     |
|-----------|---------------------------------------------------------------------------------------------------------------------------------------|----------------------------|
| 1 2       | Razmestitev načrtovanih dejavnosti – območja urejanja po namenu (1/4)<br>Situacija obstoječega stanja - geodetski načrt (2/1)         | 1:1000<br>1:1000           |
| 3         | Inventarizacija stanja – parcele: 3.1 za območji »R-15-A« in »a3-a3« 3.2 za območji »ŠC-D« in »P29.3n« 3.3 za območji »M34n« in »RP3« | 1:1000<br>1:1000<br>1:1000 |
| 4         | Načrt gradbenih parcel z elementi za zakoličenje (2/3)                                                                                | 1:1000                     |
| 5         | Ureditveno zazidalna situacija (3/1)                                                                                                  | 1:1000                     |
| 6<br>7    | Ureditveno zazidalna sit. z elementi za zakoličenje in prikazom toleranc (3/2)<br>Etapnost izvajanja LN (3/8)                         | 1:1000<br>1:1000           |