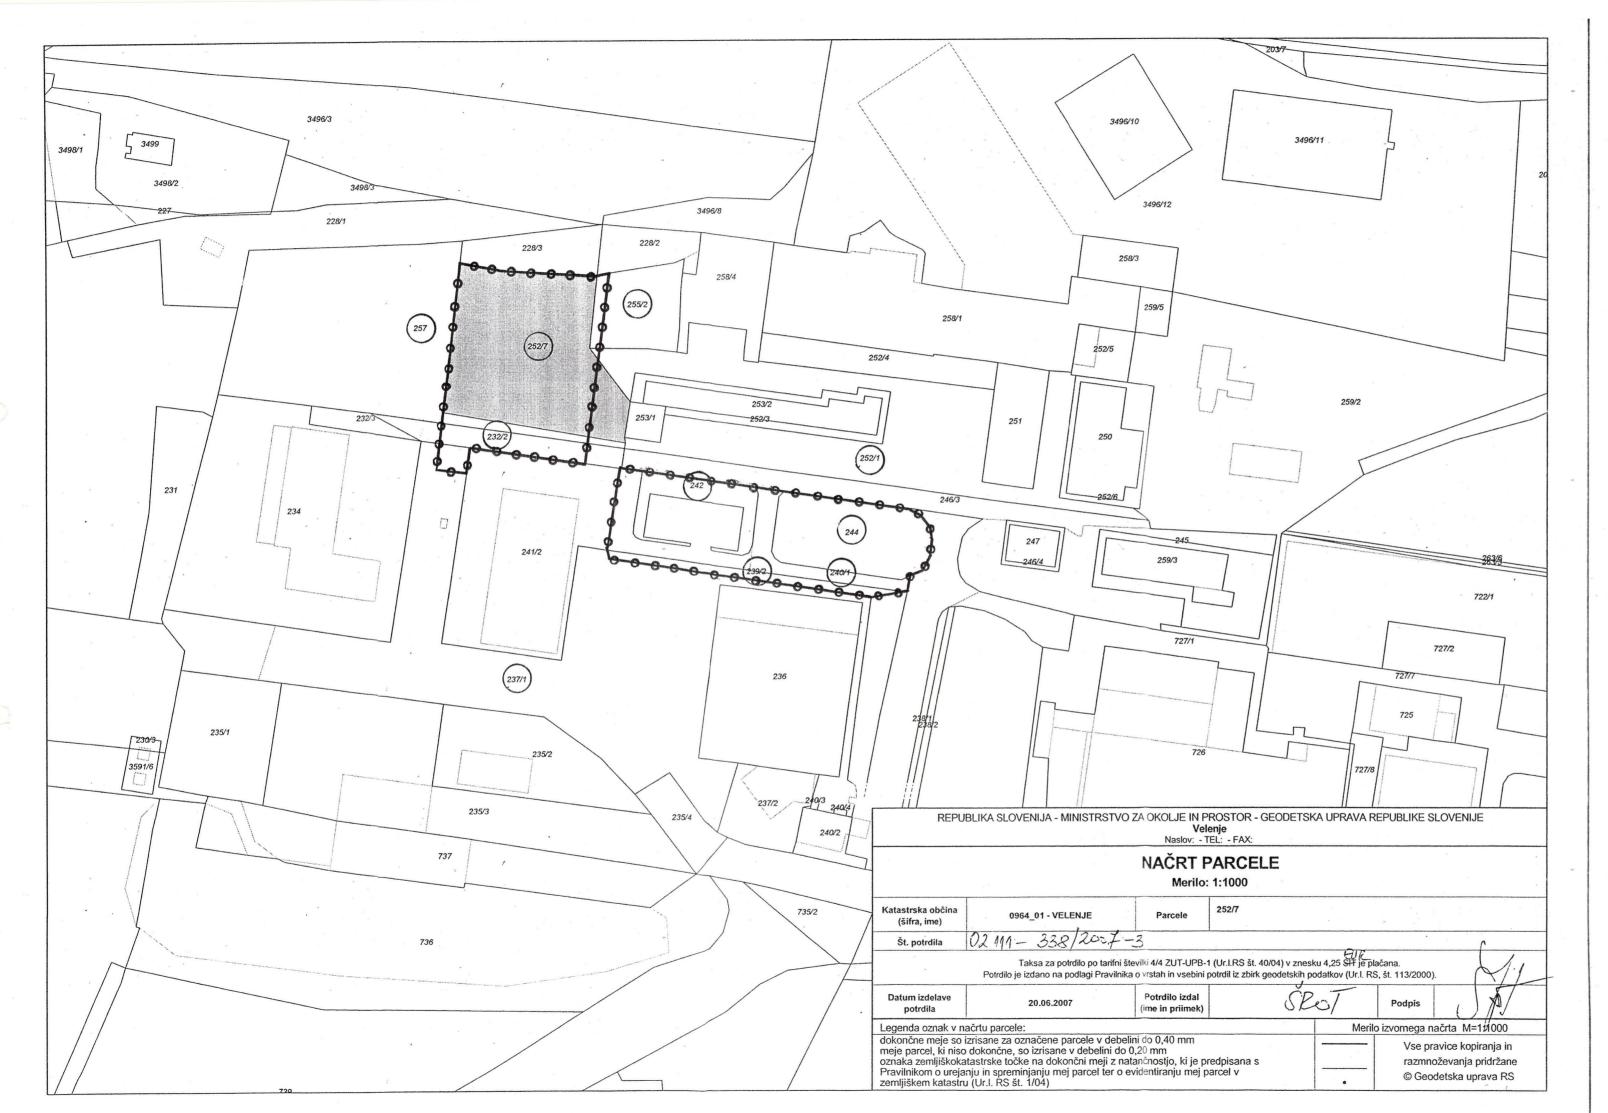

MEJA UREDITVENEGA OBMOČJA SPREMEMB LN

Opomba: ureditveno območje sprememb LN se nahaja znotraj ureditvenega območja LN po osnovnem odloku o LN

PARCELE V UREDITVENEM OBMOČJU SPREMEMB LN:

Ureditveno območje sprememb LN na lokaciji »ŠC-D«: prizadete parcele: 198/3-del, 203/7, 259/2-del, 259/6-del, 260-del, 263/2-del, 3496/7-del, 3496/11 in 3496/12-del, v k.o. Velenje

Ureditveno območje sprememb LN na lokaciji »P29.3n«: prizadete parcele: 246/3-del, 259/2-del, 260-del in 263/2-del v k.o. Velenje

| JRBA                 | NA URBANIZ                                                      | em∘projektiranje kočar in kočaj                                             | R D.O.O.      | EFENKOVA 61 VELENJE    |
|----------------------|-----------------------------------------------------------------|-----------------------------------------------------------------------------|---------------|------------------------|
| ESTITOR:             | PREMOGOVNIK<br>Partizanska cesta 7                              |                                                                             | OBJEKT:       |                        |
| OJEKT:               |                                                                 | OPOLNITVE<br>SKEGA NAČRTA STARI JAŠEK V<br>območij urejanja R, ŠC, M in SP) | FAZA:         | \$T.PROJ.:<br>552.A/07 |
| EBINA:               | INVENTARIZACIJA STANJA – PARCELE: za območji »ŠC-D« in »P29.3n« |                                                                             |               | 229.3n«                |
| G. VODJA<br>OJEKTA:  | Frančiška KOČAR univ.                                           | dipl. inž. arh ZAPS: A – 0133                                               | (111          | 11.                    |
| GOVORNI<br>OJEKTANT: | Frančiška KOČAR univ. dipl. inž. arh ZAPS: A – 0133             |                                                                             | Illu          | Ma                     |
| TUM:                 | Oktober 2007                                                    | MERILO:<br>1: 1000                                                          | ŠT.<br>RISBE: | 3.2                    |