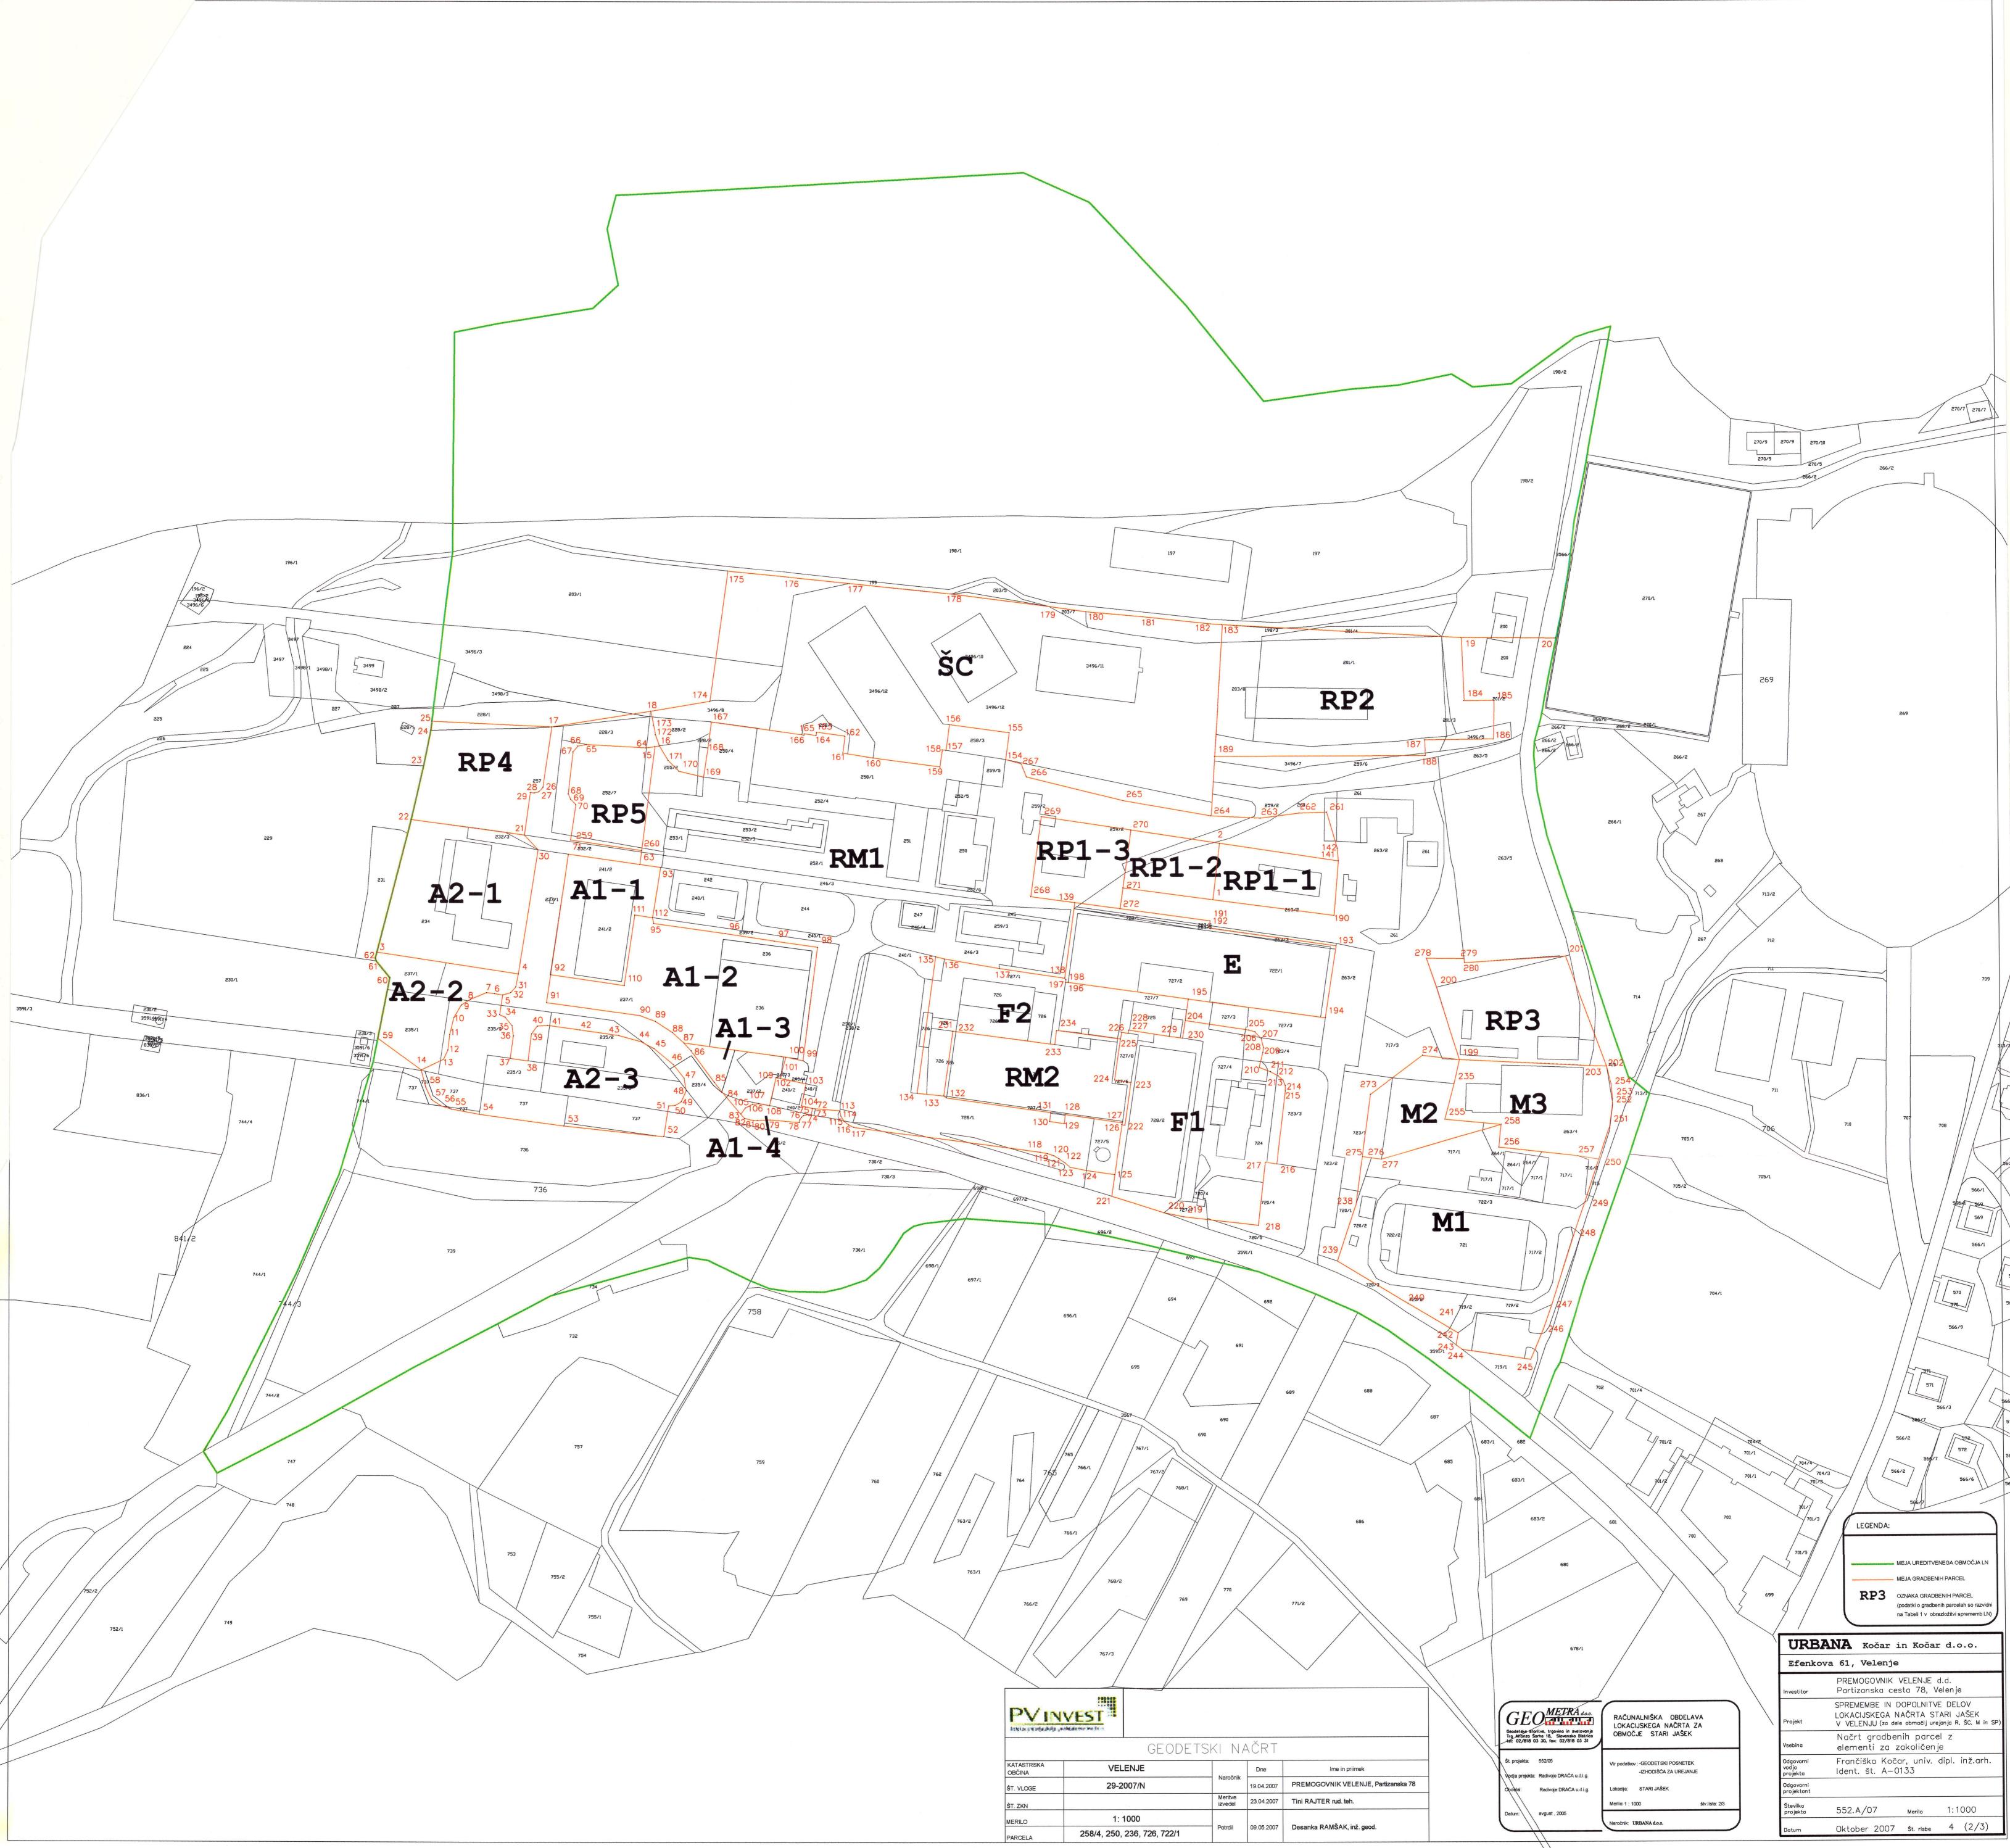

Odlok o lokacijskem načrtu je bil objavljen v Uradnem vestniku Mestne občine Velenje, št.

..... dne .....

| Št. risbe | Vsebina (št. grafične priloge po osnovnem LN)                                                                                         | Merilo                     |
|-----------|---------------------------------------------------------------------------------------------------------------------------------------|----------------------------|
| 1 2       | Razmestitev načrtovanih dejavnosti – območja urejanja po namenu (1/4)<br>Situacija obstoječega stanja - geodetski načrt (2/1)         | 1:1000<br>1:1000           |
| 3         | Inventarizacija stanja – parcele: 3.1 za območji »R-15-A« in »a3-a3« 3.2 za območji »ŠC-D« in »P29.3n« 3.3 za območji »M34n« in »RP3« | 1:1000<br>1:1000<br>1:1000 |
| 4         | Načrt gradbenih parcel z elementi za zakoličenje (2/3)                                                                                | 1:1000                     |
| 5         | Ureditveno zazidalna situacija (3/1)                                                                                                  | 1:1000                     |
| 6<br>7    | Ureditveno zazidalna sit. z elementi za zakoličenje in prikazom toleranc (3/2)<br>Etapnost izvajanja LN (3/8)                         | 1:1000<br>1:1000           |

#### MEJA UREDITVENEGA OBMÔČJA SPREMEMB LN

Opomba: ureditveno območje sprememb LN se nahaja znotraj ureditvenega območja LN po osnovnem odloku o LN