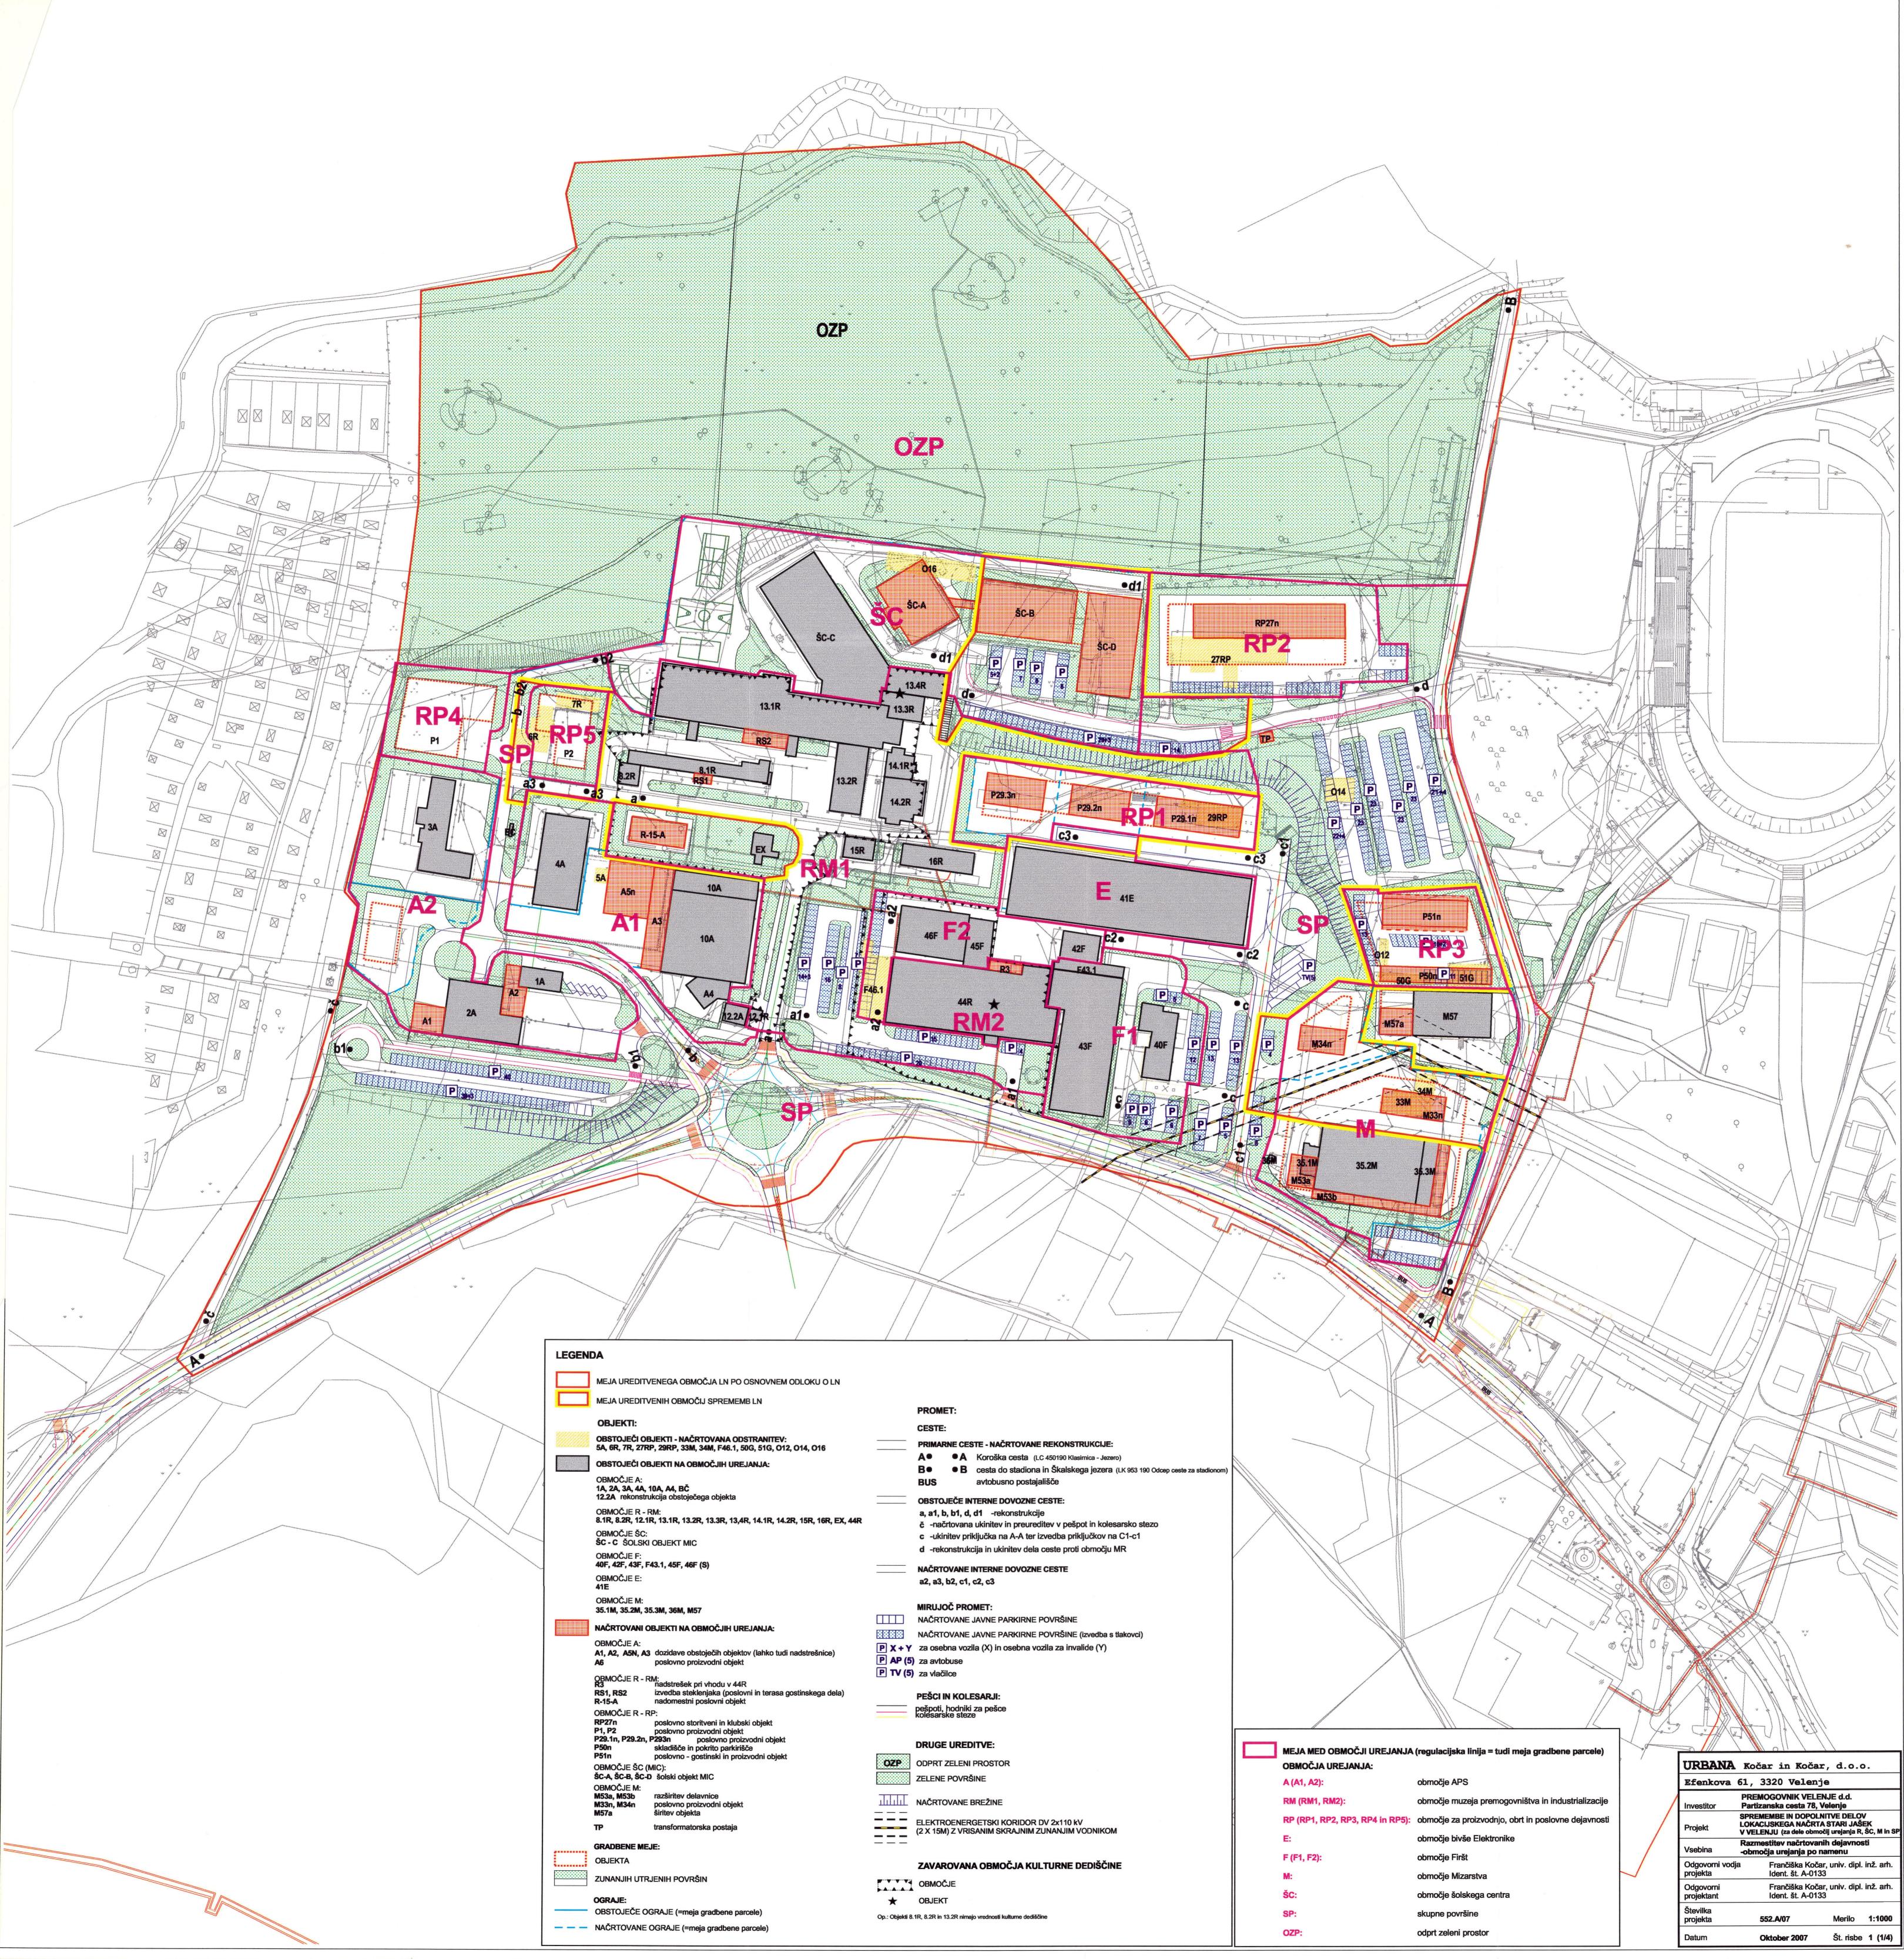

# D/ KARTOGRAFSKI DEL LN

Oktober 2007 list št.8

#### MEJA UREDITVENEGA OBMÔČJA SPREMEMB LN

Opomba: ureditveno območje sprememb LN se nahaja znotraj ureditvenega območja LN po osnovnem odloku o LN

## PARCELE V UREDITVENEM OBMOČJU SPREMEMB LN:

Ureditveno območje sprememb LN na lokaciji »R-15-A«: prizadete parcele: 239/2-del, 240/1-del, 242 in 244 v k.o. Velenje

Ureditveno območje sprememb LN na lokaciji »a3-a3«: prizadete parcele: 232/2-del, 237/1-del, 252/1-del, 252/7-del, 255/2-del in 257-del v k.o. Velenje