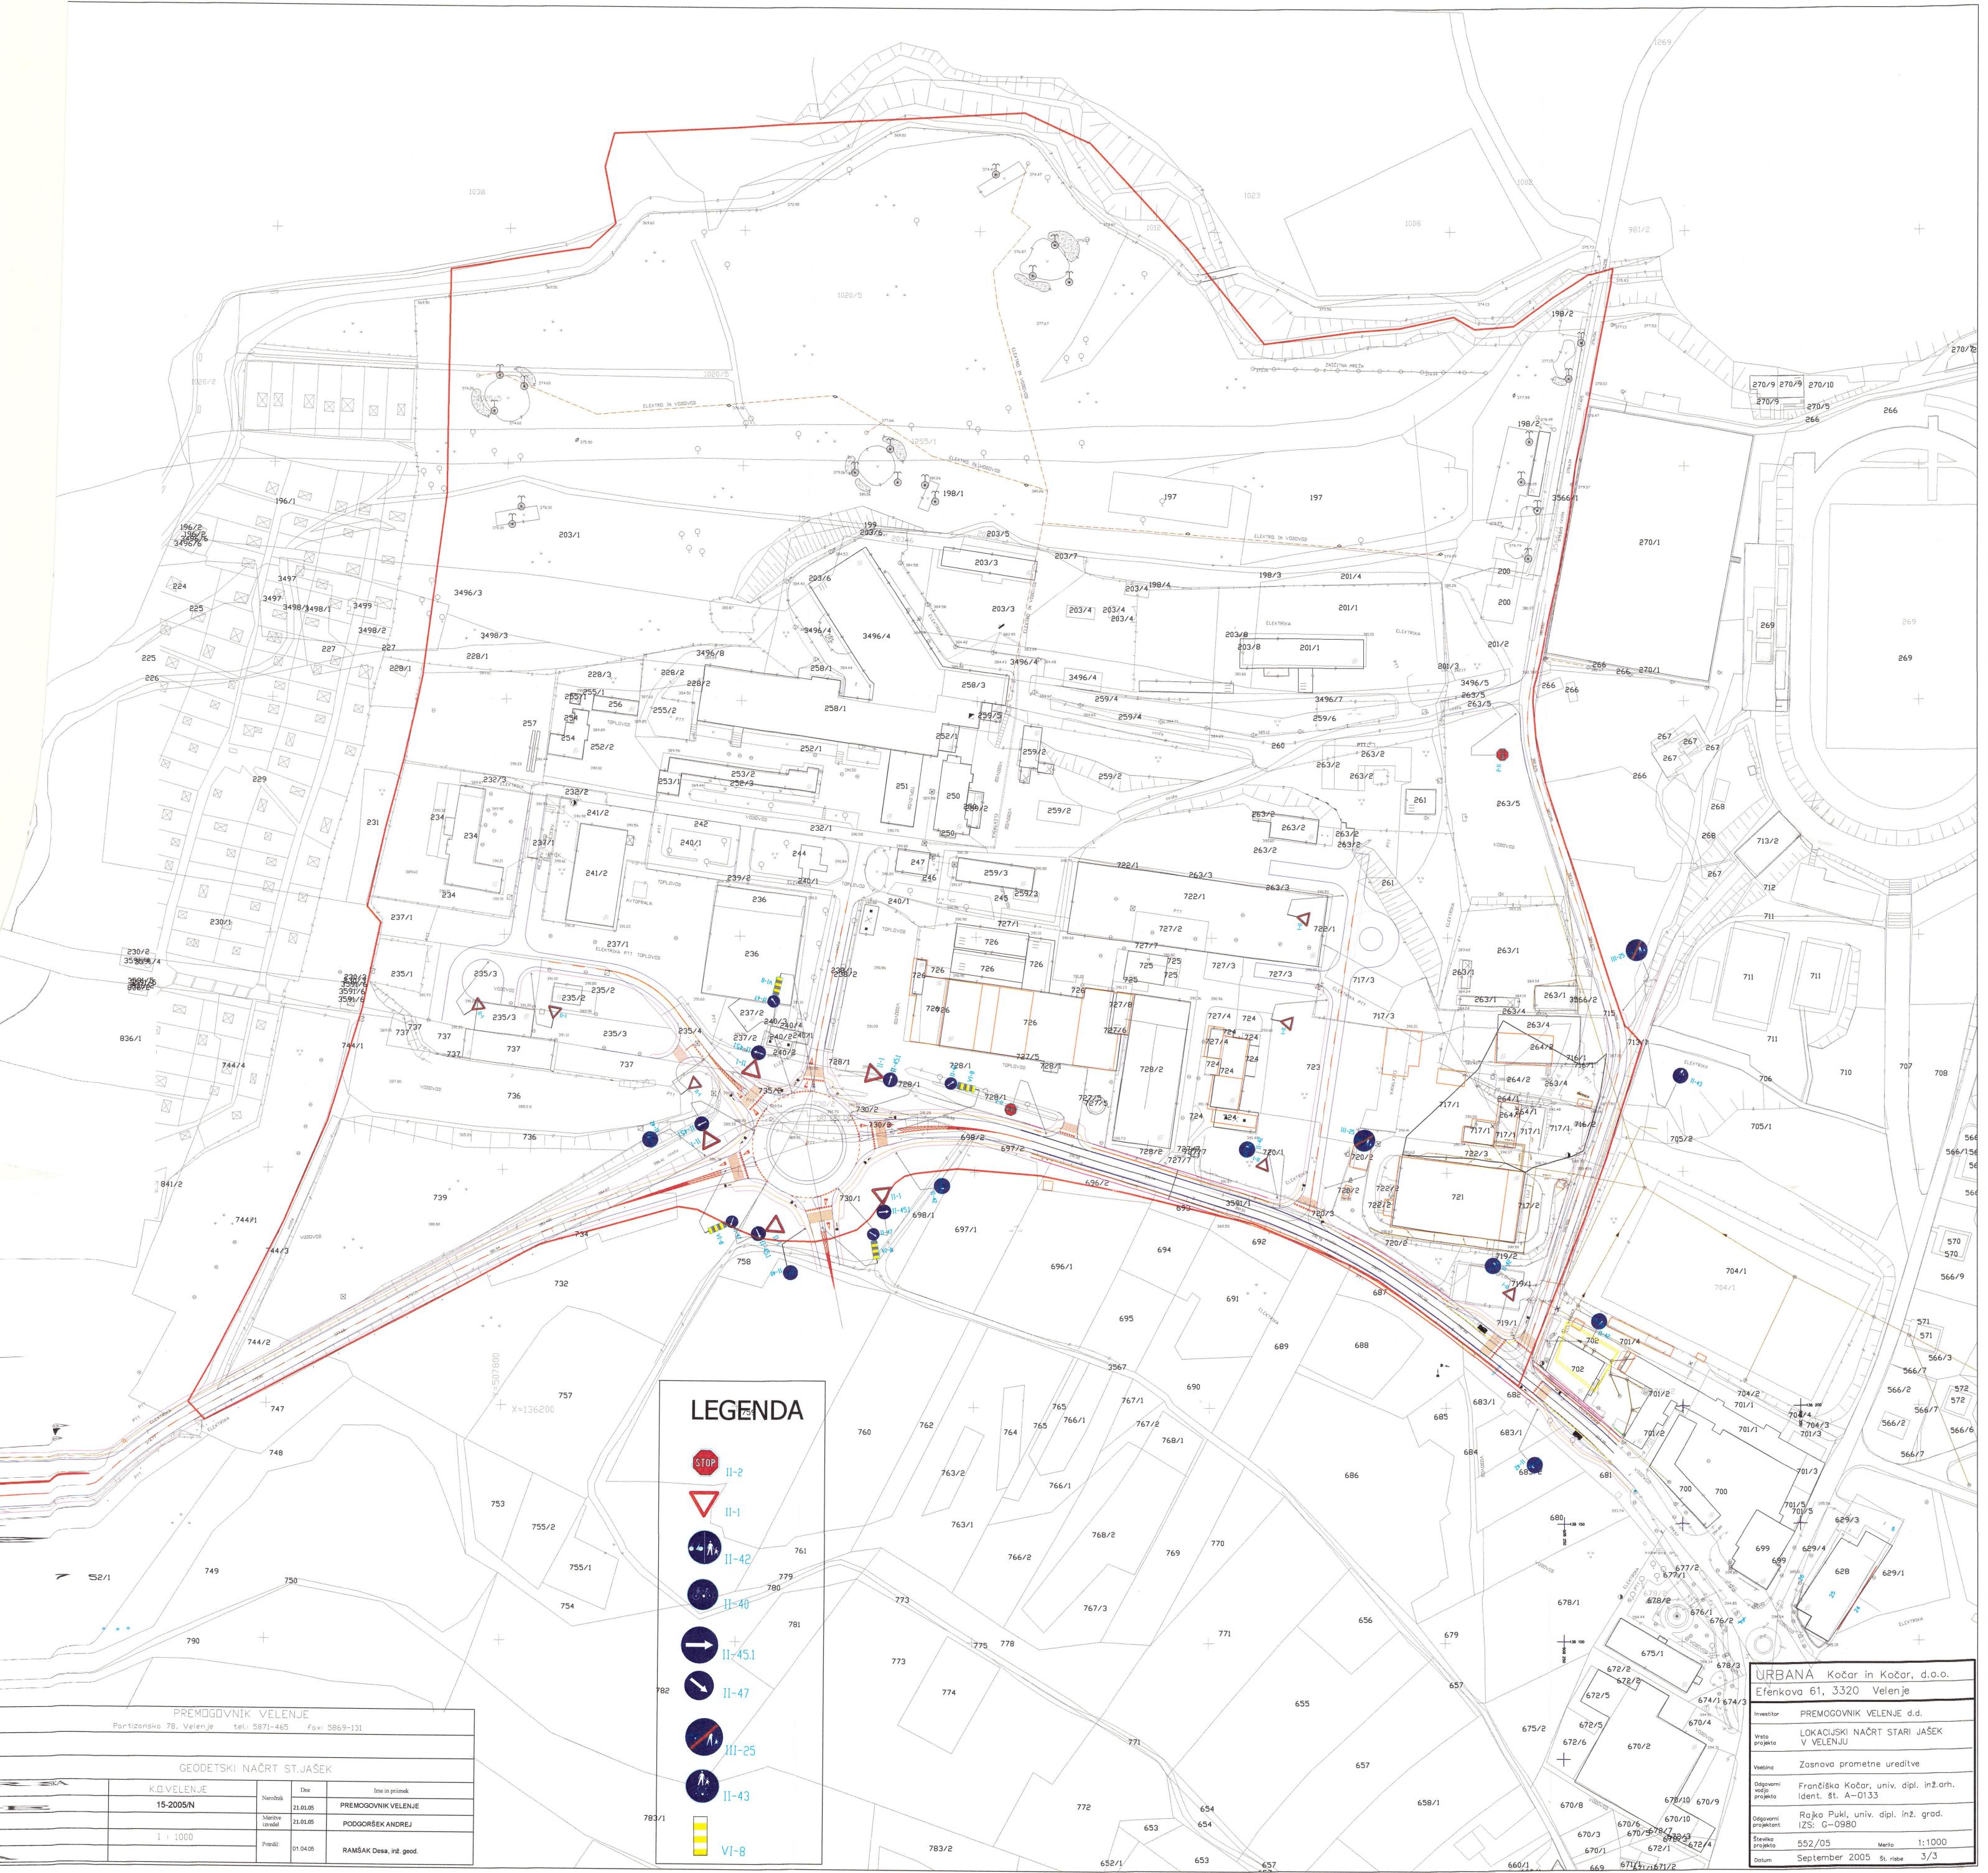

Ana Kočar

| Št.risbe                                           | vsebina                                                                                                                                                                                                                                                            | merilo                                         |
|----------------------------------------------------|--------------------------------------------------------------------------------------------------------------------------------------------------------------------------------------------------------------------------------------------------------------------|------------------------------------------------|
| 1. Sklop                                           | Načrti namenske rabe območja:                                                                                                                                                                                                                                      |                                                |
| 1/1<br>1/2<br>1/3<br>1/4                           | Izrez iz veljavnega prostorskega plana Mestne občine Velenje 2002 - (Uradni vestnik MO Velenje, št. 13/04) Širši prikaz ureditvenega območja LN Prikaz vplivov in povezav s sosednjimi območji Razmestitev načrtovanih dejavnosti – območja urejanja po namenu     | 1:5000<br>1:5000<br>1:2500<br>1:1000           |
| 2. Sklop                                           | Načrti ureditvenega območja z načrtom parcelacije:                                                                                                                                                                                                                 |                                                |
| 2/1<br>2/2                                         | Situacija obstoječega stanja - geodetski načrt<br>Inventarizacija stanja:                                                                                                                                                                                          | 1:1000                                         |
| 2/3                                                | 2/2-1a parcele 2/2-1b parcele 2/2-2 lastništvo 2/2-3 objekti, komunalni vodi Načrt gradbenih parcel z elementi za zakoličenje                                                                                                                                      | 1:2000<br>1:1000<br>1:1000<br>1:1000<br>1:1000 |
| 3. Sklop                                           | Načrti umestitve načrtovanih ureditev v prostor ter prikaz vplivov in povezav s sosednjimi območji:                                                                                                                                                                |                                                |
| 3/1<br>3/2<br>3/3<br>3/4 - 1<br>3/4 - 2<br>3/4 - 3 | Ureditveno zazidalna situacija Ureditveno zazidalna sit. z elementi za zakoličenje in prikazom toleranc Zasnova prometne ureditve Zbirna karta komunalnih vodov Zasnova komunalne infrastrukture (vodovod, kanalizacija) Zasnova energetske infrastrukture in zvez | 1:1000<br>1:1000<br>1:1000<br>1:1000<br>1:1000 |
| 3/5<br>3/6<br>3/7<br>3/8                           | (elektrika, javna razsvetljava, telefon) Prikaz ukrepov za varstvo kulturne dediščine in varstvo narave Načrt zazelenitve Prikaz ukrepov za obrambo ter varstvo pred naravnimi in drugimi nesrečami Etapnost izvajanja LN                                          | 1:1000<br>1:1000<br>1:1000<br>1:1000<br>1:1000 |