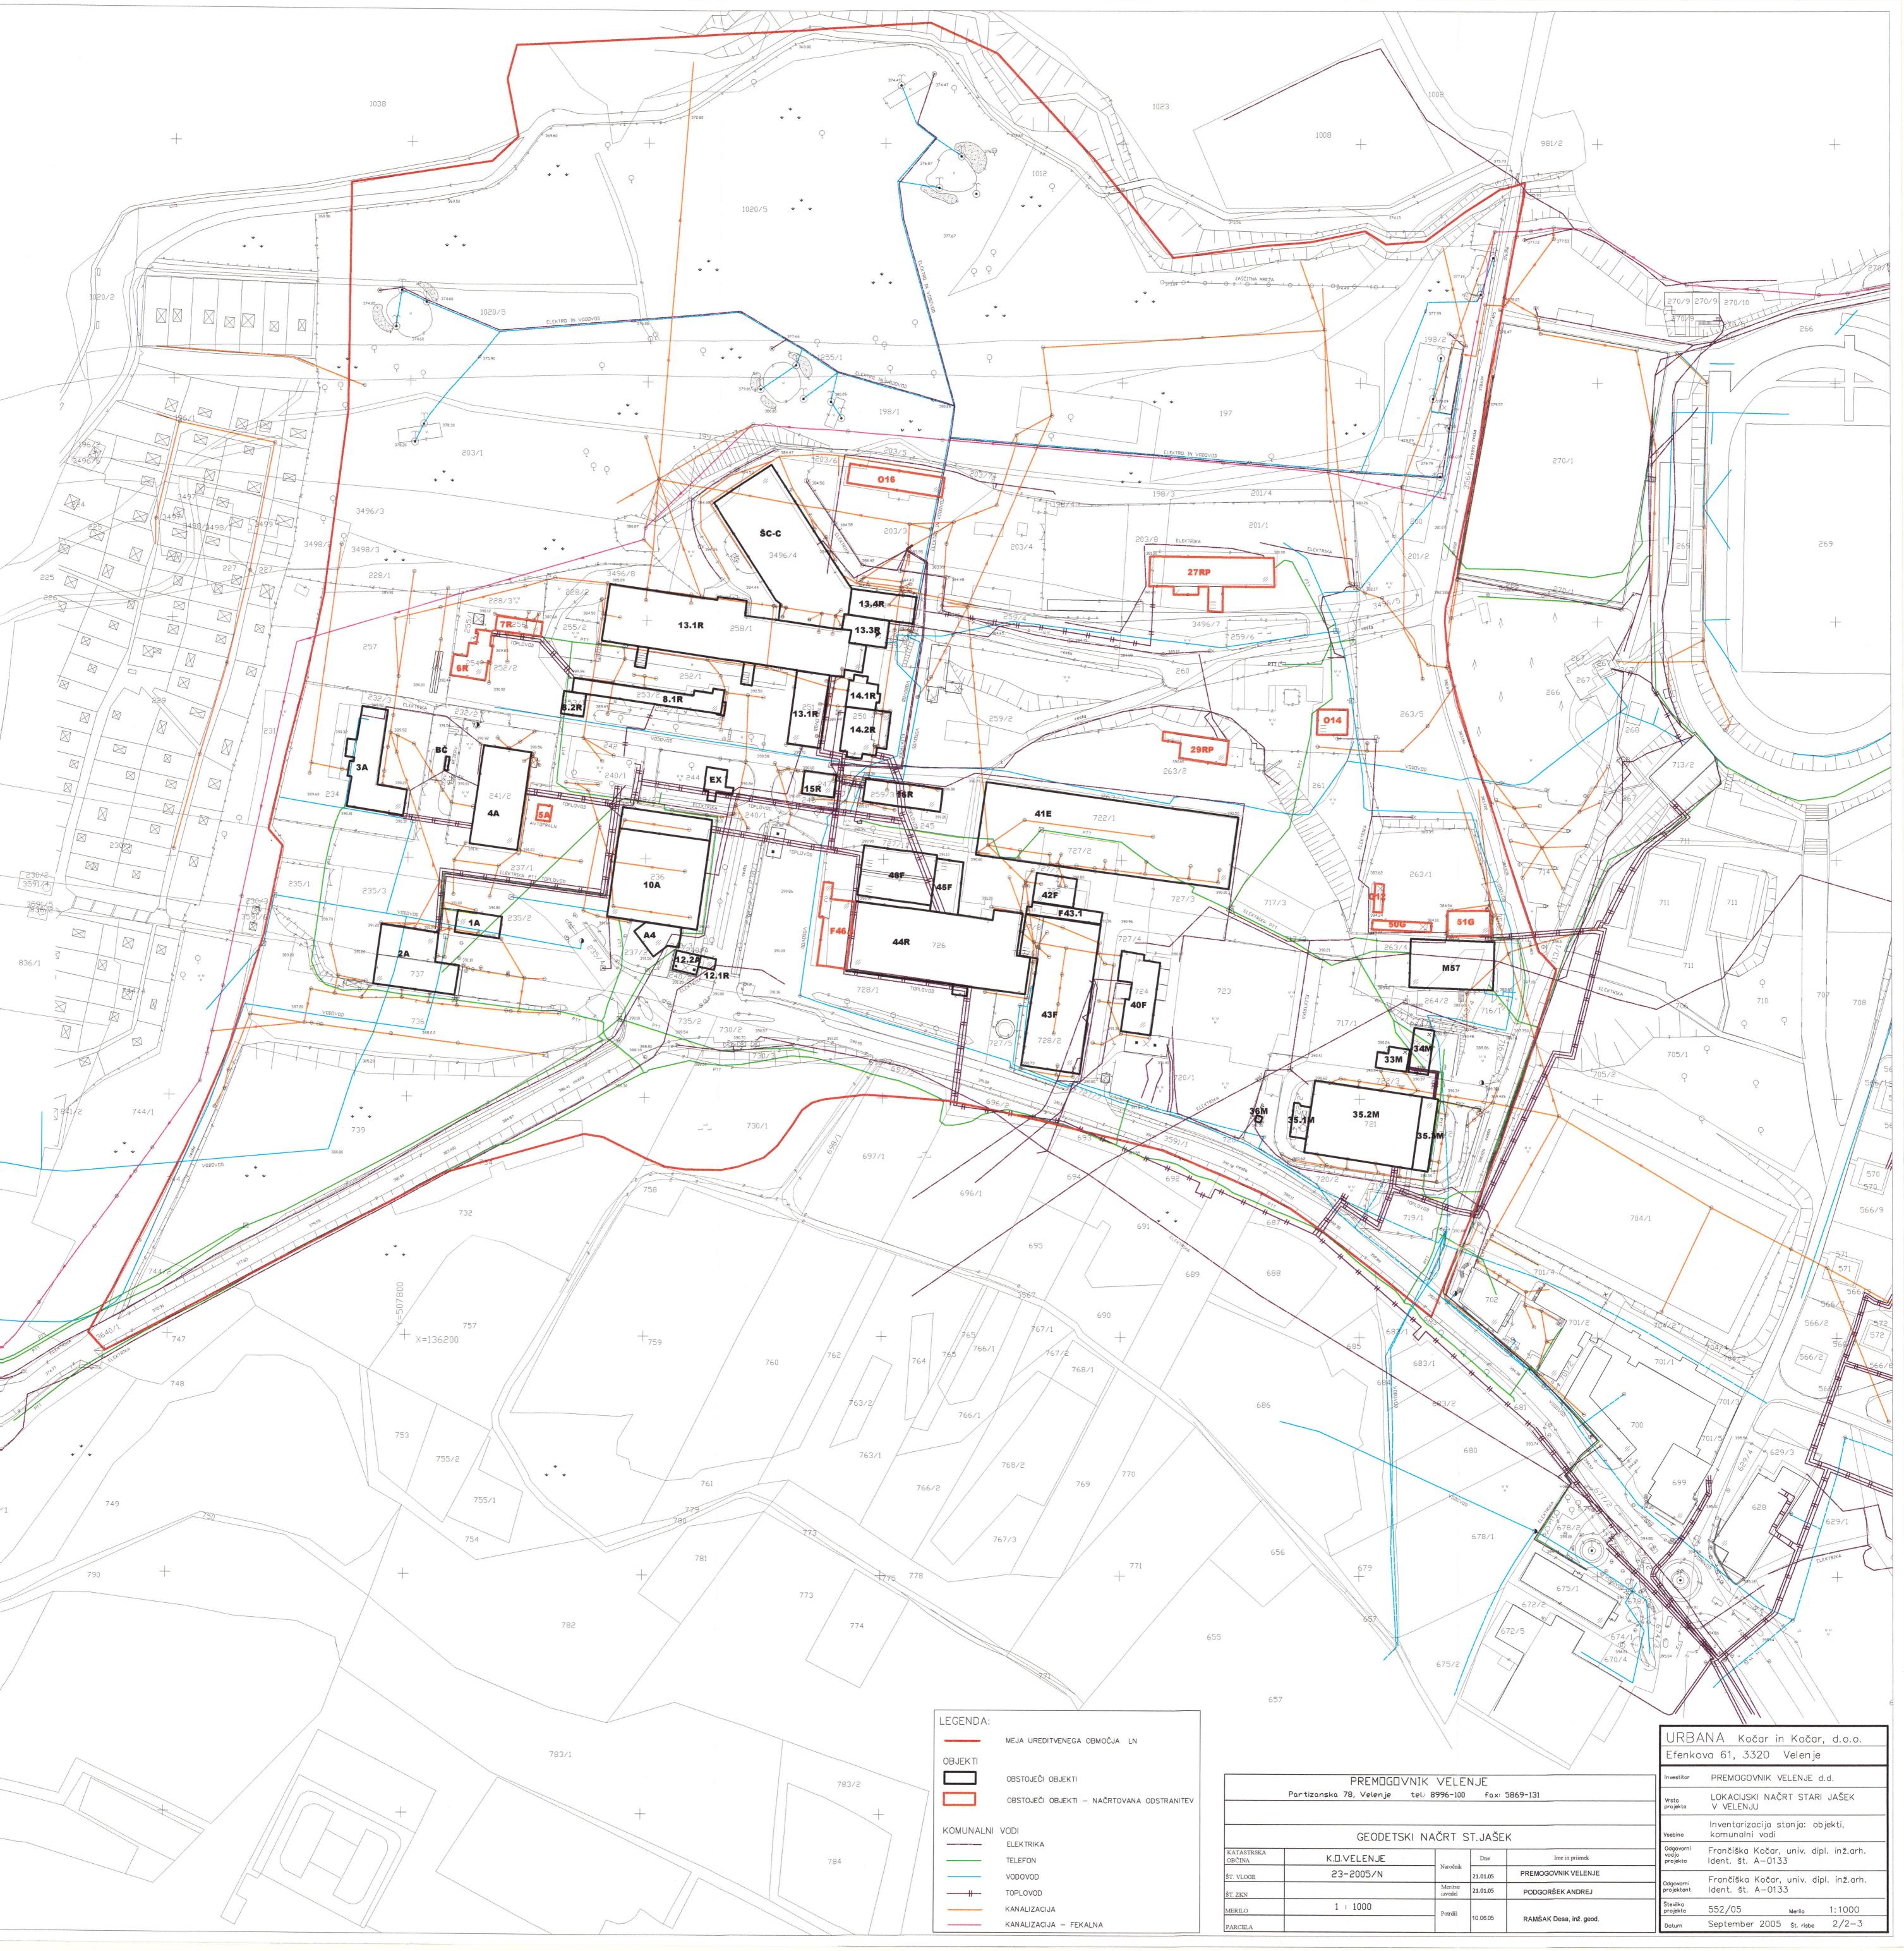

Ana Kočar

| Št.risbe                                           | vsebina                                                                                                                                                                                                                                                            | merilo                                         |
|----------------------------------------------------|--------------------------------------------------------------------------------------------------------------------------------------------------------------------------------------------------------------------------------------------------------------------|------------------------------------------------|
| 1. Sklop                                           | Načrti namenske rabe območja:                                                                                                                                                                                                                                      |                                                |
| 1/1<br>1/2<br>1/3<br>1/4                           | Izrez iz veljavnega prostorskega plana Mestne občine Velenje 2002 - (Uradni vestnik MO Velenje, št. 13/04) Širši prikaz ureditvenega območja LN Prikaz vplivov in povezav s sosednjimi območji Razmestitev načrtovanih dejavnosti – območja urejanja po namenu     | 1:5000<br>1:5000<br>1:2500<br>1:1000           |
| 2. Sklop                                           | Načrti ureditvenega območja z načrtom parcelacije:                                                                                                                                                                                                                 |                                                |
| 2/1<br>2/2                                         | Situacija obstoječega stanja - geodetski načrt<br>Inventarizacija stanja:                                                                                                                                                                                          | 1:1000                                         |
| 2/3                                                | 2/2-1a parcele 2/2-1b parcele 2/2-2 lastništvo 2/2-3 objekti, komunalni vodi Načrt gradbenih parcel z elementi za zakoličenje                                                                                                                                      | 1:2000<br>1:1000<br>1:1000<br>1:1000<br>1:1000 |
| 3. Sklop                                           | Načrti umestitve načrtovanih ureditev v prostor ter prikaz vplivov in povezav s sosednjimi območji:                                                                                                                                                                |                                                |
| 3/1<br>3/2<br>3/3<br>3/4 - 1<br>3/4 - 2<br>3/4 - 3 | Ureditveno zazidalna situacija Ureditveno zazidalna sit. z elementi za zakoličenje in prikazom toleranc Zasnova prometne ureditve Zbirna karta komunalnih vodov Zasnova komunalne infrastrukture (vodovod, kanalizacija) Zasnova energetske infrastrukture in zvez | 1:1000<br>1:1000<br>1:1000<br>1:1000<br>1:1000 |
| 3/5<br>3/6<br>3/7<br>3/8                           | (elektrika, javna razsvetljava, telefon) Prikaz ukrepov za varstvo kulturne dediščine in varstvo narave Načrt zazelenitve Prikaz ukrepov za obrambo ter varstvo pred naravnimi in drugimi nesrečami Etapnost izvajanja LN                                          | 1:1000<br>1:1000<br>1:1000<br>1:1000<br>1:1000 |