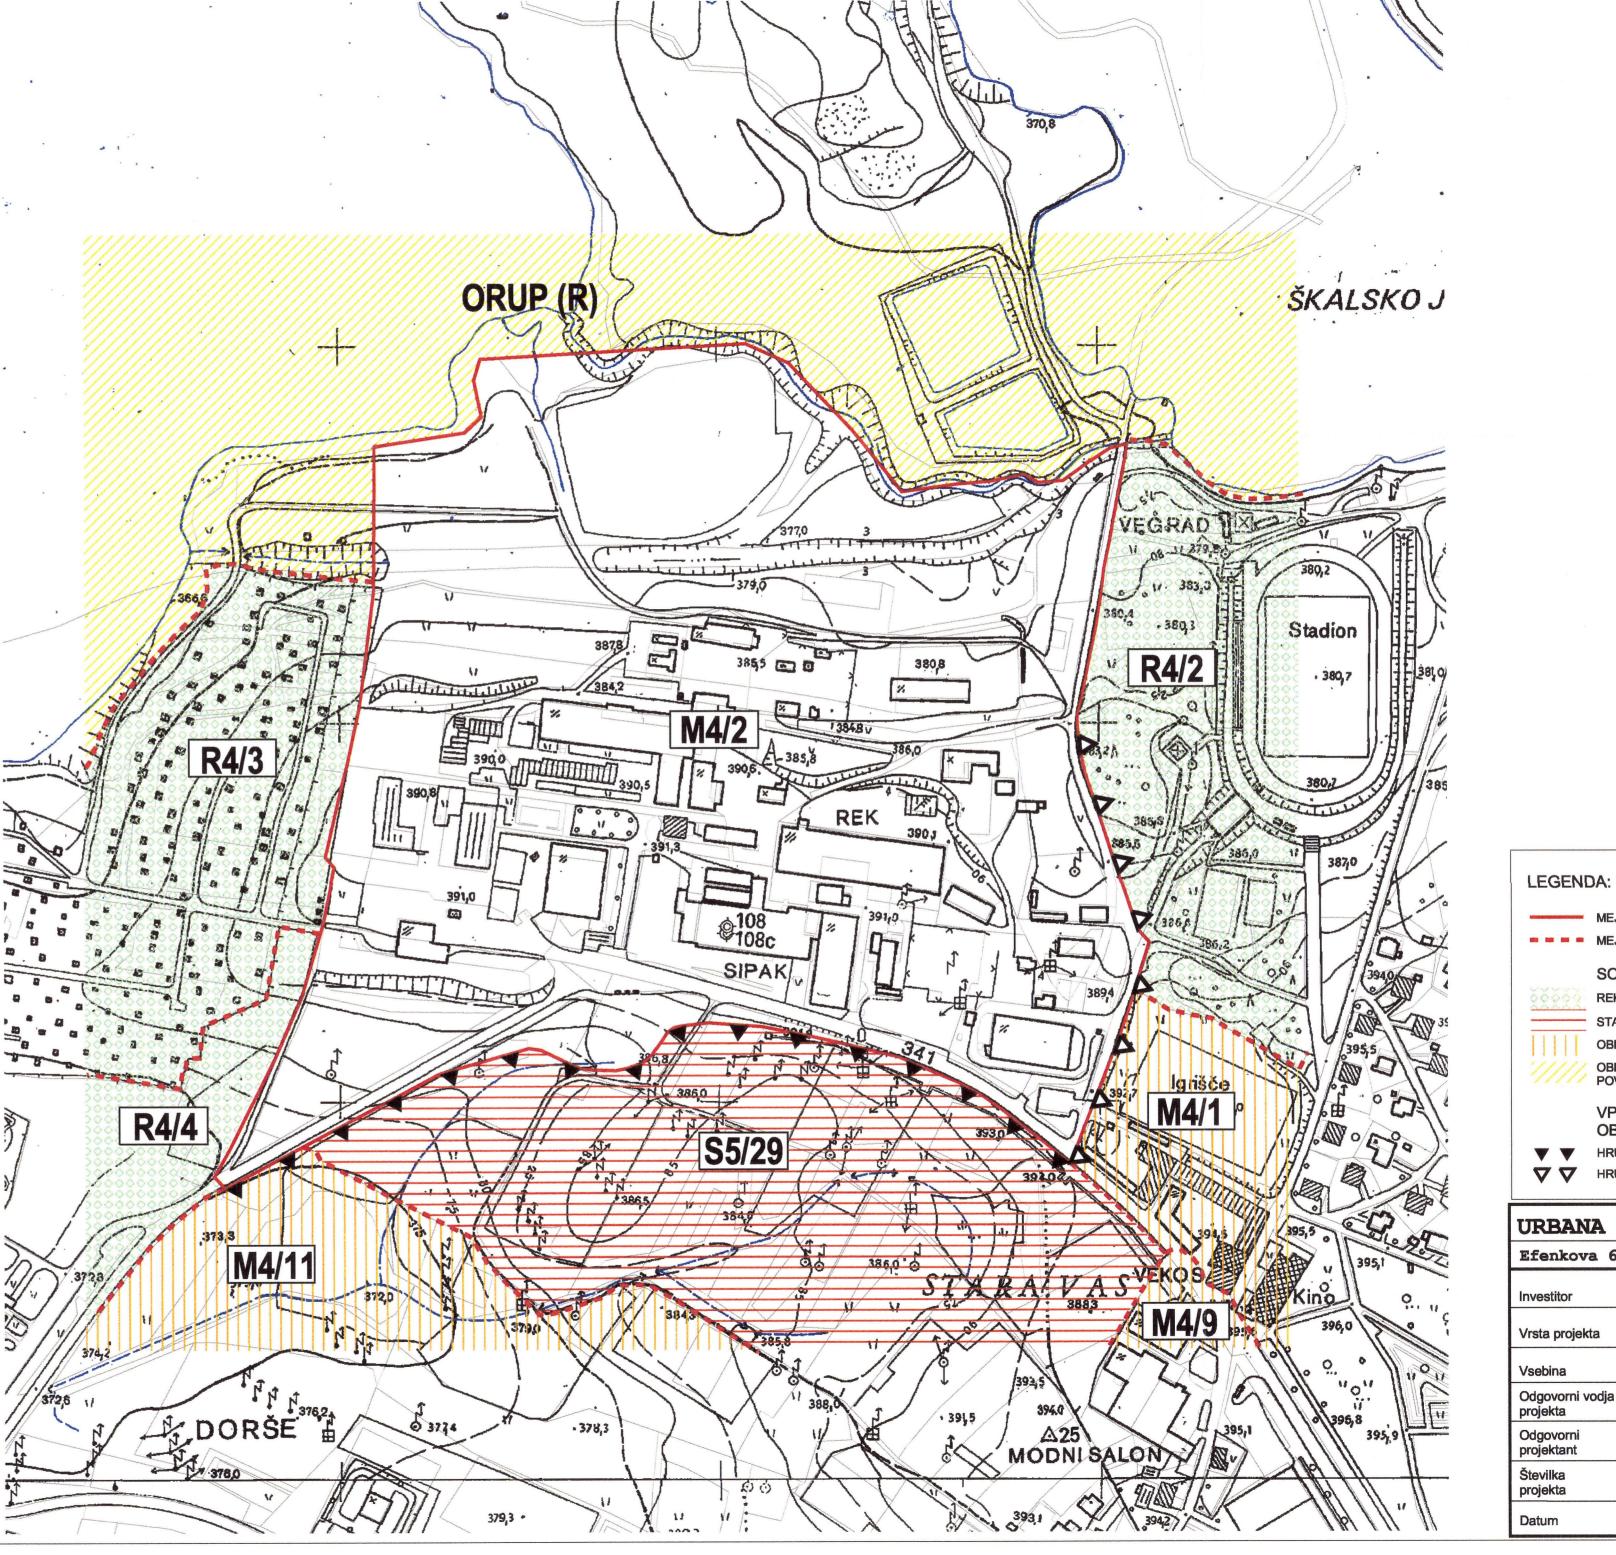

MEJA UREDITVENEGA OBMOČJA LN - - MEJA MED SOSEDNJIMI OBMOČJI UREJANJA

> SOSEDNJA OBMOČJA PO NAMENU: REKREACIJSKE POVRŠINE (R)

STANOVANJSKA OBMOČJA (S) OBMOČJA MEŠANIH DEJAVNOSTI (M) OBMOČJE REKULTIVIRANIH UGREZNINSKIH POVRŠIN (R)

VPLIVI IZ OBMOČJA LN NA SOSEDNJA OBMOČJA: 

▼ ▼ HRUP S CESTE B - B (LK953190)

| URBANA     | Ko  | čar                      | in   | Kočar,          | d.o.o.        |
|------------|-----|--------------------------|------|-----------------|---------------|
| Efenkova   | 61, | 332                      | 7 0  | <i>T</i> elenje |               |
| Investitor |     | PREMOGOVNIK VELENJE d.d. |      |                 |               |
|            |     | LOK                      | ACLI | CKI NVÇD.       | T QTADI IAČEI |

LOKACIJSKI NAČRT STARI JAŠEK V VELENJU Prikaz vplivov in povezav s sosednjimi območji Frančiška Kočar, univ. dipl. inž. arh. Ident. št. A-0133 Odgovorni vodja projekta Frančiška Kočar, univ. dipl. inž. arh. Ident. št. A-0133

Merilo 1:2500 September 2005 Št. risbe 1/3

| 0  | ^ |  |
|----|---|--|
| () | 1 |  |
|    |   |  |

MEJA UREDITVENEGA OBMOČJA LN

| 1 | _   |
|---|-----|
| 1 | ( ) |
| 1 |     |
| 1 |     |

PARCELE V UREDITVENEM OBMOČJU LN: