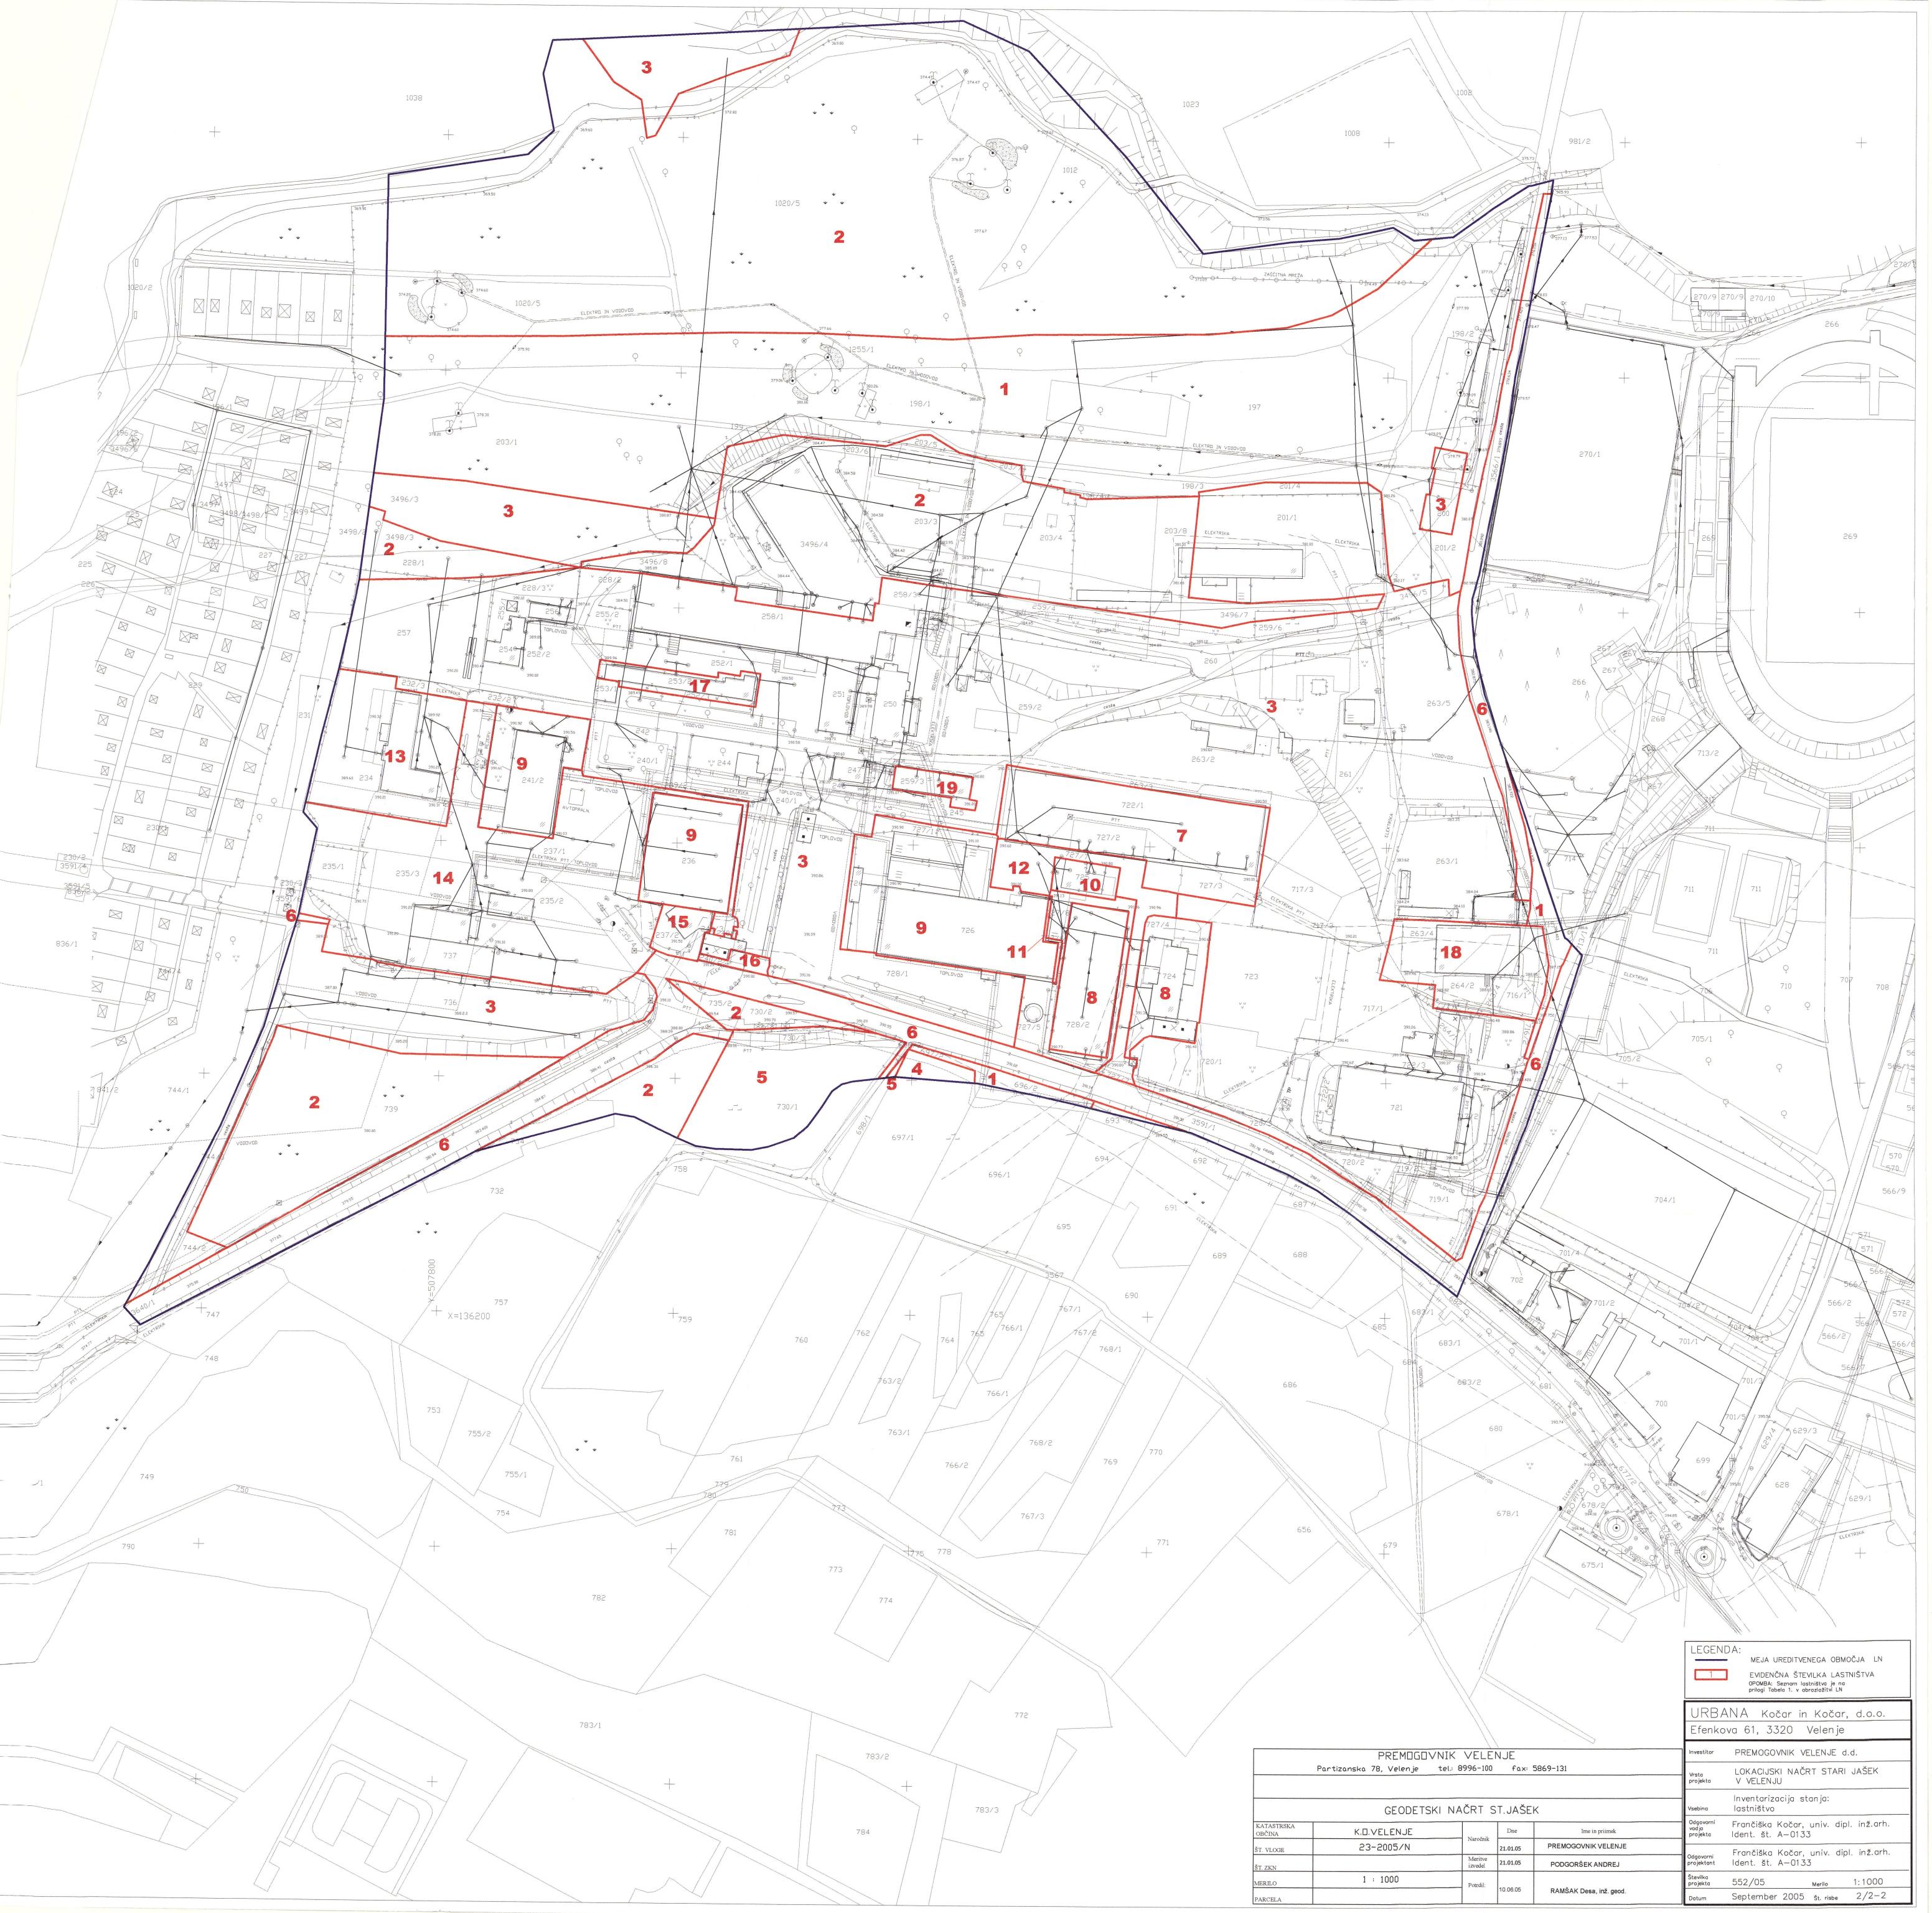

Ana Kočar

| Št.risbe                                           | vsebina                                                                                                                                                                                                                                                            | merilo                                         |
|----------------------------------------------------|--------------------------------------------------------------------------------------------------------------------------------------------------------------------------------------------------------------------------------------------------------------------|------------------------------------------------|
| 1. Sklop                                           | Načrti namenske rabe območja:                                                                                                                                                                                                                                      |                                                |
| 1/1<br>1/2<br>1/3<br>1/4                           | Izrez iz veljavnega prostorskega plana Mestne občine Velenje 2002 - (Uradni vestnik MO Velenje, št. 13/04) Širši prikaz ureditvenega območja LN Prikaz vplivov in povezav s sosednjimi območji Razmestitev načrtovanih dejavnosti – območja urejanja po namenu     | 1:5000<br>1:5000<br>1:2500<br>1:1000           |
| 2. Sklop                                           | Načrti ureditvenega območja z načrtom parcelacije:                                                                                                                                                                                                                 |                                                |
| 2/1<br>2/2                                         | Situacija obstoječega stanja - geodetski načrt<br>Inventarizacija stanja:                                                                                                                                                                                          | 1:1000                                         |
| 2/3                                                | 2/2-1a parcele 2/2-1b parcele 2/2-2 lastništvo 2/2-3 objekti, komunalni vodi Načrt gradbenih parcel z elementi za zakoličenje                                                                                                                                      | 1:2000<br>1:1000<br>1:1000<br>1:1000<br>1:1000 |
| 3. Sklop                                           | Načrti umestitve načrtovanih ureditev v prostor ter prikaz vplivov in povezav s sosednjimi območji:                                                                                                                                                                |                                                |
| 3/1<br>3/2<br>3/3<br>3/4 - 1<br>3/4 - 2<br>3/4 - 3 | Ureditveno zazidalna situacija Ureditveno zazidalna sit. z elementi za zakoličenje in prikazom toleranc Zasnova prometne ureditve Zbirna karta komunalnih vodov Zasnova komunalne infrastrukture (vodovod, kanalizacija) Zasnova energetske infrastrukture in zvez | 1:1000<br>1:1000<br>1:1000<br>1:1000<br>1:1000 |
| 3/5<br>3/6<br>3/7<br>3/8                           | (elektrika, javna razsvetljava, telefon) Prikaz ukrepov za varstvo kulturne dediščine in varstvo narave Načrt zazelenitve Prikaz ukrepov za obrambo ter varstvo pred naravnimi in drugimi nesrečami Etapnost izvajanja LN                                          | 1:1000<br>1:1000<br>1:1000<br>1:1000<br>1:1000 |