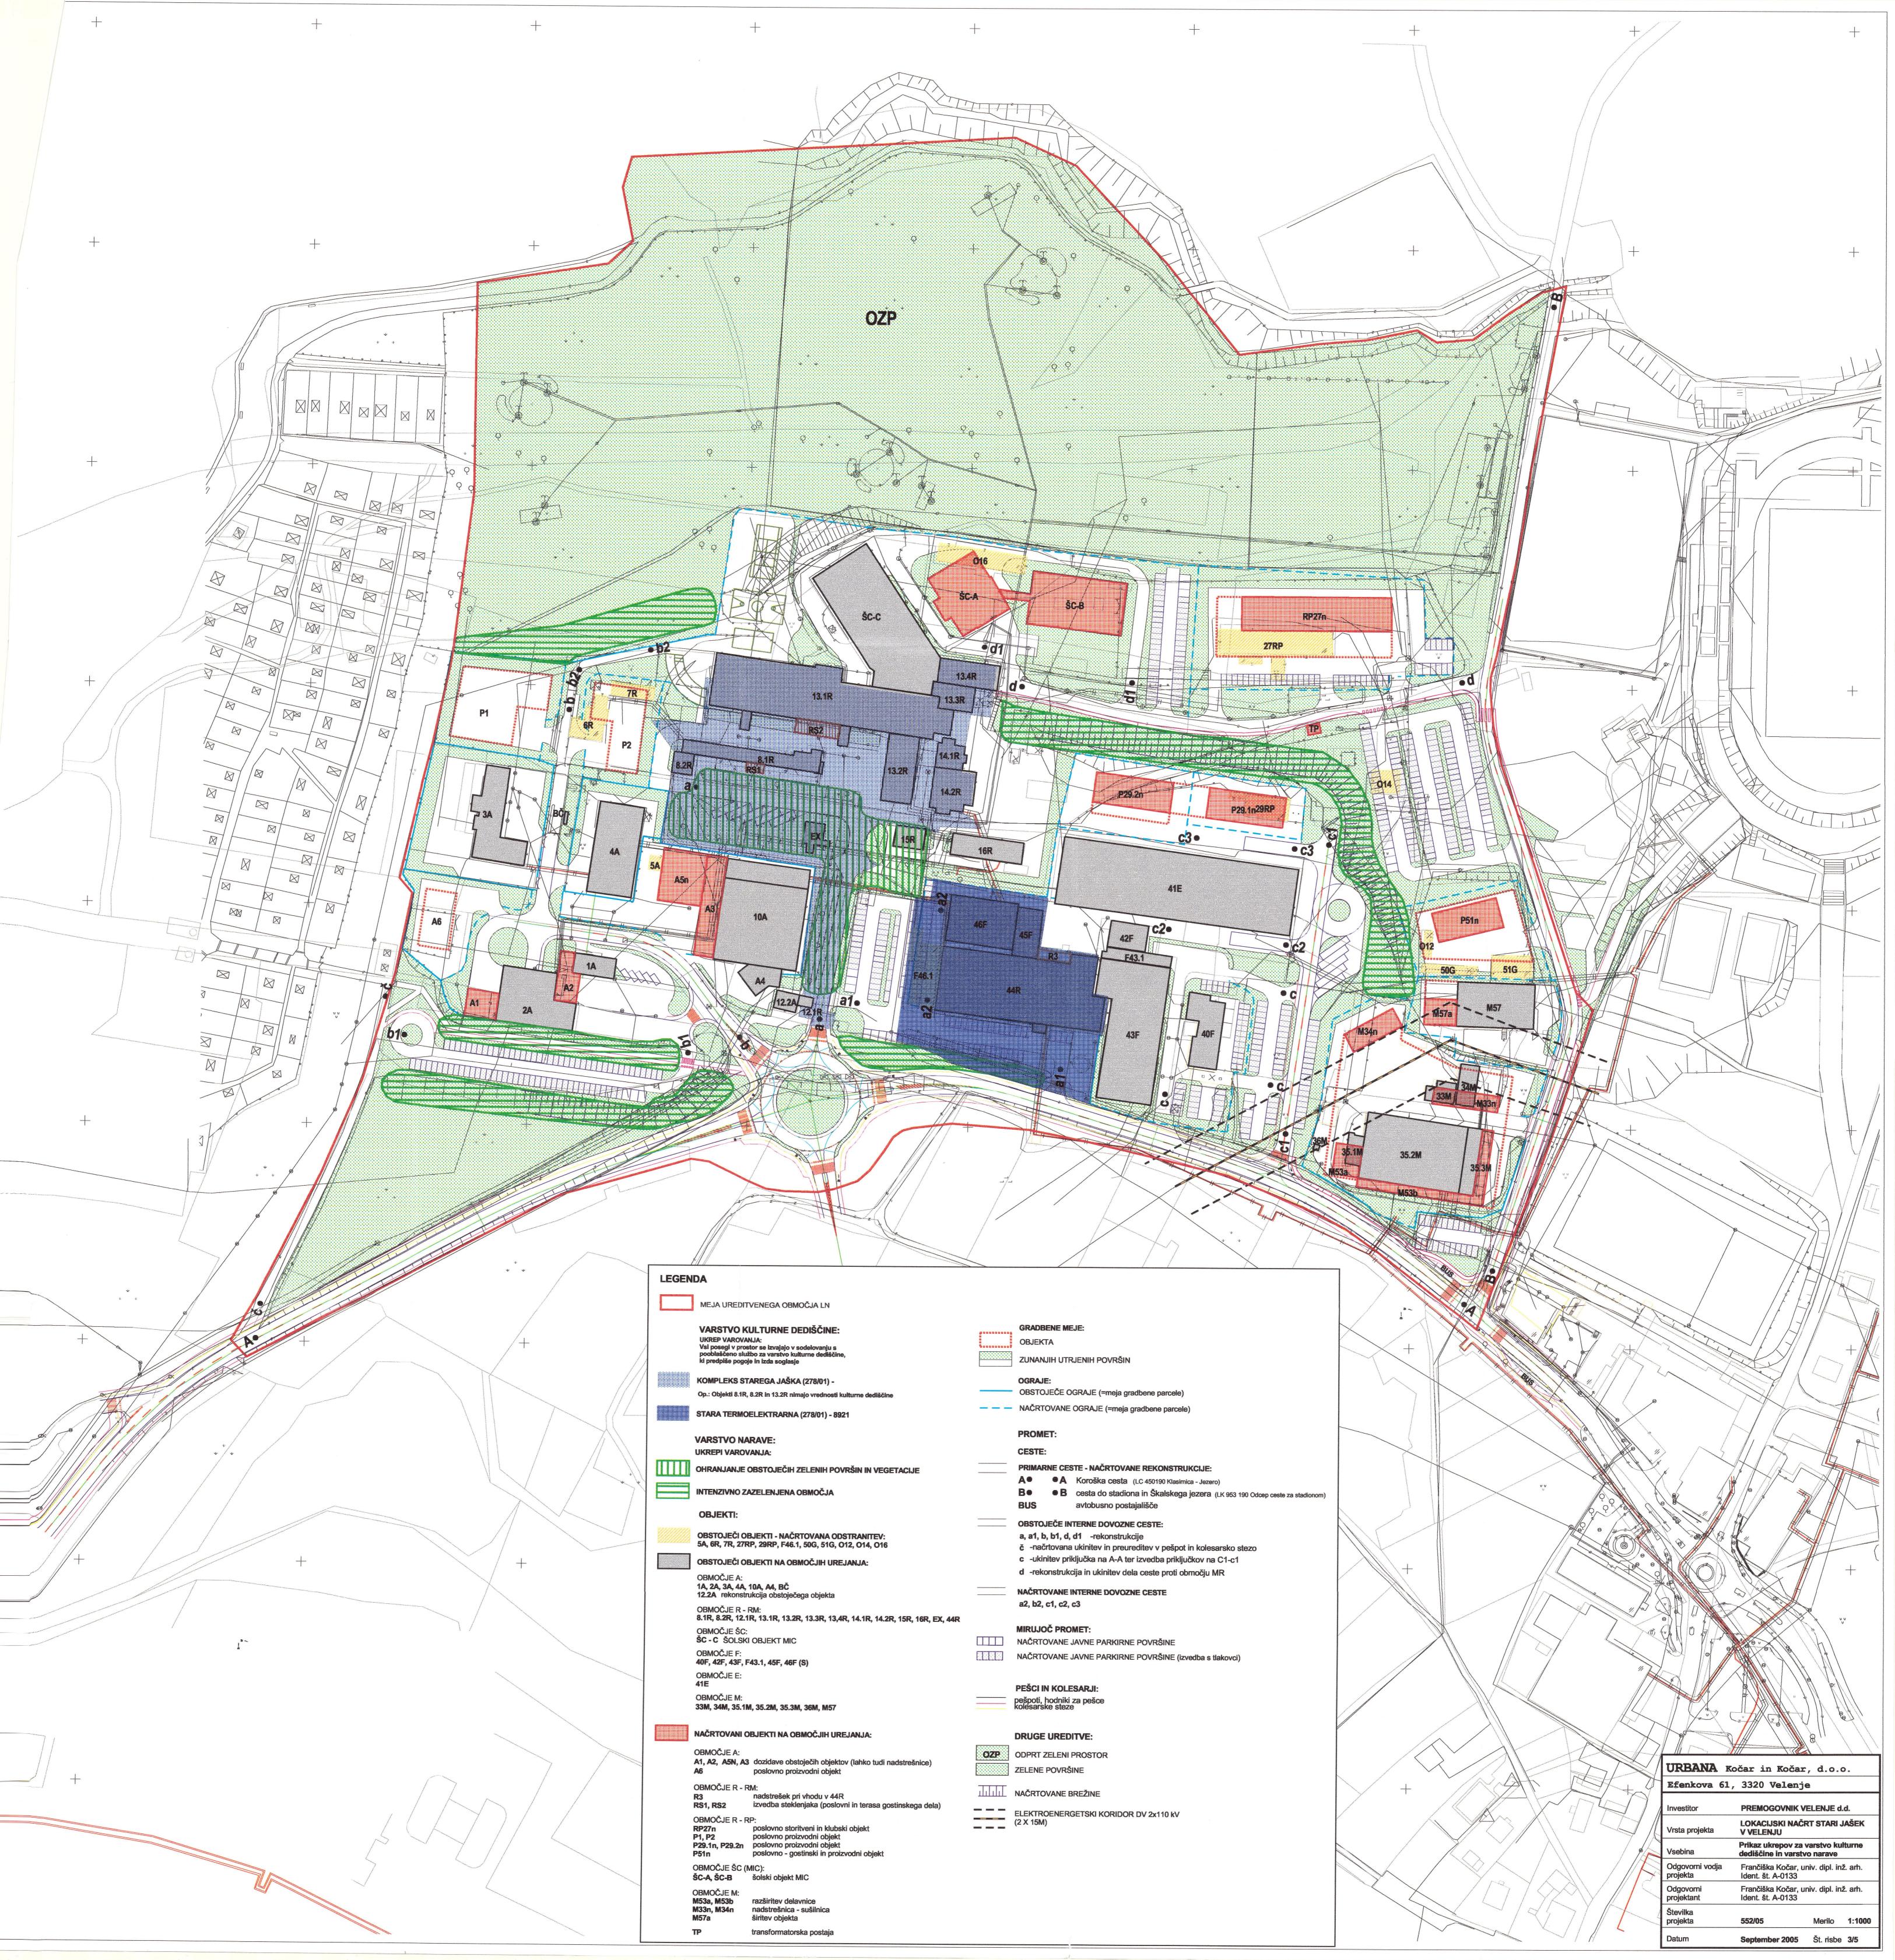

Ana Kočar

| Št.risbe                                           | vsebina                                                                                                                                                                                                                                                            | merilo                                         |
|----------------------------------------------------|--------------------------------------------------------------------------------------------------------------------------------------------------------------------------------------------------------------------------------------------------------------------|------------------------------------------------|
| 1. Sklop                                           | Načrti namenske rabe območja:                                                                                                                                                                                                                                      |                                                |
| 1/1<br>1/2<br>1/3<br>1/4                           | Izrez iz veljavnega prostorskega plana Mestne občine Velenje 2002 - (Uradni vestnik MO Velenje, št. 13/04) Širši prikaz ureditvenega območja LN Prikaz vplivov in povezav s sosednjimi območji Razmestitev načrtovanih dejavnosti – območja urejanja po namenu     | 1:5000<br>1:5000<br>1:2500<br>1:1000           |
| 2. Sklop                                           | Načrti ureditvenega območja z načrtom parcelacije:                                                                                                                                                                                                                 |                                                |
| 2/1<br>2/2                                         | Situacija obstoječega stanja - geodetski načrt<br>Inventarizacija stanja:                                                                                                                                                                                          | 1:1000                                         |
| 2/3                                                | 2/2-1a parcele 2/2-1b parcele 2/2-2 lastništvo 2/2-3 objekti, komunalni vodi Načrt gradbenih parcel z elementi za zakoličenje                                                                                                                                      | 1:2000<br>1:1000<br>1:1000<br>1:1000<br>1:1000 |
| 3. Sklop                                           | Načrti umestitve načrtovanih ureditev v prostor ter prikaz vplivov in povezav s sosednjimi območji:                                                                                                                                                                |                                                |
| 3/1<br>3/2<br>3/3<br>3/4 - 1<br>3/4 - 2<br>3/4 - 3 | Ureditveno zazidalna situacija Ureditveno zazidalna sit. z elementi za zakoličenje in prikazom toleranc Zasnova prometne ureditve Zbirna karta komunalnih vodov Zasnova komunalne infrastrukture (vodovod, kanalizacija) Zasnova energetske infrastrukture in zvez | 1:1000<br>1:1000<br>1:1000<br>1:1000<br>1:1000 |
| 3/5<br>3/6<br>3/7<br>3/8                           | (elektrika, javna razsvetljava, telefon) Prikaz ukrepov za varstvo kulturne dediščine in varstvo narave Načrt zazelenitve Prikaz ukrepov za obrambo ter varstvo pred naravnimi in drugimi nesrečami Etapnost izvajanja LN                                          | 1:1000<br>1:1000<br>1:1000<br>1:1000<br>1:1000 |