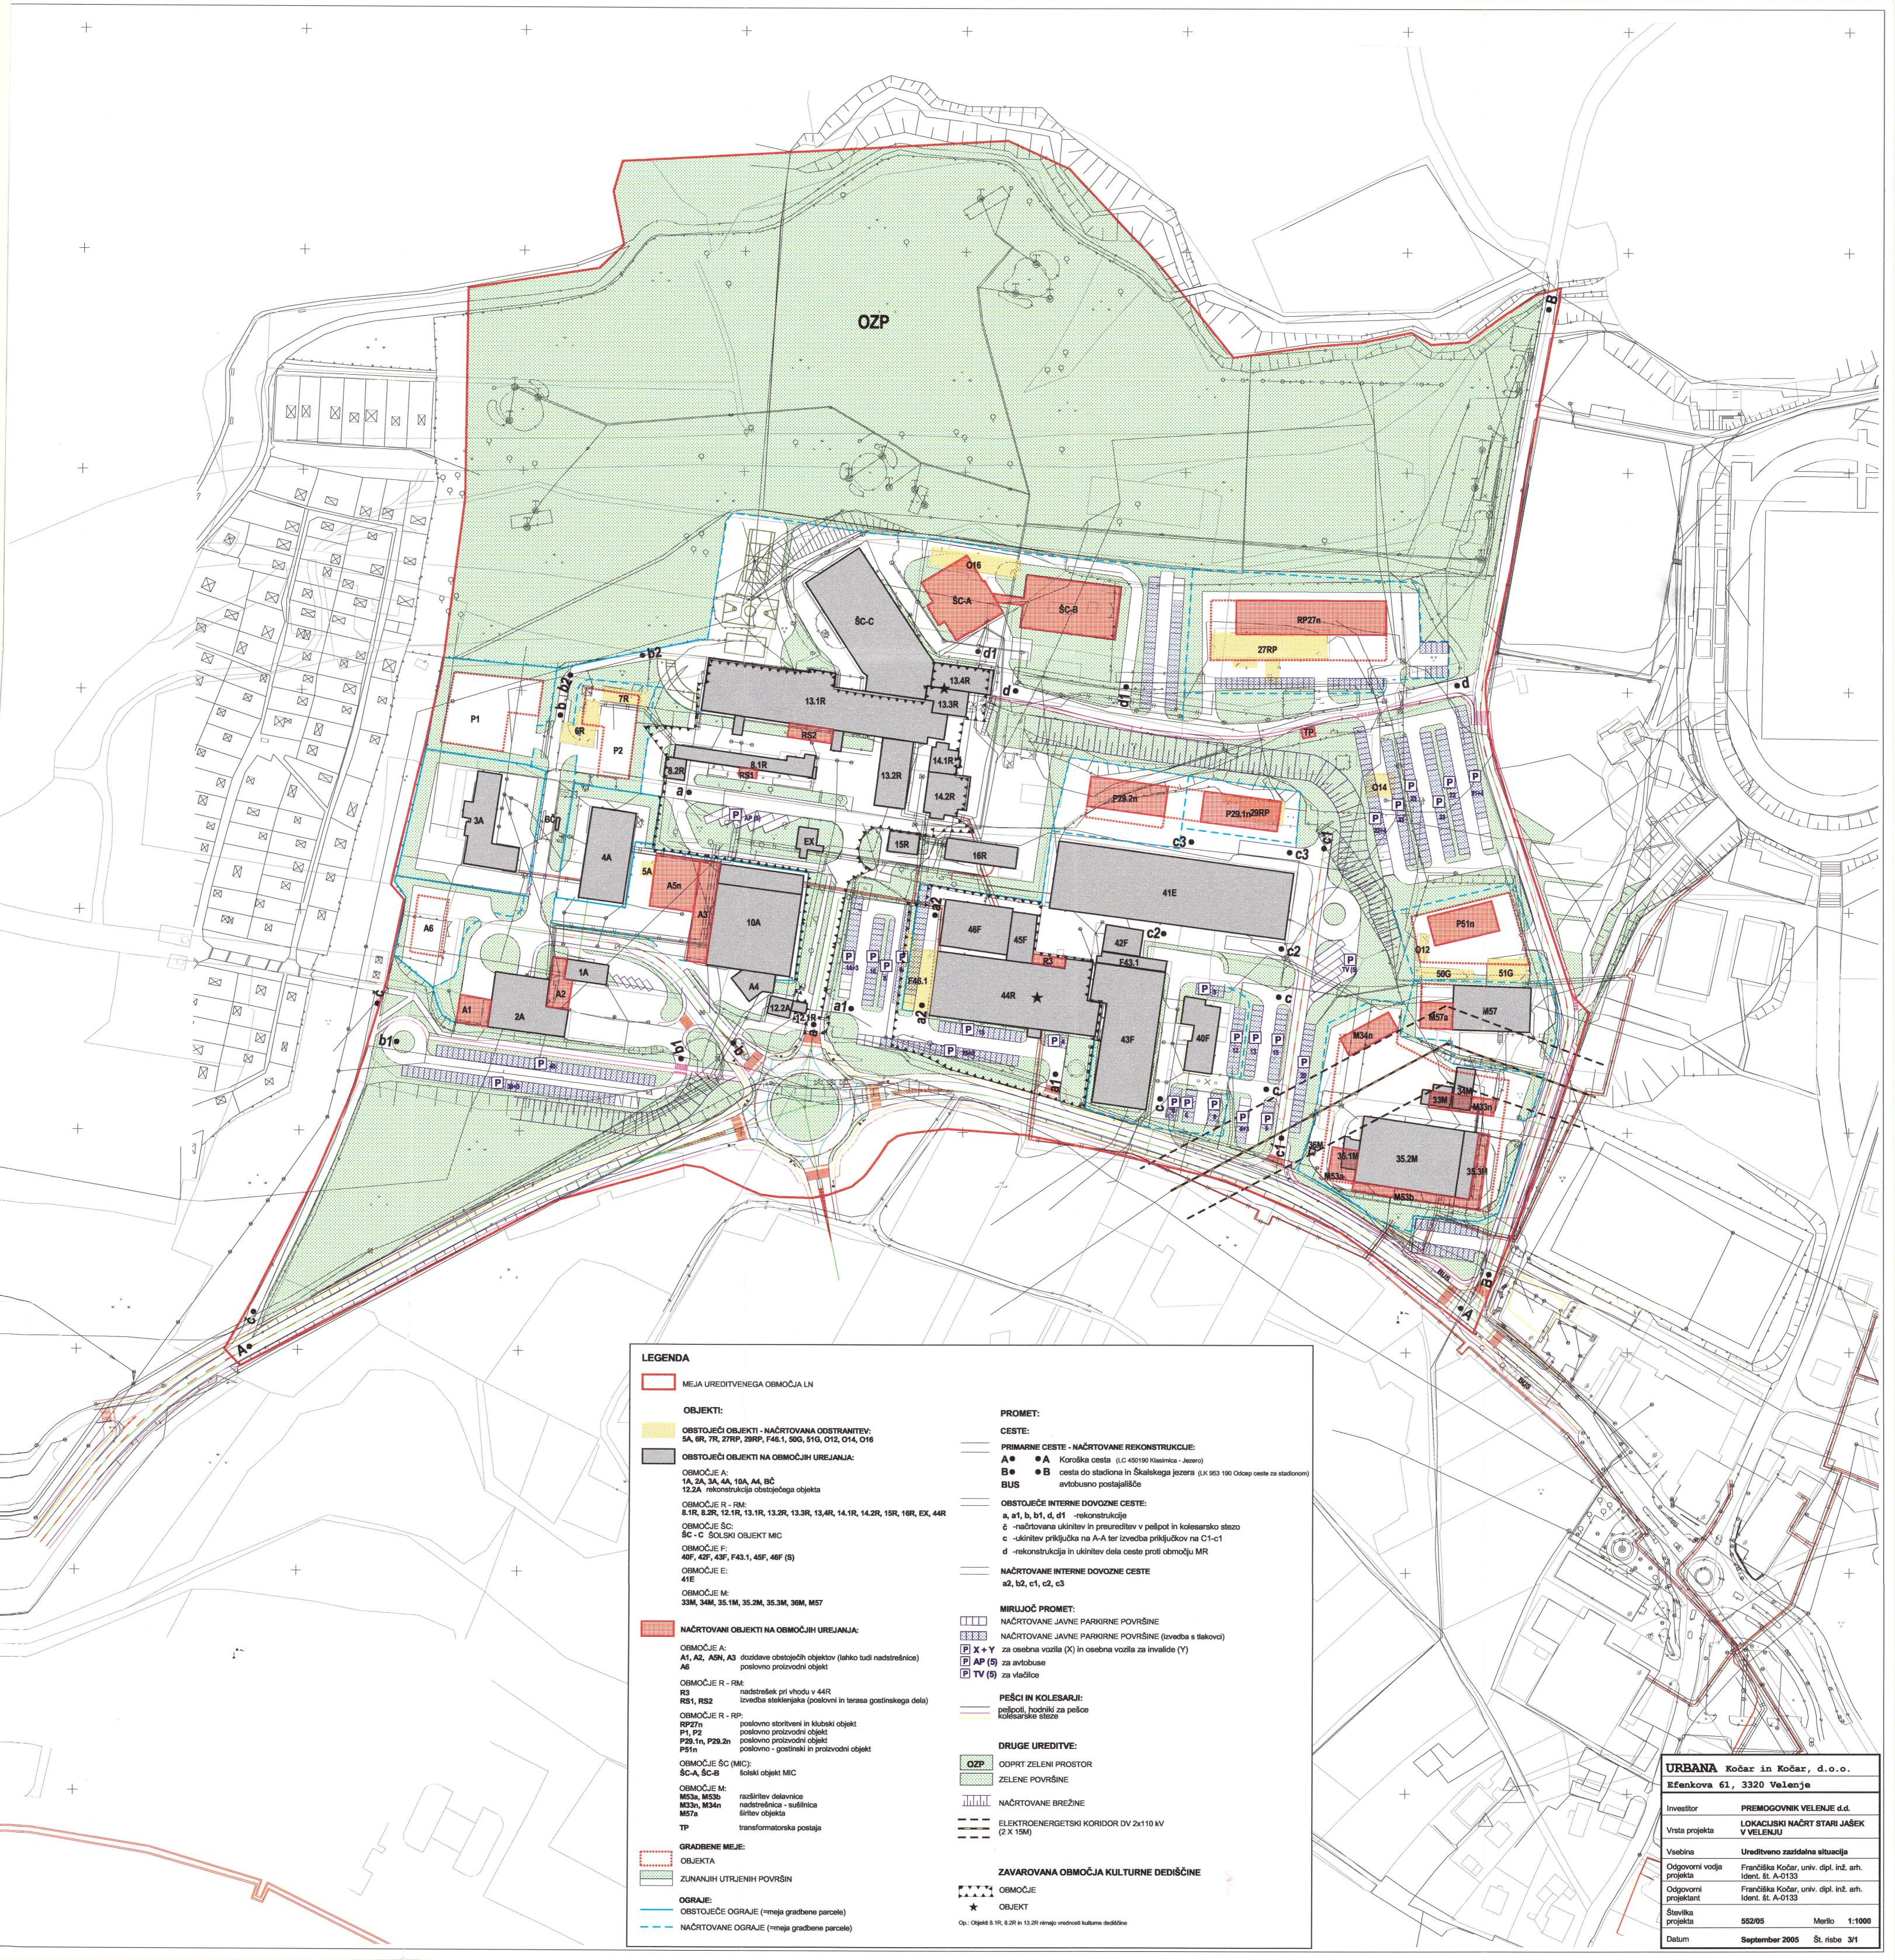

Ana Kočar

| Št.risbe                                           | vsebina                                                                                                                                                                                                                                                            | merilo                                         |
|----------------------------------------------------|--------------------------------------------------------------------------------------------------------------------------------------------------------------------------------------------------------------------------------------------------------------------|------------------------------------------------|
| 1. Sklop                                           | Načrti namenske rabe območja:                                                                                                                                                                                                                                      |                                                |
| 1/1<br>1/2<br>1/3<br>1/4                           | Izrez iz veljavnega prostorskega plana Mestne občine Velenje 2002 - (Uradni vestnik MO Velenje, št. 13/04) Širši prikaz ureditvenega območja LN Prikaz vplivov in povezav s sosednjimi območji Razmestitev načrtovanih dejavnosti – območja urejanja po namenu     | 1:5000<br>1:5000<br>1:2500<br>1:1000           |
| 2. Sklop                                           | Načrti ureditvenega območja z načrtom parcelacije:                                                                                                                                                                                                                 |                                                |
| 2/1<br>2/2                                         | Situacija obstoječega stanja - geodetski načrt<br>Inventarizacija stanja:                                                                                                                                                                                          | 1:1000                                         |
| 2/3                                                | 2/2-1a parcele 2/2-1b parcele 2/2-2 lastništvo 2/2-3 objekti, komunalni vodi Načrt gradbenih parcel z elementi za zakoličenje                                                                                                                                      | 1:2000<br>1:1000<br>1:1000<br>1:1000<br>1:1000 |
| 3. Sklop                                           | Načrti umestitve načrtovanih ureditev v prostor ter prikaz vplivov in povezav s sosednjimi območji:                                                                                                                                                                |                                                |
| 3/1<br>3/2<br>3/3<br>3/4 - 1<br>3/4 - 2<br>3/4 - 3 | Ureditveno zazidalna situacija Ureditveno zazidalna sit. z elementi za zakoličenje in prikazom toleranc Zasnova prometne ureditve Zbirna karta komunalnih vodov Zasnova komunalne infrastrukture (vodovod, kanalizacija) Zasnova energetske infrastrukture in zvez | 1:1000<br>1:1000<br>1:1000<br>1:1000<br>1:1000 |
| 3/5<br>3/6<br>3/7<br>3/8                           | (elektrika, javna razsvetljava, telefon) Prikaz ukrepov za varstvo kulturne dediščine in varstvo narave Načrt zazelenitve Prikaz ukrepov za obrambo ter varstvo pred naravnimi in drugimi nesrečami Etapnost izvajanja LN                                          | 1:1000<br>1:1000<br>1:1000<br>1:1000<br>1:1000 |