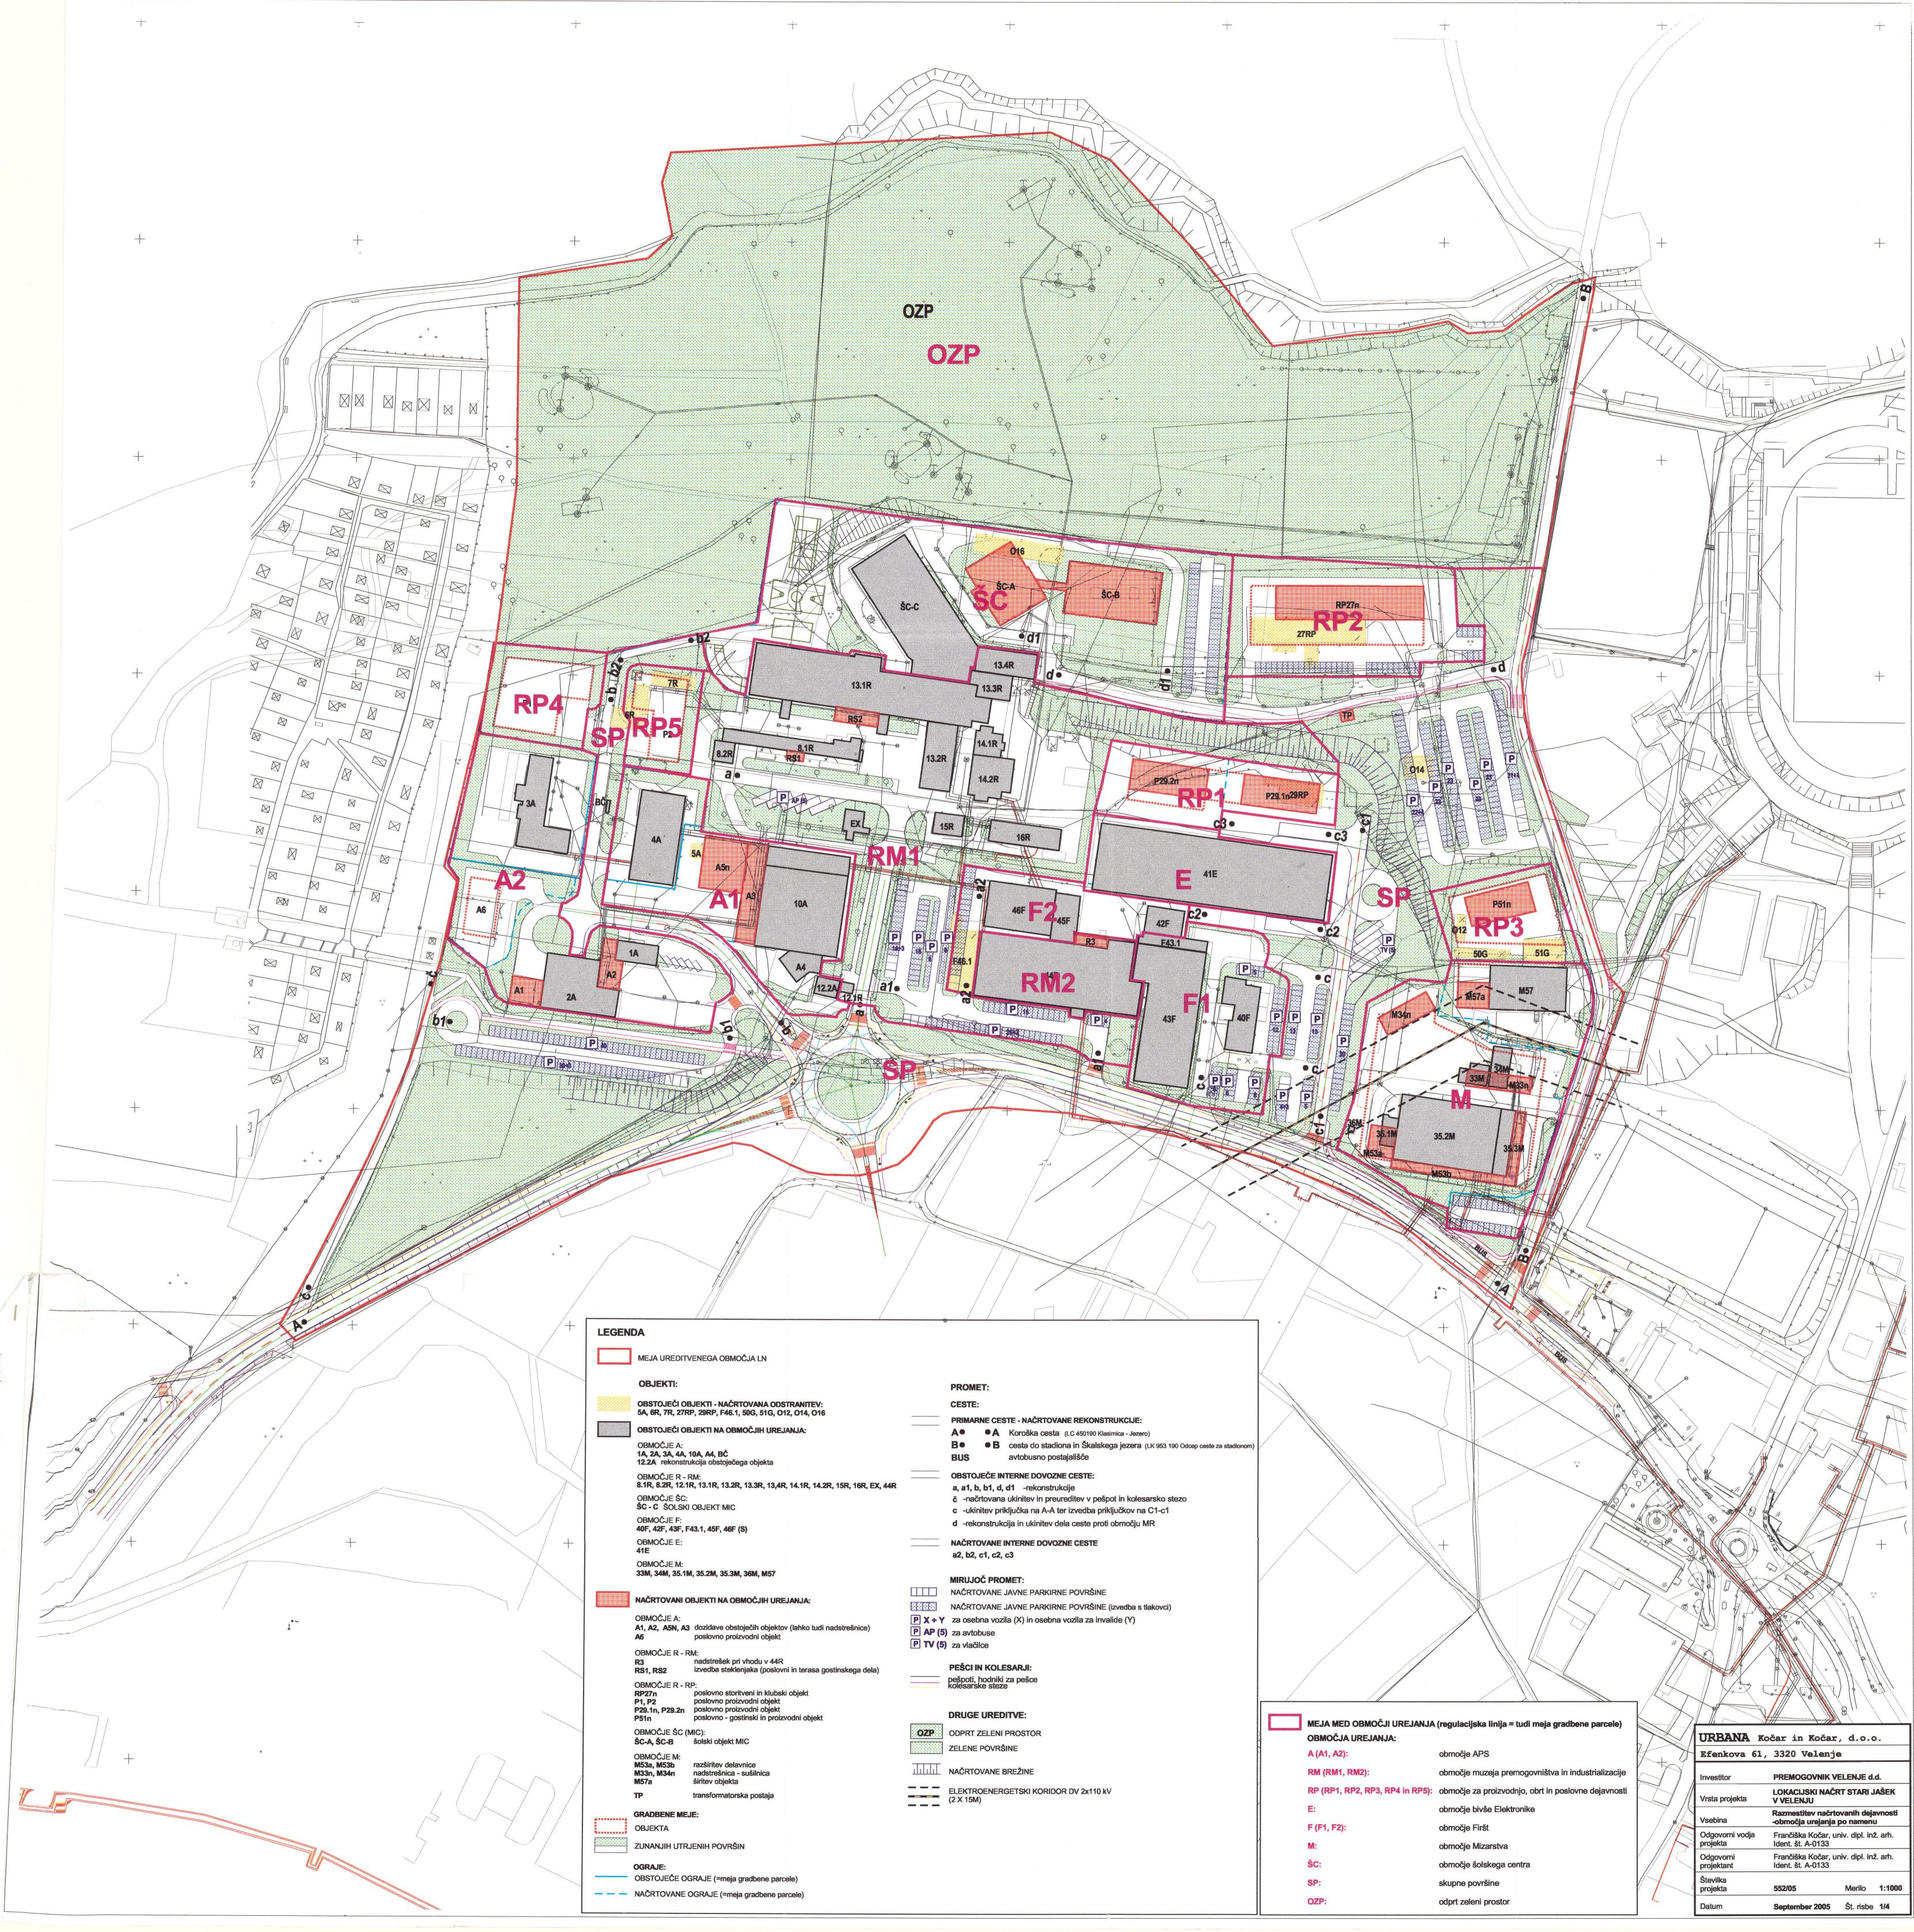

Ana Kočar

| Št.risbe                                           | vsebina                                                                                                                                                                                                                                                            | merilo                                         |
|----------------------------------------------------|--------------------------------------------------------------------------------------------------------------------------------------------------------------------------------------------------------------------------------------------------------------------|------------------------------------------------|
| 1. Sklop                                           | Načrti namenske rabe območja:                                                                                                                                                                                                                                      |                                                |
| 1/1<br>1/2<br>1/3<br>1/4                           | Izrez iz veljavnega prostorskega plana Mestne občine Velenje 2002 - (Uradni vestnik MO Velenje, št. 13/04) Širši prikaz ureditvenega območja LN Prikaz vplivov in povezav s sosednjimi območji Razmestitev načrtovanih dejavnosti – območja urejanja po namenu     | 1:5000<br>1:5000<br>1:2500<br>1:1000           |
| 2. Sklop                                           | Načrti ureditvenega območja z načrtom parcelacije:                                                                                                                                                                                                                 |                                                |
| 2/1<br>2/2                                         | Situacija obstoječega stanja - geodetski načrt<br>Inventarizacija stanja:                                                                                                                                                                                          | 1:1000                                         |
| 2/3                                                | 2/2-1a parcele 2/2-1b parcele 2/2-2 lastništvo 2/2-3 objekti, komunalni vodi Načrt gradbenih parcel z elementi za zakoličenje                                                                                                                                      | 1:2000<br>1:1000<br>1:1000<br>1:1000<br>1:1000 |
| 3. Sklop                                           | Načrti umestitve načrtovanih ureditev v prostor ter prikaz vplivov in povezav s sosednjimi območji:                                                                                                                                                                |                                                |
| 3/1<br>3/2<br>3/3<br>3/4 - 1<br>3/4 - 2<br>3/4 - 3 | Ureditveno zazidalna situacija Ureditveno zazidalna sit. z elementi za zakoličenje in prikazom toleranc Zasnova prometne ureditve Zbirna karta komunalnih vodov Zasnova komunalne infrastrukture (vodovod, kanalizacija) Zasnova energetske infrastrukture in zvez | 1:1000<br>1:1000<br>1:1000<br>1:1000<br>1:1000 |
| 3/5<br>3/6<br>3/7<br>3/8                           | (elektrika, javna razsvetljava, telefon) Prikaz ukrepov za varstvo kulturne dediščine in varstvo narave Načrt zazelenitve Prikaz ukrepov za obrambo ter varstvo pred naravnimi in drugimi nesrečami Etapnost izvajanja LN                                          | 1:1000<br>1:1000<br>1:1000<br>1:1000<br>1:1000 |

## LEGENDA:

MEJA UREDITVENEGA OBMOČJA LN

| URBANA Kočar in Kočar, d.o.o. |                                                             |           |          |  |
|-------------------------------|-------------------------------------------------------------|-----------|----------|--|
| Efenkova 61, 3320 Velenje     |                                                             |           |          |  |
| Investitor                    | PREMOGOVNIK VI                                              | ELENJE d. | d.       |  |
| Vrsta projekta                | LOKACIJSKI NAČRT STARI JAŠEK<br>V VELENJU                   |           |          |  |
| Vsebina                       | Širši prikaz ureditv                                        | enega obn | nočja LN |  |
| Odgovorni vodja<br>projekta   | Frančiška Kočar, univ. dipl. inž. arh.<br>Ident. št. A-0133 |           |          |  |
| Odgovorni<br>projektant       | Frančiška Kočar, univ. dipl. inž. arh.<br>ldent. št. A-0133 |           |          |  |
| Številka<br>projekta          | 552/05                                                      | Merilo    | 1:5000   |  |
| Datum                         | September 2005                                              | Št. risbe | 1/2      |  |