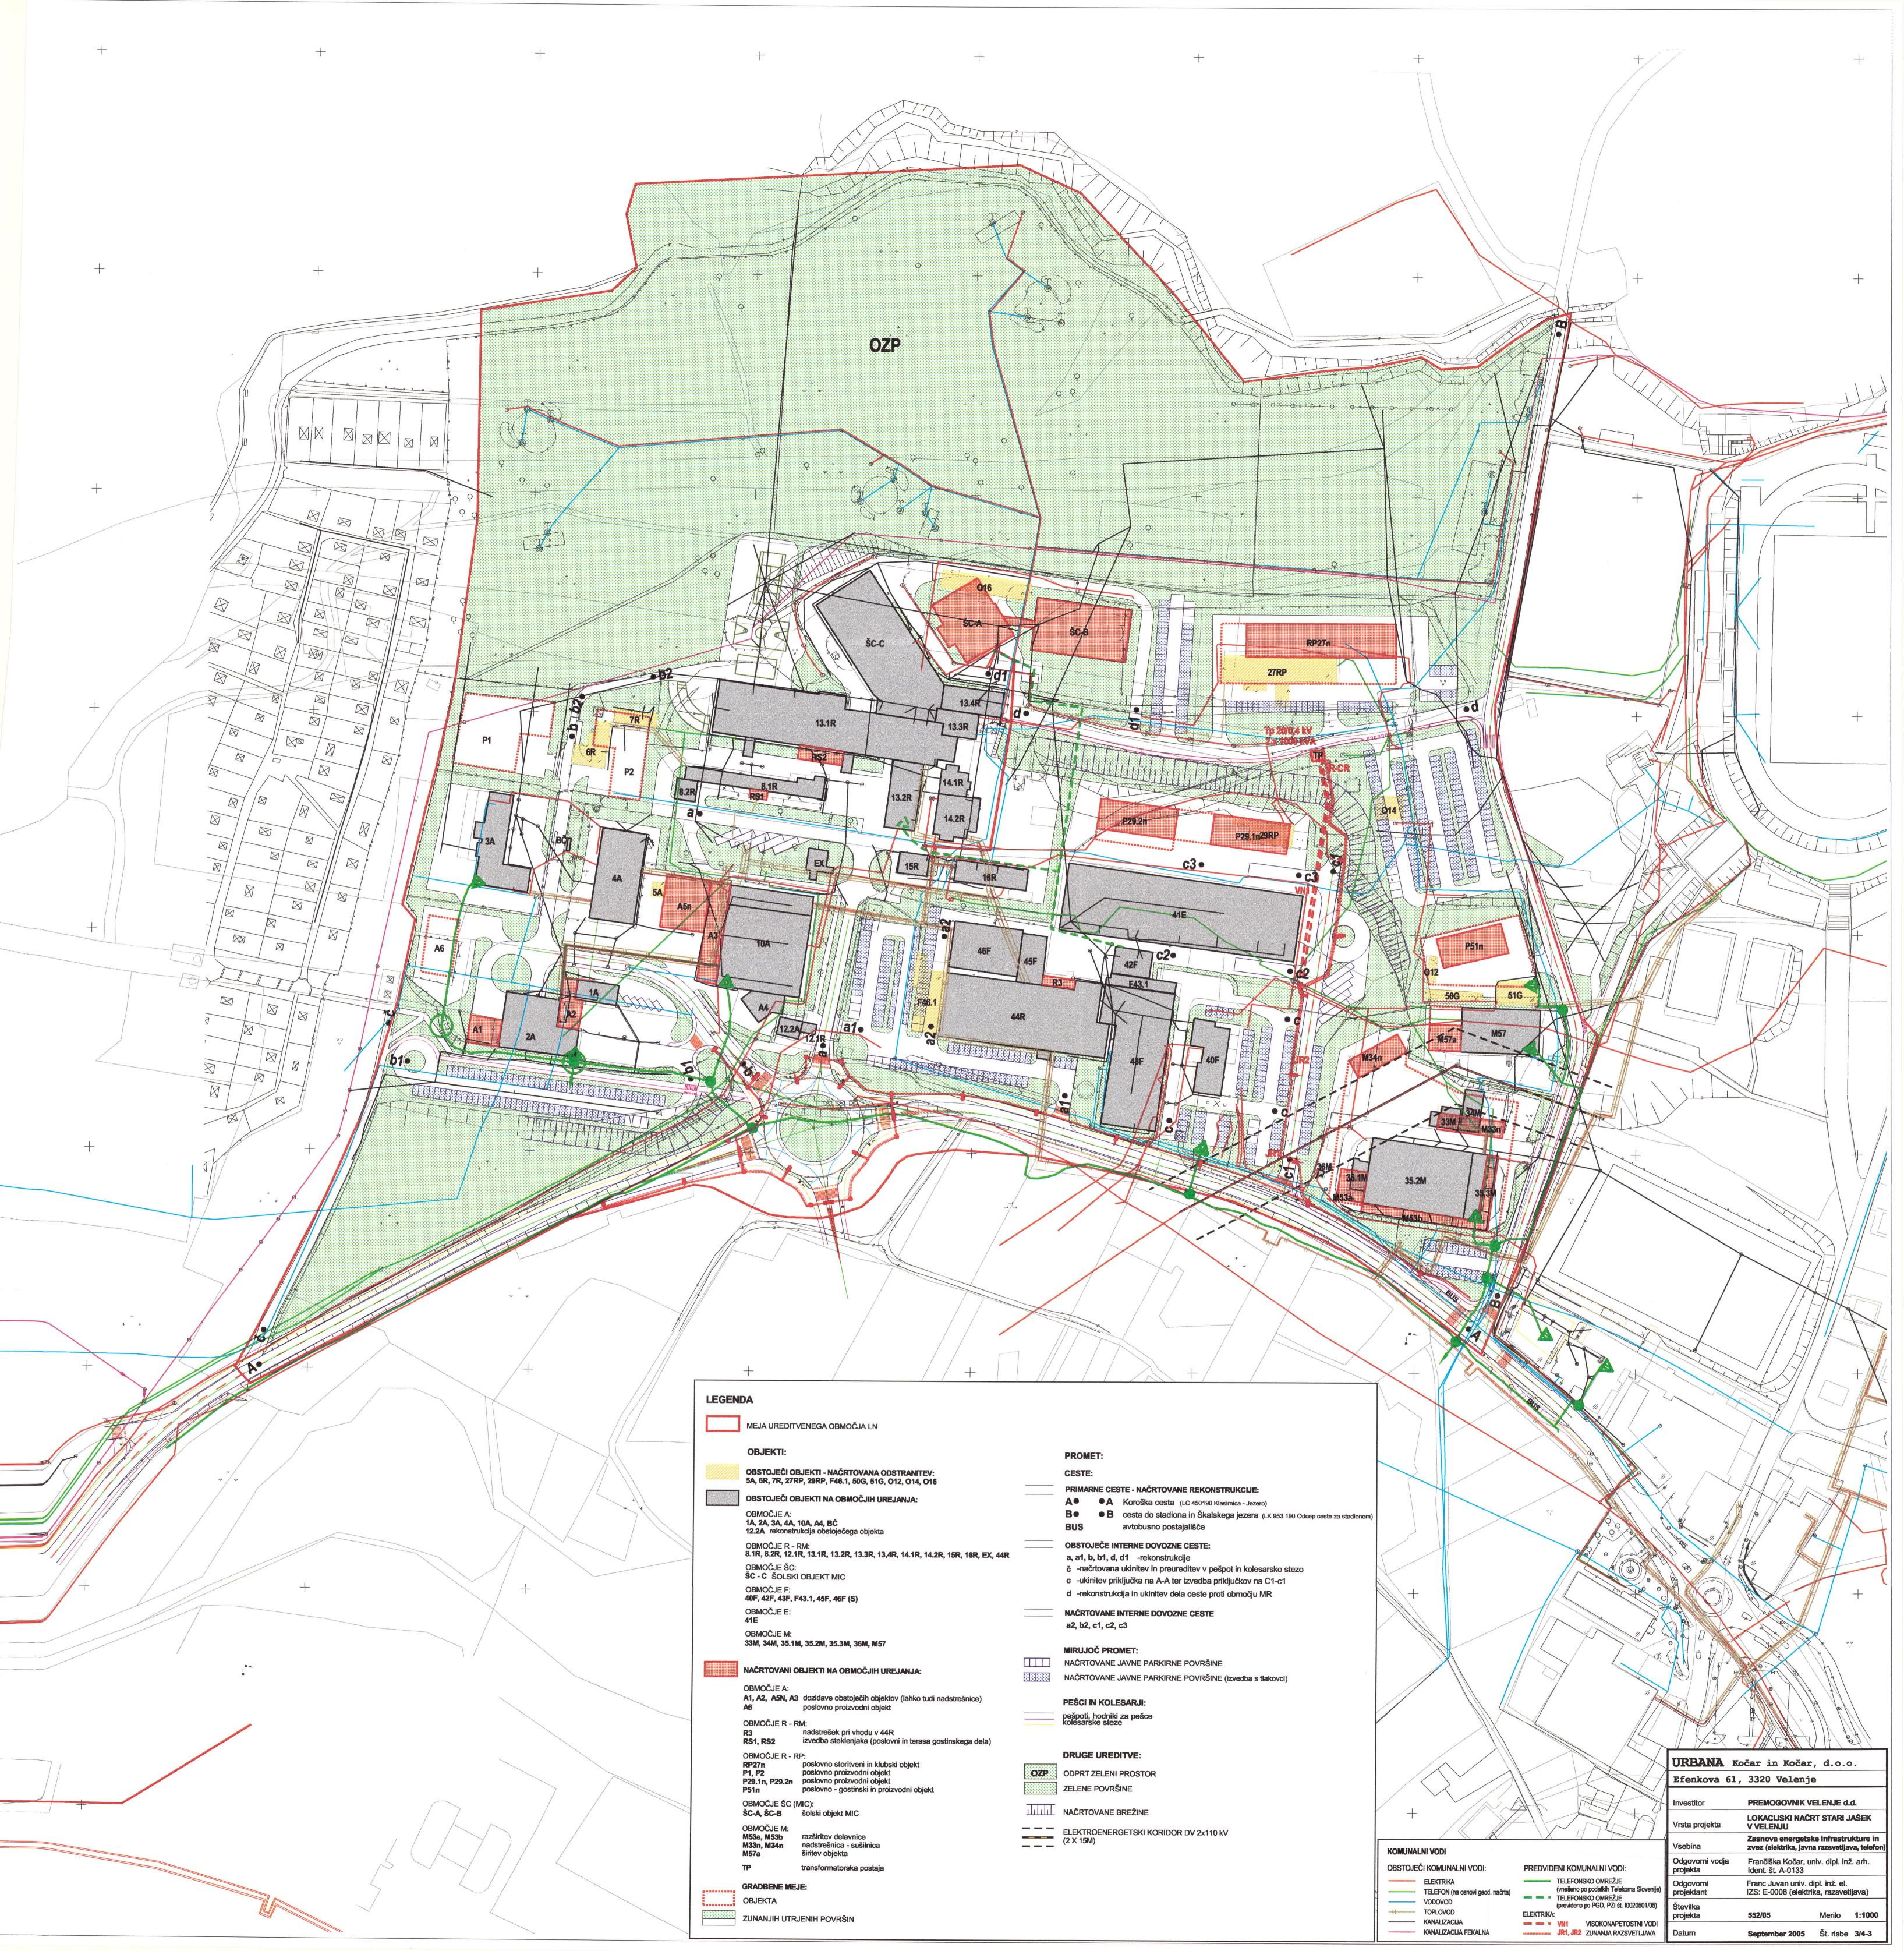

Ana Kočar

| Št.risbe                                           | vsebina                                                                                                                                                                                                                                                            | merilo                                         |
|----------------------------------------------------|--------------------------------------------------------------------------------------------------------------------------------------------------------------------------------------------------------------------------------------------------------------------|------------------------------------------------|
| 1. Sklop                                           | Načrti namenske rabe območja:                                                                                                                                                                                                                                      |                                                |
| 1/1<br>1/2<br>1/3<br>1/4                           | Izrez iz veljavnega prostorskega plana Mestne občine Velenje 2002 - (Uradni vestnik MO Velenje, št. 13/04) Širši prikaz ureditvenega območja LN Prikaz vplivov in povezav s sosednjimi območji Razmestitev načrtovanih dejavnosti – območja urejanja po namenu     | 1:5000<br>1:5000<br>1:2500<br>1:1000           |
| 2. Sklop                                           | Načrti ureditvenega območja z načrtom parcelacije:                                                                                                                                                                                                                 |                                                |
| 2/1<br>2/2                                         | Situacija obstoječega stanja - geodetski načrt<br>Inventarizacija stanja:                                                                                                                                                                                          | 1:1000                                         |
| 2/3                                                | 2/2-1a parcele 2/2-1b parcele 2/2-2 lastništvo 2/2-3 objekti, komunalni vodi Načrt gradbenih parcel z elementi za zakoličenje                                                                                                                                      | 1:2000<br>1:1000<br>1:1000<br>1:1000<br>1:1000 |
| 3. Sklop                                           | Načrti umestitve načrtovanih ureditev v prostor ter prikaz vplivov in povezav s sosednjimi območji:                                                                                                                                                                |                                                |
| 3/1<br>3/2<br>3/3<br>3/4 - 1<br>3/4 - 2<br>3/4 - 3 | Ureditveno zazidalna situacija Ureditveno zazidalna sit. z elementi za zakoličenje in prikazom toleranc Zasnova prometne ureditve Zbirna karta komunalnih vodov Zasnova komunalne infrastrukture (vodovod, kanalizacija) Zasnova energetske infrastrukture in zvez | 1:1000<br>1:1000<br>1:1000<br>1:1000<br>1:1000 |
| 3/5<br>3/6<br>3/7<br>3/8                           | (elektrika, javna razsvetljava, telefon) Prikaz ukrepov za varstvo kulturne dediščine in varstvo narave Načrt zazelenitve Prikaz ukrepov za obrambo ter varstvo pred naravnimi in drugimi nesrečami Etapnost izvajanja LN                                          | 1:1000<br>1:1000<br>1:1000<br>1:1000<br>1:1000 |

## LEGENDA:

MEJA UREDITVENEGA OBMOČJA LN

| URBANA Kočar in Kočar, d.o.o. |                                                             |           |          |  |
|-------------------------------|-------------------------------------------------------------|-----------|----------|--|
| Efenkova 61, 3320 Velenje     |                                                             |           |          |  |
| Investitor                    | PREMOGOVNIK VI                                              | ELENJE d. | d.       |  |
| Vrsta projekta                | LOKACIJSKI NAČRT STARI JAŠEK<br>V VELENJU                   |           |          |  |
| Vsebina                       | Širši prikaz ureditv                                        | enega obn | nočja LN |  |
| Odgovorni vodja<br>projekta   | Frančiška Kočar, univ. dipl. inž. arh.<br>Ident. št. A-0133 |           |          |  |
| Odgovorni<br>projektant       | Frančiška Kočar, univ. dipl. inž. arh.<br>ldent. št. A-0133 |           |          |  |
| Številka<br>projekta          | 552/05                                                      | Merilo    | 1:5000   |  |
| Datum                         | September 2005                                              | Št. risbe | 1/2      |  |