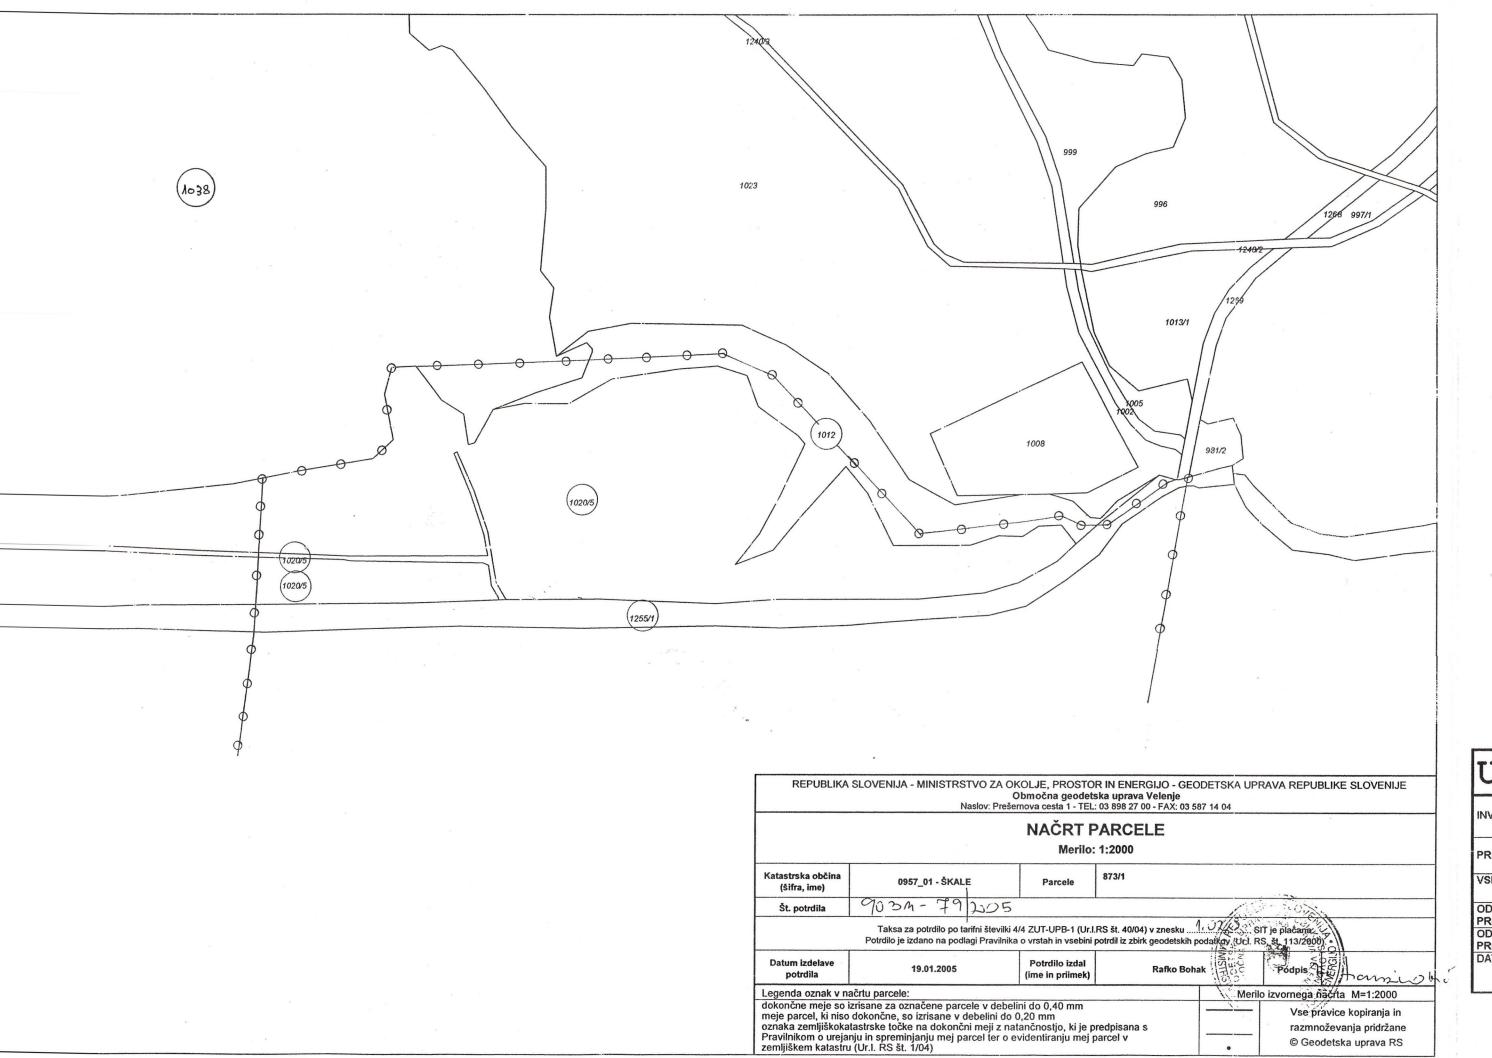

v katastrski občini Škale: 1012-del, 1020/5 – del, 1038-del (jezero), 1255/1-del

| URBANA urbanizem projektiranje kočar in kočar d.o.o. efenkova 61 velenje |                                        |                                                       |               |                   |  |
|--------------------------------------------------------------------------|----------------------------------------|-------------------------------------------------------|---------------|-------------------|--|
| NVESTITOR:                                                               | PREMOGOVNIK V<br>Partizanska cesta 78  |                                                       | OBJEKT:       |                   |  |
| PROJEKT:                                                                 | LOKACIJSKI NAČRT STARI JAŠEK V VELENJU |                                                       | FAZA:         | \$T.PROJ.: 552/05 |  |
| SEBINA:                                                                  | INVENTARIZACIJA                        | STANJA: PARCELE                                       |               |                   |  |
| DDG. VODJA<br>PROJEKTA:                                                  | Frančiška KOČAR univ. d                | Frančiška KOČAR univ. dipl. inž. arh Ident.št: A-0133 |               | ( <del>)</del>    |  |
| DGOVORNI<br>PROJEKTANT:                                                  | Frančiška KOČAR univ. d                | ipl. inž. arh Ident.št: A-0133                        |               |                   |  |
| ATUM:                                                                    | September 2005                         | MERILO:<br>1: 2000                                    | ŠT.<br>RISBE: | 2/2-1.a           |  |