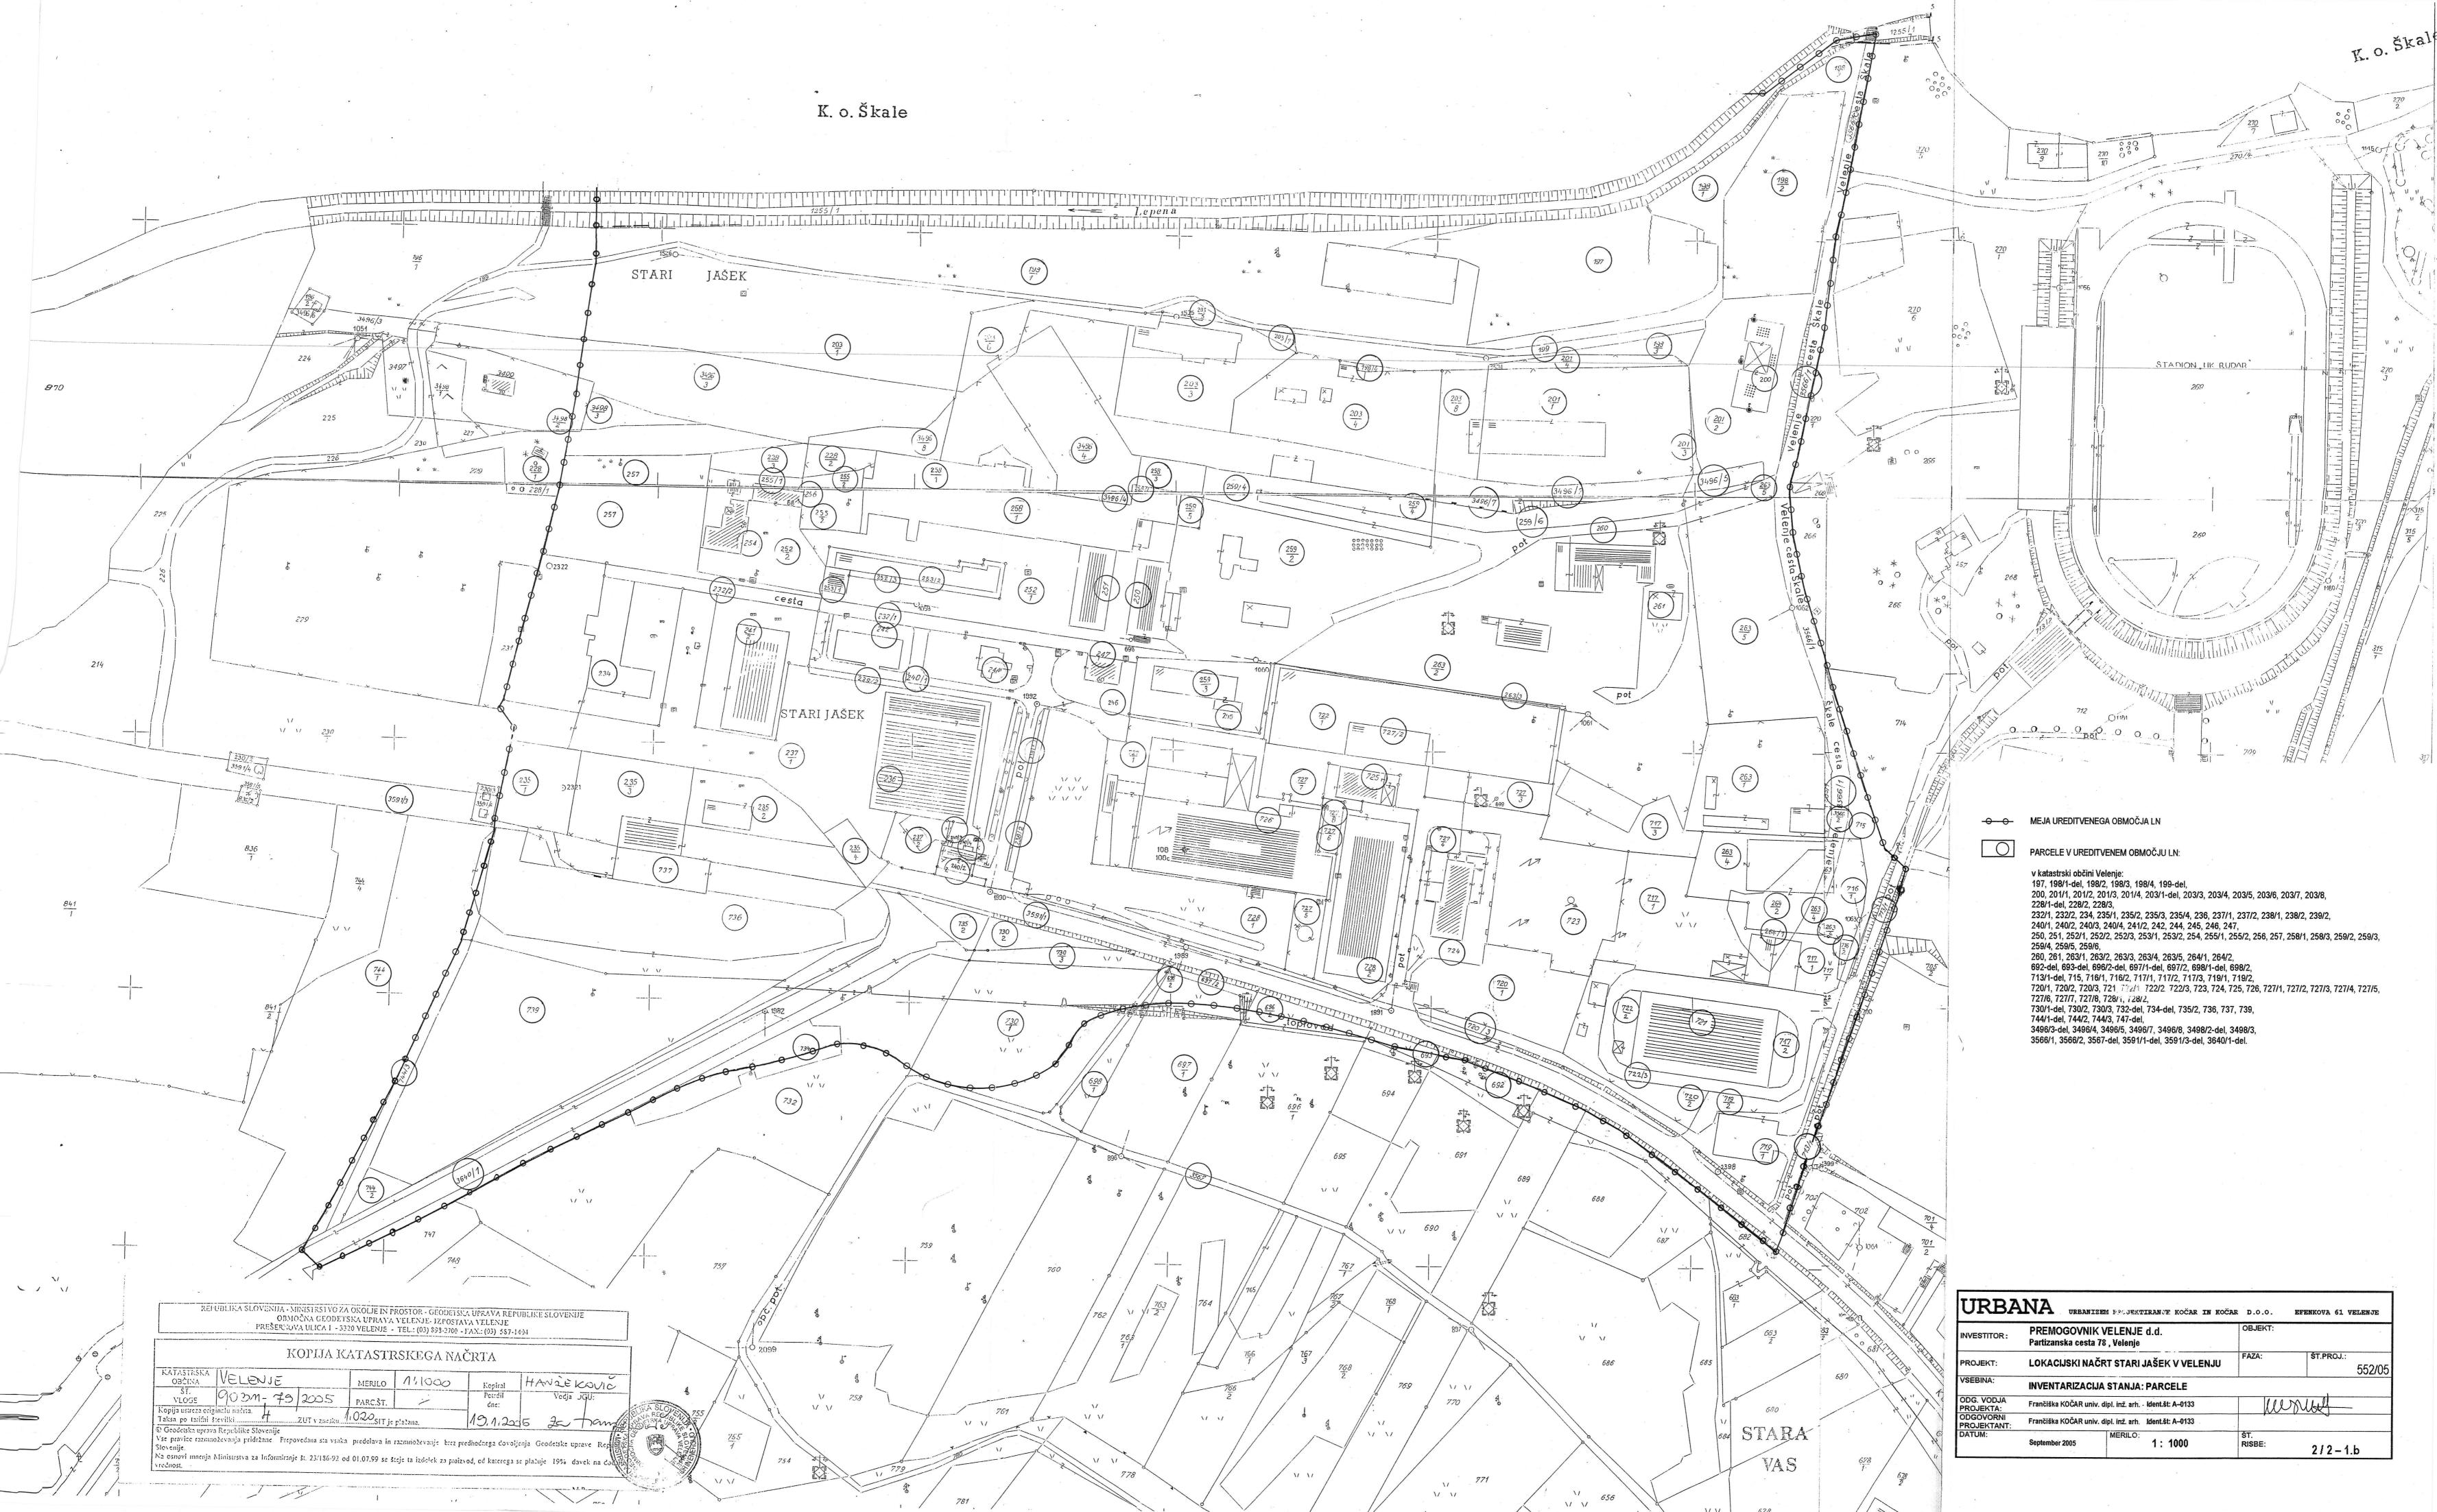

Ana Kočar

| Št.risbe                                           | vsebina                                                                                                                                                                                                                                                            | merilo                                         |
|----------------------------------------------------|--------------------------------------------------------------------------------------------------------------------------------------------------------------------------------------------------------------------------------------------------------------------|------------------------------------------------|
| 1. Sklop                                           | Načrti namenske rabe območja:                                                                                                                                                                                                                                      |                                                |
| 1/1<br>1/2<br>1/3<br>1/4                           | Izrez iz veljavnega prostorskega plana Mestne občine Velenje 2002 - (Uradni vestnik MO Velenje, št. 13/04) Širši prikaz ureditvenega območja LN Prikaz vplivov in povezav s sosednjimi območji Razmestitev načrtovanih dejavnosti – območja urejanja po namenu     | 1:5000<br>1:5000<br>1:2500<br>1:1000           |
| 2. Sklop                                           | Načrti ureditvenega območja z načrtom parcelacije:                                                                                                                                                                                                                 |                                                |
| 2/1<br>2/2                                         | Situacija obstoječega stanja - geodetski načrt<br>Inventarizacija stanja:                                                                                                                                                                                          | 1:1000                                         |
| 2/3                                                | 2/2-1a parcele 2/2-1b parcele 2/2-2 lastništvo 2/2-3 objekti, komunalni vodi Načrt gradbenih parcel z elementi za zakoličenje                                                                                                                                      | 1:2000<br>1:1000<br>1:1000<br>1:1000<br>1:1000 |
| 3. Sklop                                           | Načrti umestitve načrtovanih ureditev v prostor ter prikaz vplivov in povezav s sosednjimi območji:                                                                                                                                                                |                                                |
| 3/1<br>3/2<br>3/3<br>3/4 - 1<br>3/4 - 2<br>3/4 - 3 | Ureditveno zazidalna situacija Ureditveno zazidalna sit. z elementi za zakoličenje in prikazom toleranc Zasnova prometne ureditve Zbirna karta komunalnih vodov Zasnova komunalne infrastrukture (vodovod, kanalizacija) Zasnova energetske infrastrukture in zvez | 1:1000<br>1:1000<br>1:1000<br>1:1000<br>1:1000 |
| 3/5<br>3/6<br>3/7<br>3/8                           | (elektrika, javna razsvetljava, telefon) Prikaz ukrepov za varstvo kulturne dediščine in varstvo narave Načrt zazelenitve Prikaz ukrepov za obrambo ter varstvo pred naravnimi in drugimi nesrečami Etapnost izvajanja LN                                          | 1:1000<br>1:1000<br>1:1000<br>1:1000<br>1:1000 |

v katastrski občini Škale: 1012-del, 1020/5 – del, 1038-del (jezero), 1255/1-del

| URBANA urbanizem projektiranje kočar in kočar d.o.o. efenkova 61 velenje |                                        |                                                       |               |                   |  |
|--------------------------------------------------------------------------|----------------------------------------|-------------------------------------------------------|---------------|-------------------|--|
| NVESTITOR:                                                               | PREMOGOVNIK V<br>Partizanska cesta 78  |                                                       | OBJEKT:       |                   |  |
| PROJEKT:                                                                 | LOKACIJSKI NAČRT STARI JAŠEK V VELENJU |                                                       | FAZA:         | \$T.PROJ.: 552/05 |  |
| SEBINA:                                                                  | INVENTARIZACIJA                        | STANJA: PARCELE                                       |               |                   |  |
| DDG. VODJA<br>PROJEKTA:                                                  | Frančiška KOČAR univ. d                | Frančiška KOČAR univ. dipl. inž. arh Ident.št: A-0133 |               | ( <del>)</del>    |  |
| DGOVORNI<br>PROJEKTANT:                                                  | Frančiška KOČAR univ. d                | ipl. inž. arh Ident.št: A-0133                        |               |                   |  |
| ATUM:                                                                    | September 2005                         | MERILO:<br>1: 2000                                    | ŠT.<br>RISBE: | 2/2-1.a           |  |