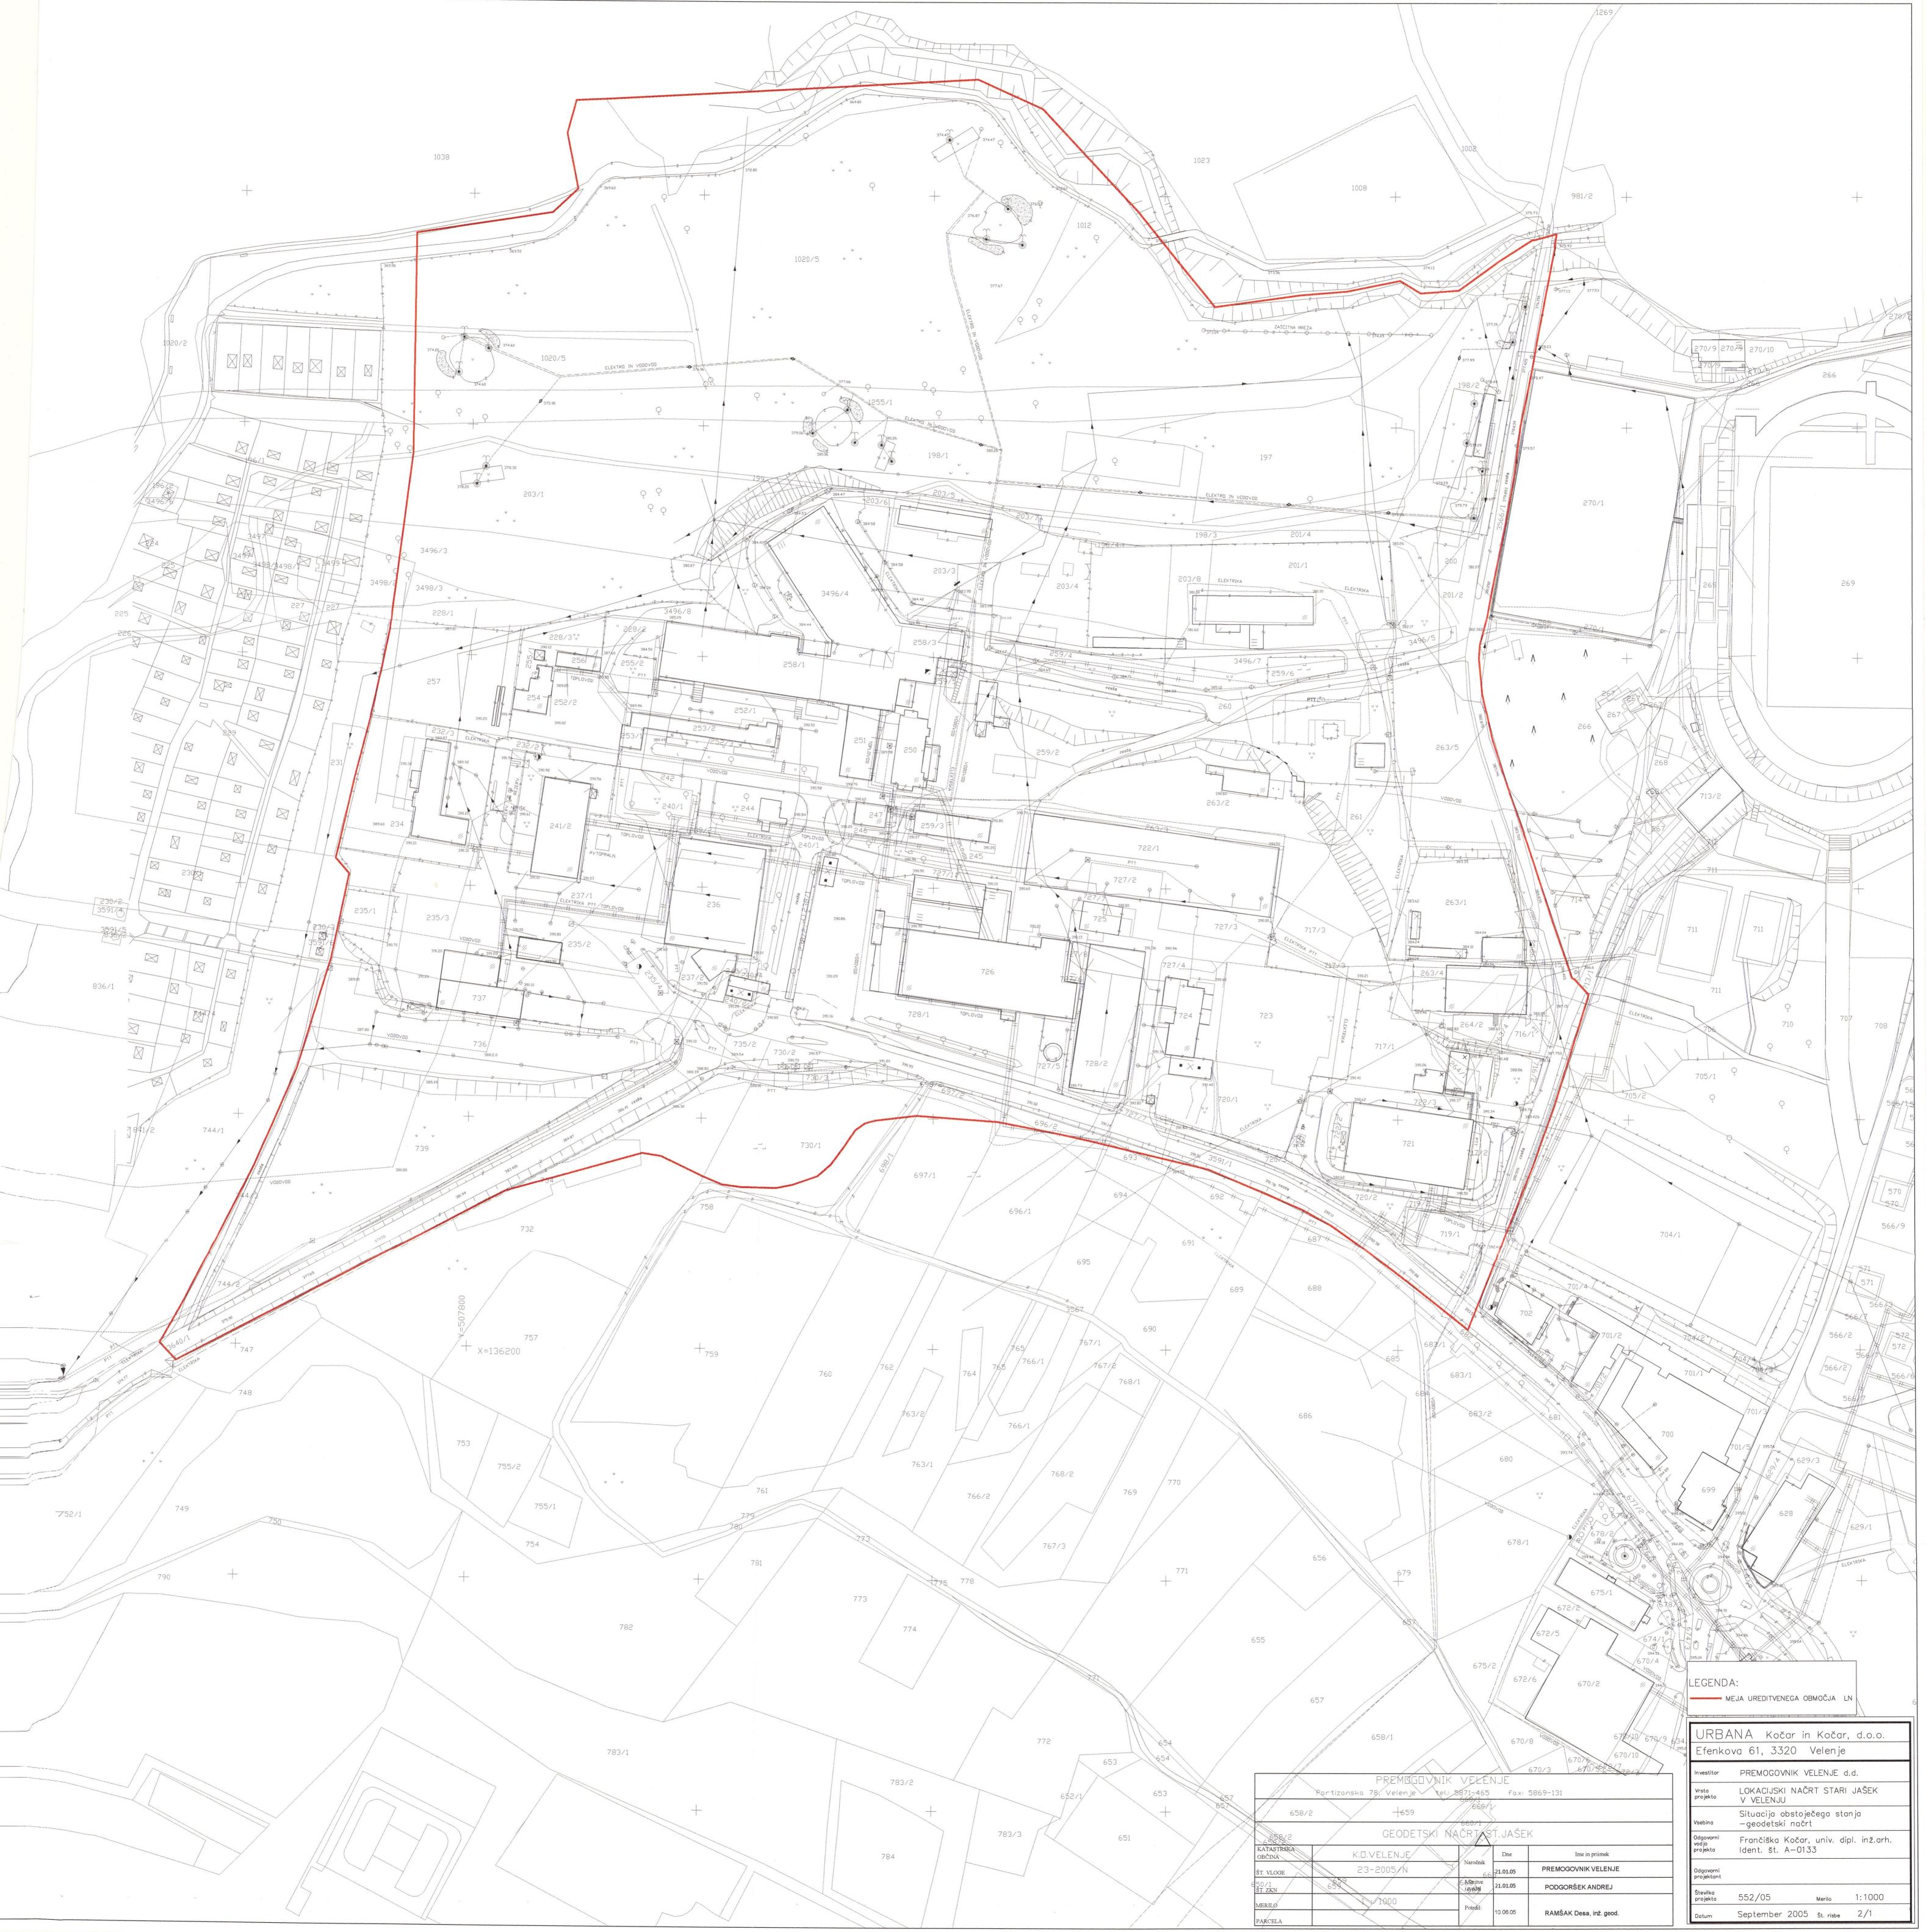

Ana Kočar

| Št.risbe                                           | vsebina                                                                                                                                                                                                                                                            | merilo                                         |
|----------------------------------------------------|--------------------------------------------------------------------------------------------------------------------------------------------------------------------------------------------------------------------------------------------------------------------|------------------------------------------------|
| 1. Sklop                                           | Načrti namenske rabe območja:                                                                                                                                                                                                                                      |                                                |
| 1/1<br>1/2<br>1/3<br>1/4                           | Izrez iz veljavnega prostorskega plana Mestne občine Velenje 2002 - (Uradni vestnik MO Velenje, št. 13/04) Širši prikaz ureditvenega območja LN Prikaz vplivov in povezav s sosednjimi območji Razmestitev načrtovanih dejavnosti – območja urejanja po namenu     | 1:5000<br>1:5000<br>1:2500<br>1:1000           |
| 2. Sklop                                           | Načrti ureditvenega območja z načrtom parcelacije:                                                                                                                                                                                                                 |                                                |
| 2/1<br>2/2                                         | Situacija obstoječega stanja - geodetski načrt<br>Inventarizacija stanja:                                                                                                                                                                                          | 1:1000                                         |
| 2/3                                                | 2/2-1a parcele 2/2-1b parcele 2/2-2 lastništvo 2/2-3 objekti, komunalni vodi Načrt gradbenih parcel z elementi za zakoličenje                                                                                                                                      | 1:2000<br>1:1000<br>1:1000<br>1:1000<br>1:1000 |
| 3. Sklop                                           | Načrti umestitve načrtovanih ureditev v prostor ter prikaz vplivov in povezav s sosednjimi območji:                                                                                                                                                                |                                                |
| 3/1<br>3/2<br>3/3<br>3/4 - 1<br>3/4 - 2<br>3/4 - 3 | Ureditveno zazidalna situacija Ureditveno zazidalna sit. z elementi za zakoličenje in prikazom toleranc Zasnova prometne ureditve Zbirna karta komunalnih vodov Zasnova komunalne infrastrukture (vodovod, kanalizacija) Zasnova energetske infrastrukture in zvez | 1:1000<br>1:1000<br>1:1000<br>1:1000<br>1:1000 |
| 3/5<br>3/6<br>3/7<br>3/8                           | (elektrika, javna razsvetljava, telefon) Prikaz ukrepov za varstvo kulturne dediščine in varstvo narave Načrt zazelenitve Prikaz ukrepov za obrambo ter varstvo pred naravnimi in drugimi nesrečami Etapnost izvajanja LN                                          | 1:1000<br>1:1000<br>1:1000<br>1:1000<br>1:1000 |