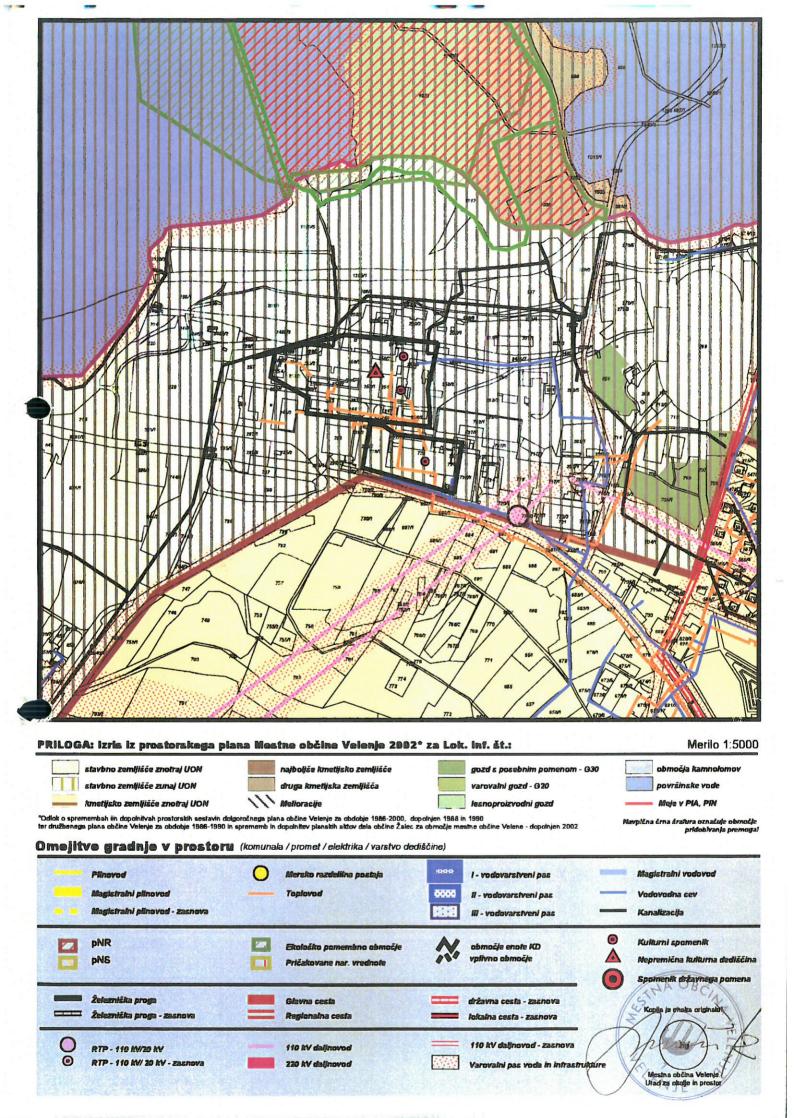

## LEGENDA:

MEJA UREDITVENEGA OBMOČJA LN

| URBANA Kočar in Kočar, d.o.o. |                                                             |           |          |  |
|-------------------------------|-------------------------------------------------------------|-----------|----------|--|
| Efenkova 61, 3320 Velenje     |                                                             |           |          |  |
| Investitor                    | PREMOGOVNIK VI                                              | ELENJE d. | d.       |  |
| Vrsta projekta                | LOKACIJSKI NAČRT STARI JAŠEK<br>V VELENJU                   |           |          |  |
| Vsebina                       | Širši prikaz ureditv                                        | enega obn | nočja LN |  |
| Odgovorni vodja<br>projekta   | Frančiška Kočar, univ. dipl. inž. arh.<br>Ident. št. A-0133 |           |          |  |
| Odgovorni<br>projektant       | Frančiška Kočar, univ. dipl. inž. arh.<br>ldent. št. A-0133 |           |          |  |
| Številka<br>projekta          | 552/05                                                      | Merilo    | 1:5000   |  |
| Datum                         | September 2005                                              | Št. risbe | 1/2      |  |