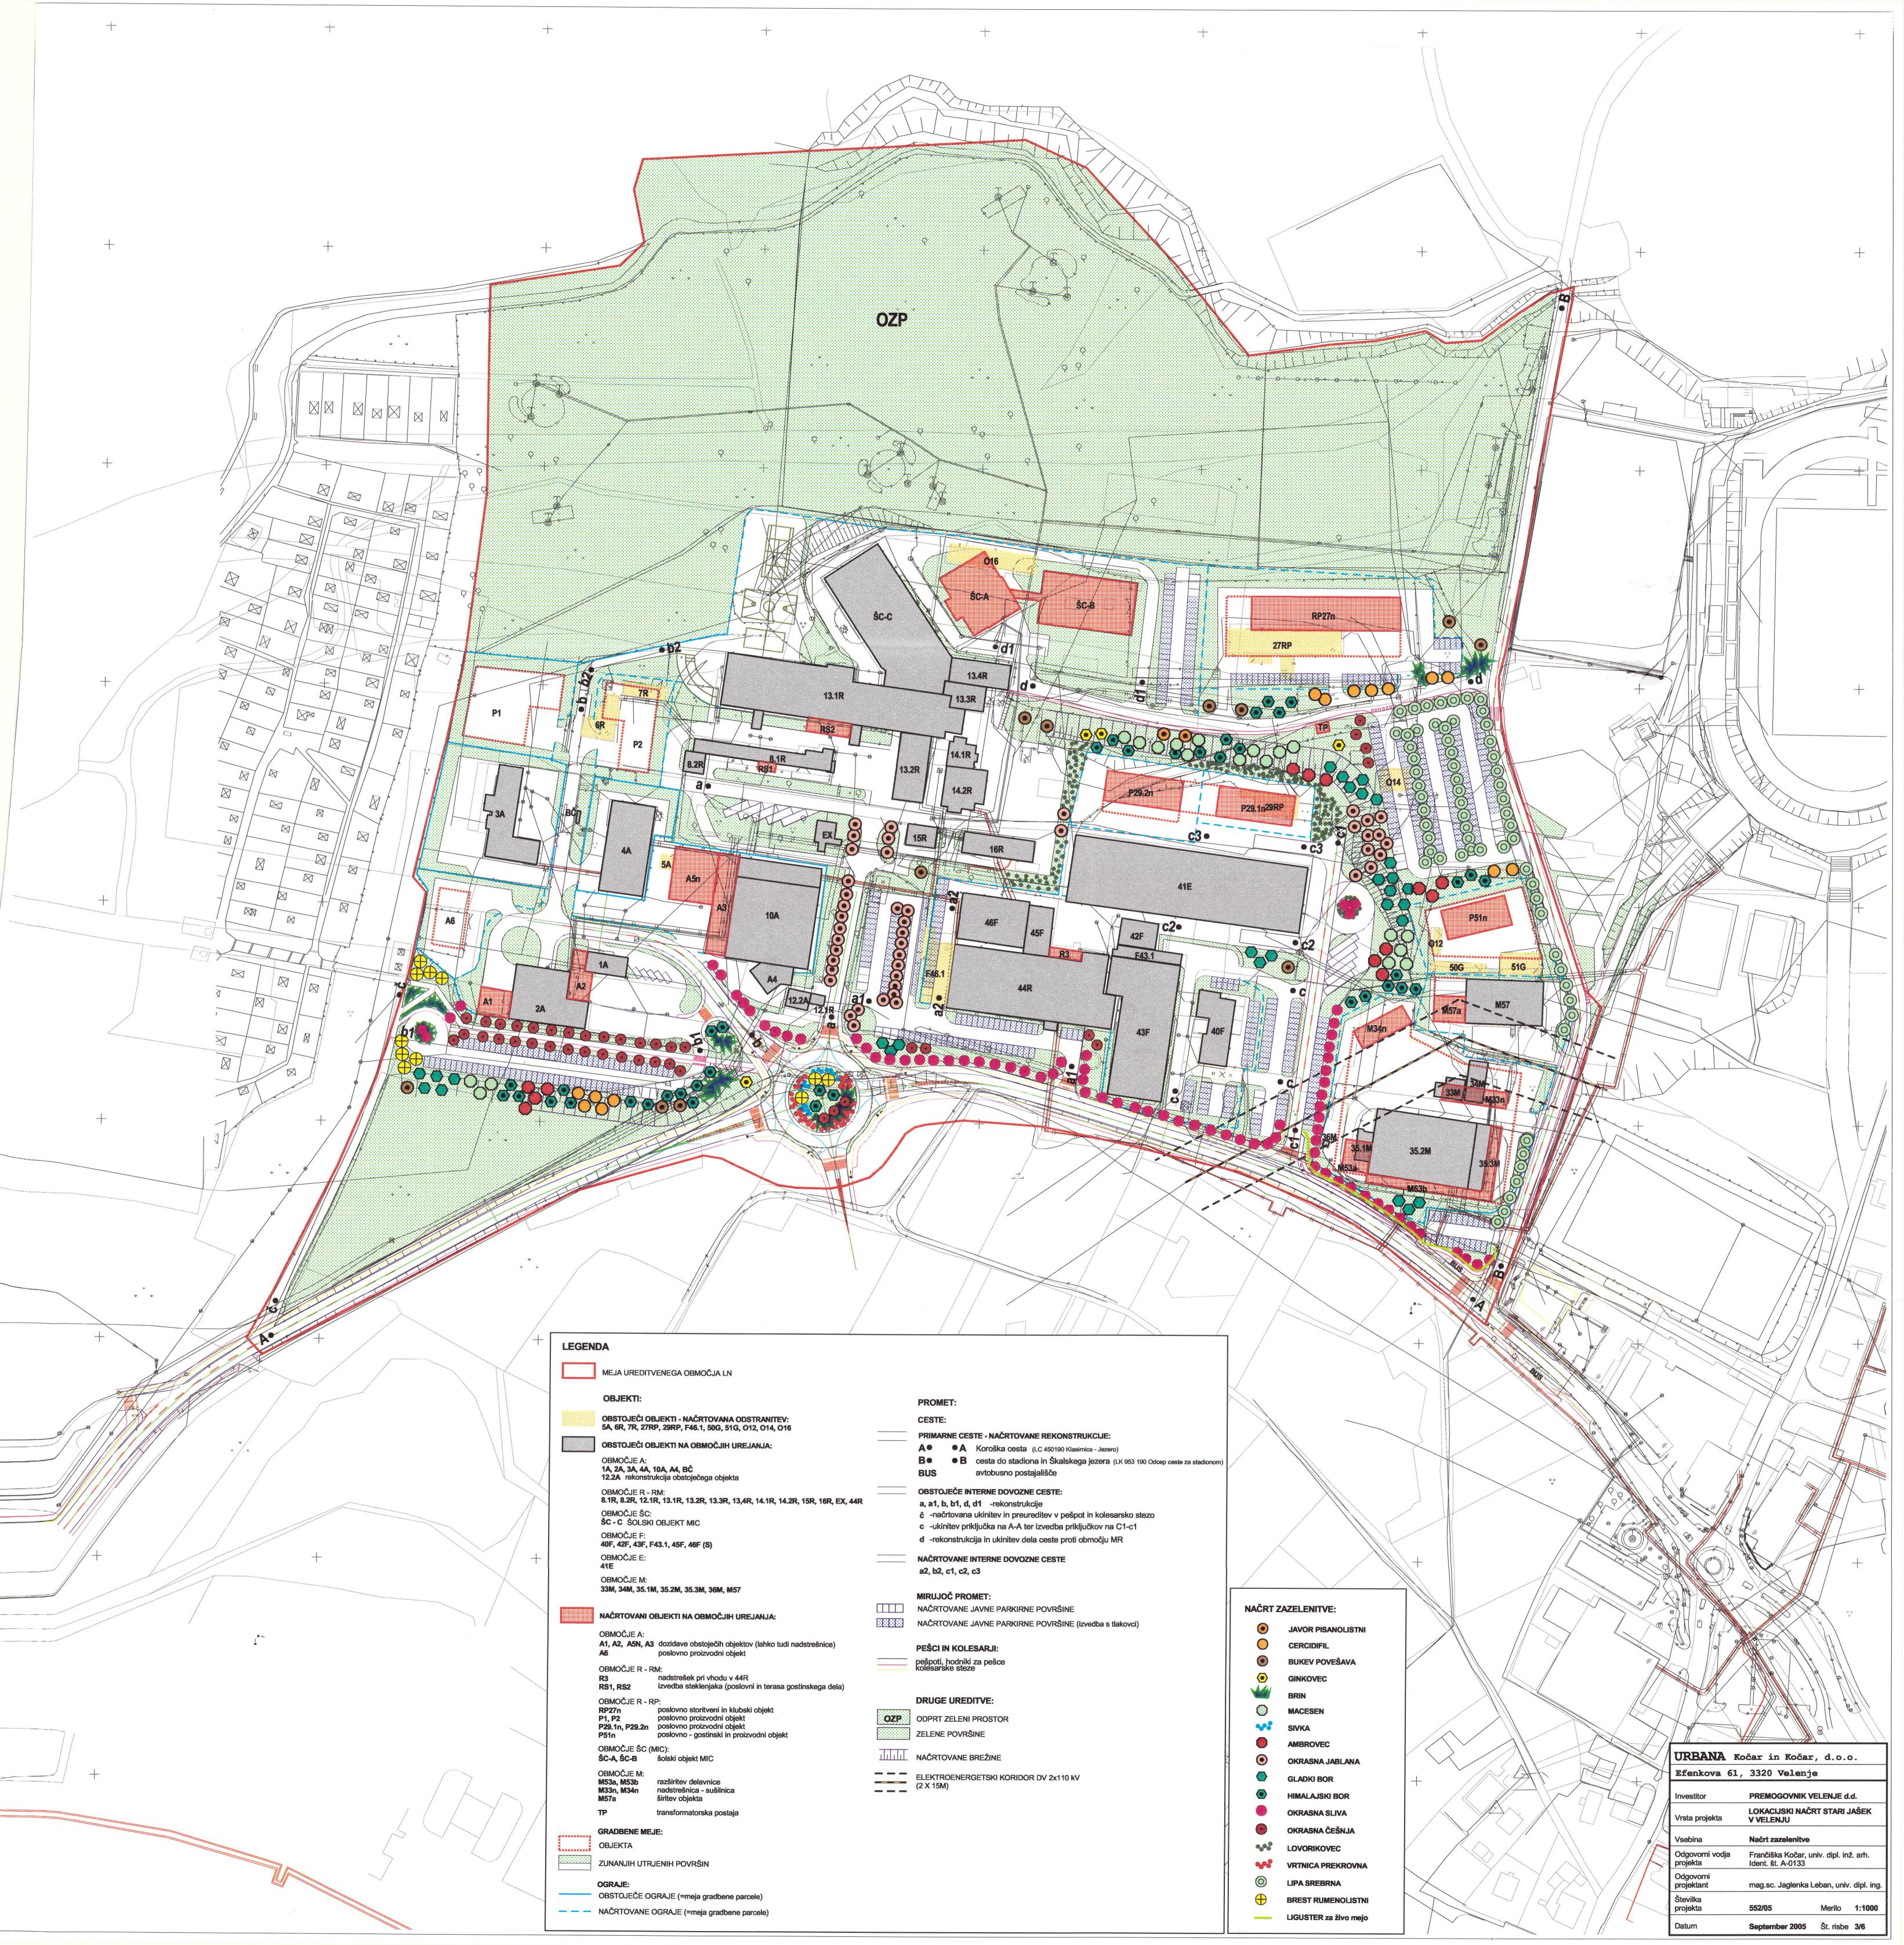

Ana Kočar

| Št.risbe                                           | vsebina                                                                                                                                                                                                                                                            | merilo                                         |
|----------------------------------------------------|--------------------------------------------------------------------------------------------------------------------------------------------------------------------------------------------------------------------------------------------------------------------|------------------------------------------------|
| 1. Sklop                                           | Načrti namenske rabe območja:                                                                                                                                                                                                                                      |                                                |
| 1/1<br>1/2<br>1/3<br>1/4                           | Izrez iz veljavnega prostorskega plana Mestne občine Velenje 2002 - (Uradni vestnik MO Velenje, št. 13/04) Širši prikaz ureditvenega območja LN Prikaz vplivov in povezav s sosednjimi območji Razmestitev načrtovanih dejavnosti – območja urejanja po namenu     | 1:5000<br>1:5000<br>1:2500<br>1:1000           |
| 2. Sklop                                           | Načrti ureditvenega območja z načrtom parcelacije:                                                                                                                                                                                                                 |                                                |
| 2/1<br>2/2                                         | Situacija obstoječega stanja - geodetski načrt<br>Inventarizacija stanja:                                                                                                                                                                                          | 1:1000                                         |
| 2/3                                                | 2/2-1a parcele 2/2-1b parcele 2/2-2 lastništvo 2/2-3 objekti, komunalni vodi Načrt gradbenih parcel z elementi za zakoličenje                                                                                                                                      | 1:2000<br>1:1000<br>1:1000<br>1:1000<br>1:1000 |
| 3. Sklop                                           | Načrti umestitve načrtovanih ureditev v prostor ter prikaz vplivov in povezav s sosednjimi območji:                                                                                                                                                                |                                                |
| 3/1<br>3/2<br>3/3<br>3/4 - 1<br>3/4 - 2<br>3/4 - 3 | Ureditveno zazidalna situacija Ureditveno zazidalna sit. z elementi za zakoličenje in prikazom toleranc Zasnova prometne ureditve Zbirna karta komunalnih vodov Zasnova komunalne infrastrukture (vodovod, kanalizacija) Zasnova energetske infrastrukture in zvez | 1:1000<br>1:1000<br>1:1000<br>1:1000<br>1:1000 |
| 3/5<br>3/6<br>3/7<br>3/8                           | (elektrika, javna razsvetljava, telefon) Prikaz ukrepov za varstvo kulturne dediščine in varstvo narave Načrt zazelenitve Prikaz ukrepov za obrambo ter varstvo pred naravnimi in drugimi nesrečami Etapnost izvajanja LN                                          | 1:1000<br>1:1000<br>1:1000<br>1:1000<br>1:1000 |