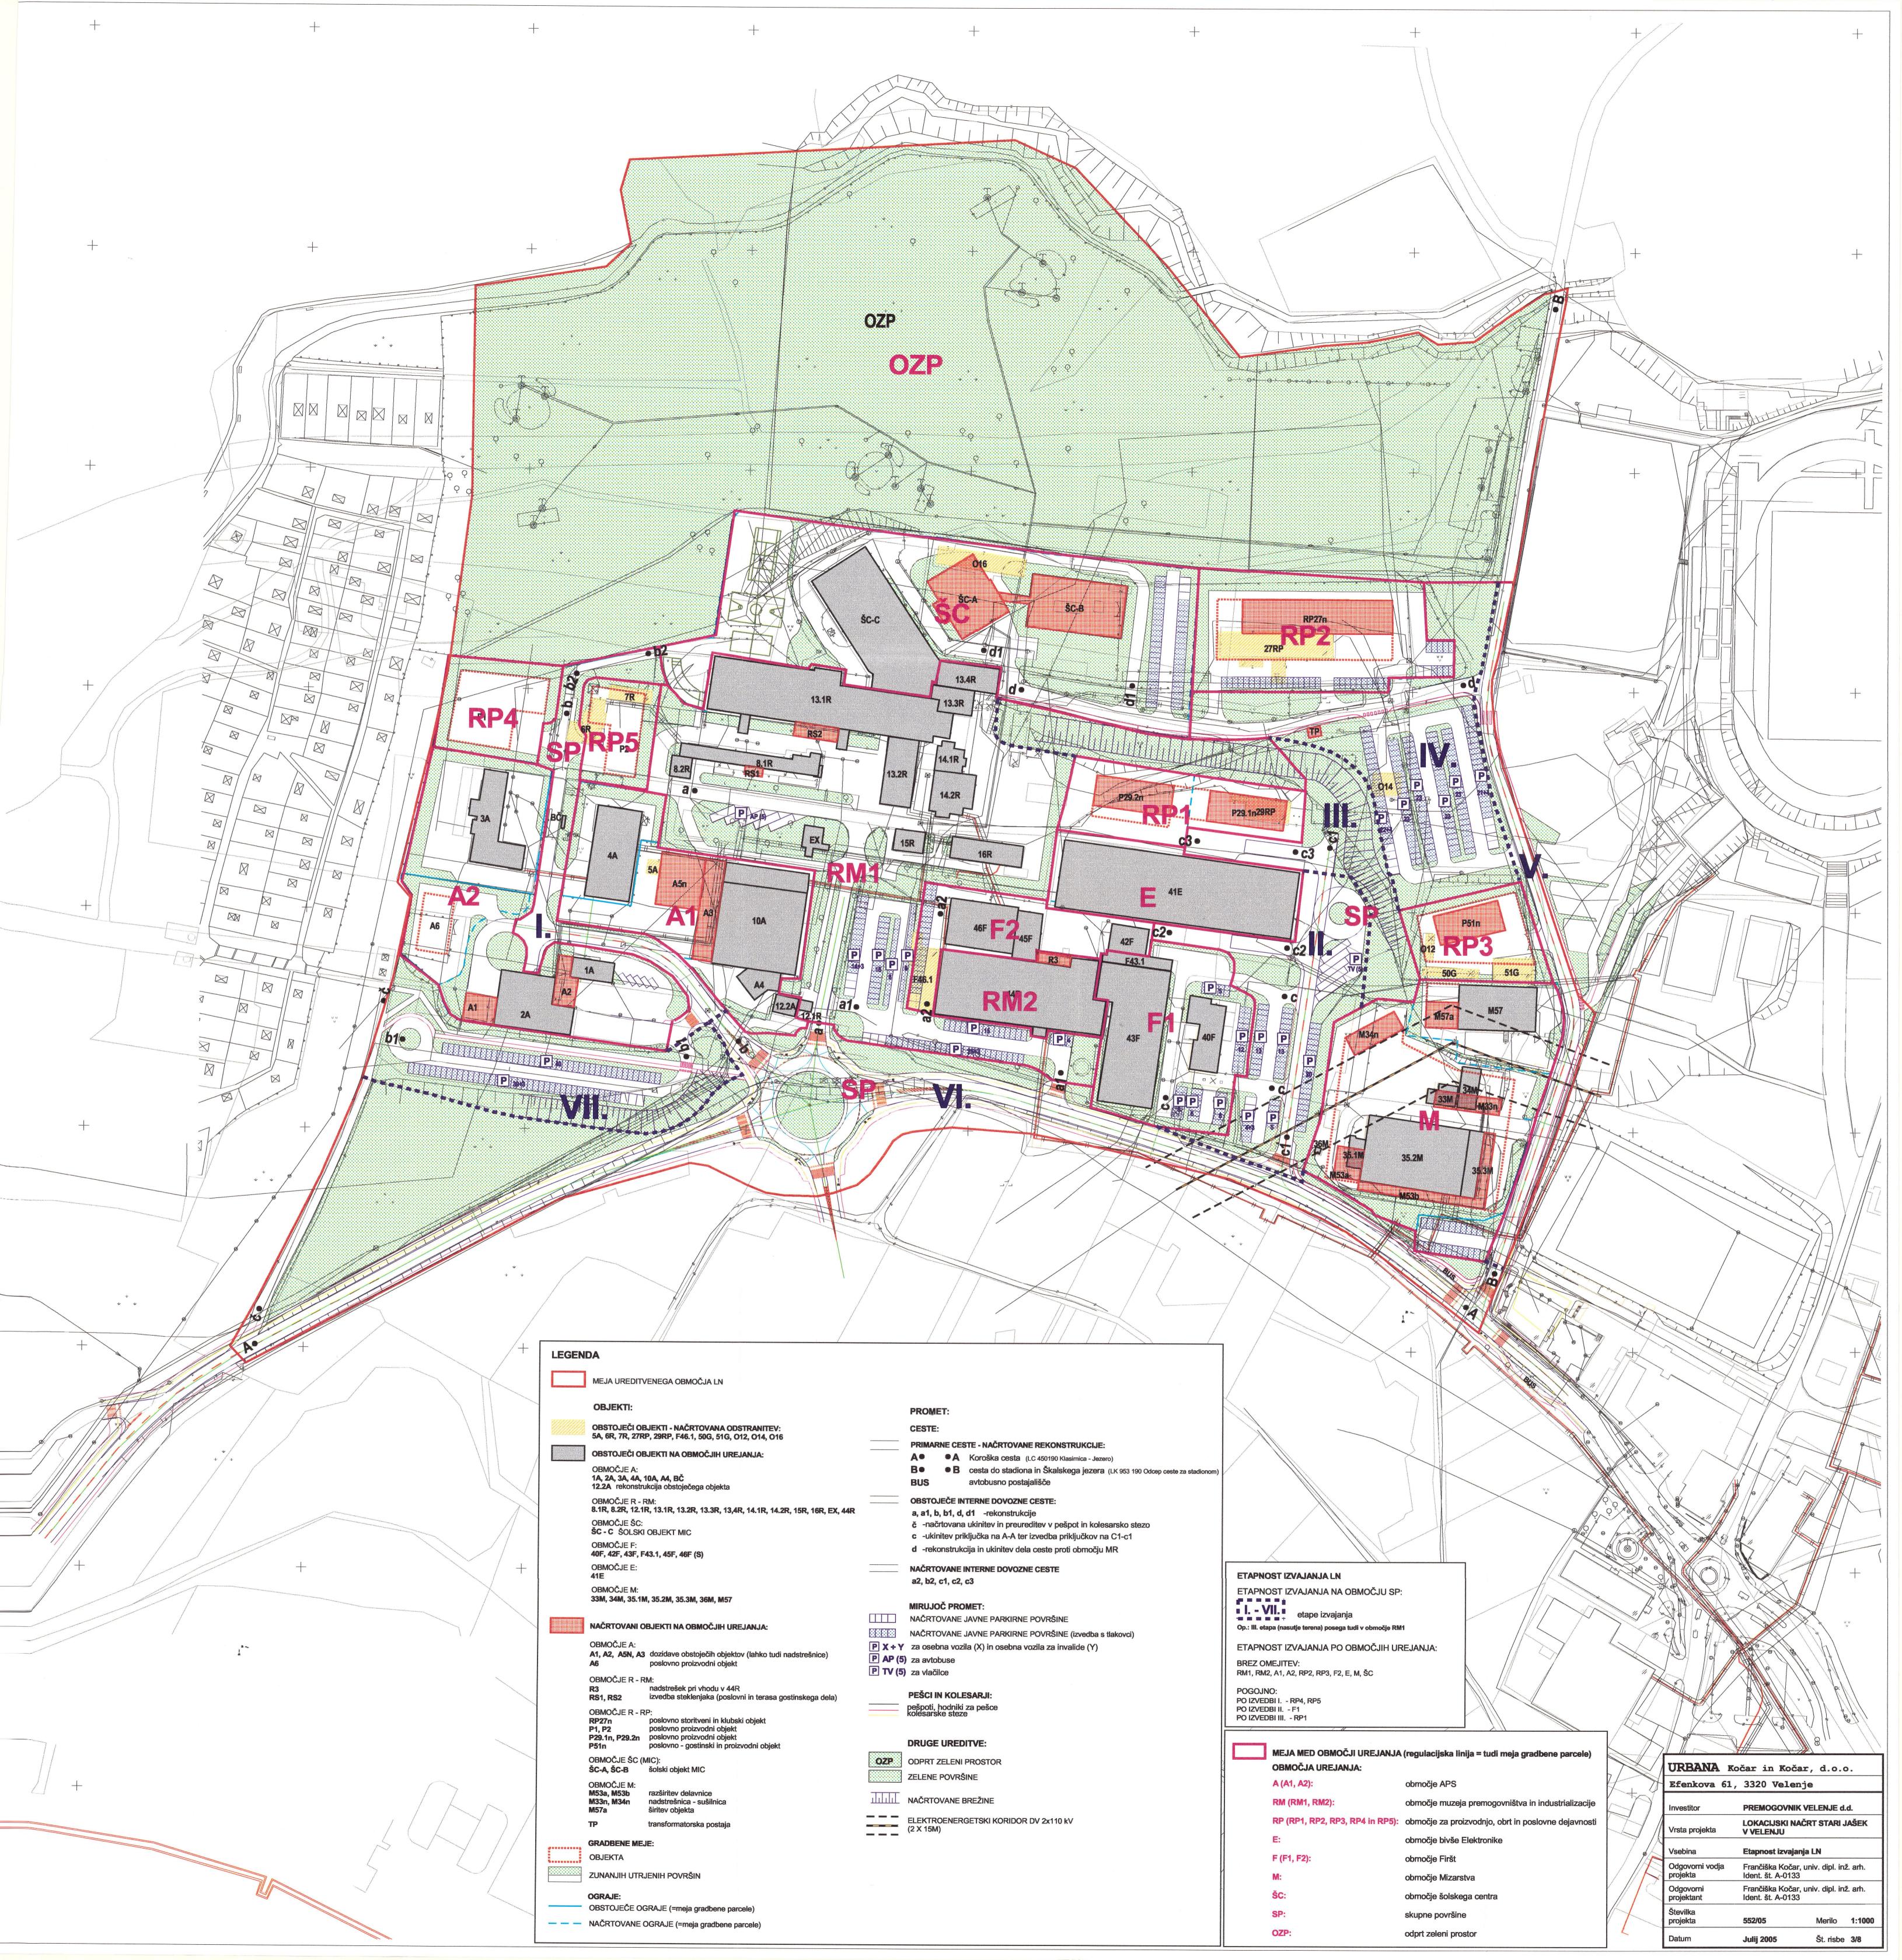

Ana Kočar

| Št.risbe                                           | vsebina                                                                                                                                                                                                                                                            | merilo                                         |
|----------------------------------------------------|--------------------------------------------------------------------------------------------------------------------------------------------------------------------------------------------------------------------------------------------------------------------|------------------------------------------------|
| 1. Sklop                                           | Načrti namenske rabe območja:                                                                                                                                                                                                                                      |                                                |
| 1/1<br>1/2<br>1/3<br>1/4                           | Izrez iz veljavnega prostorskega plana Mestne občine Velenje 2002 - (Uradni vestnik MO Velenje, št. 13/04) Širši prikaz ureditvenega območja LN Prikaz vplivov in povezav s sosednjimi območji Razmestitev načrtovanih dejavnosti – območja urejanja po namenu     | 1:5000<br>1:5000<br>1:2500<br>1:1000           |
| 2. Sklop                                           | Načrti ureditvenega območja z načrtom parcelacije:                                                                                                                                                                                                                 |                                                |
| 2/1<br>2/2                                         | Situacija obstoječega stanja - geodetski načrt<br>Inventarizacija stanja:                                                                                                                                                                                          | 1:1000                                         |
| 2/3                                                | 2/2-1a parcele 2/2-1b parcele 2/2-2 lastništvo 2/2-3 objekti, komunalni vodi Načrt gradbenih parcel z elementi za zakoličenje                                                                                                                                      | 1:2000<br>1:1000<br>1:1000<br>1:1000<br>1:1000 |
| 3. Sklop                                           | Načrti umestitve načrtovanih ureditev v prostor ter prikaz vplivov in povezav s sosednjimi območji:                                                                                                                                                                |                                                |
| 3/1<br>3/2<br>3/3<br>3/4 - 1<br>3/4 - 2<br>3/4 - 3 | Ureditveno zazidalna situacija Ureditveno zazidalna sit. z elementi za zakoličenje in prikazom toleranc Zasnova prometne ureditve Zbirna karta komunalnih vodov Zasnova komunalne infrastrukture (vodovod, kanalizacija) Zasnova energetske infrastrukture in zvez | 1:1000<br>1:1000<br>1:1000<br>1:1000<br>1:1000 |
| 3/5<br>3/6<br>3/7<br>3/8                           | (elektrika, javna razsvetljava, telefon) Prikaz ukrepov za varstvo kulturne dediščine in varstvo narave Načrt zazelenitve Prikaz ukrepov za obrambo ter varstvo pred naravnimi in drugimi nesrečami Etapnost izvajanja LN                                          | 1:1000<br>1:1000<br>1:1000<br>1:1000<br>1:1000 |