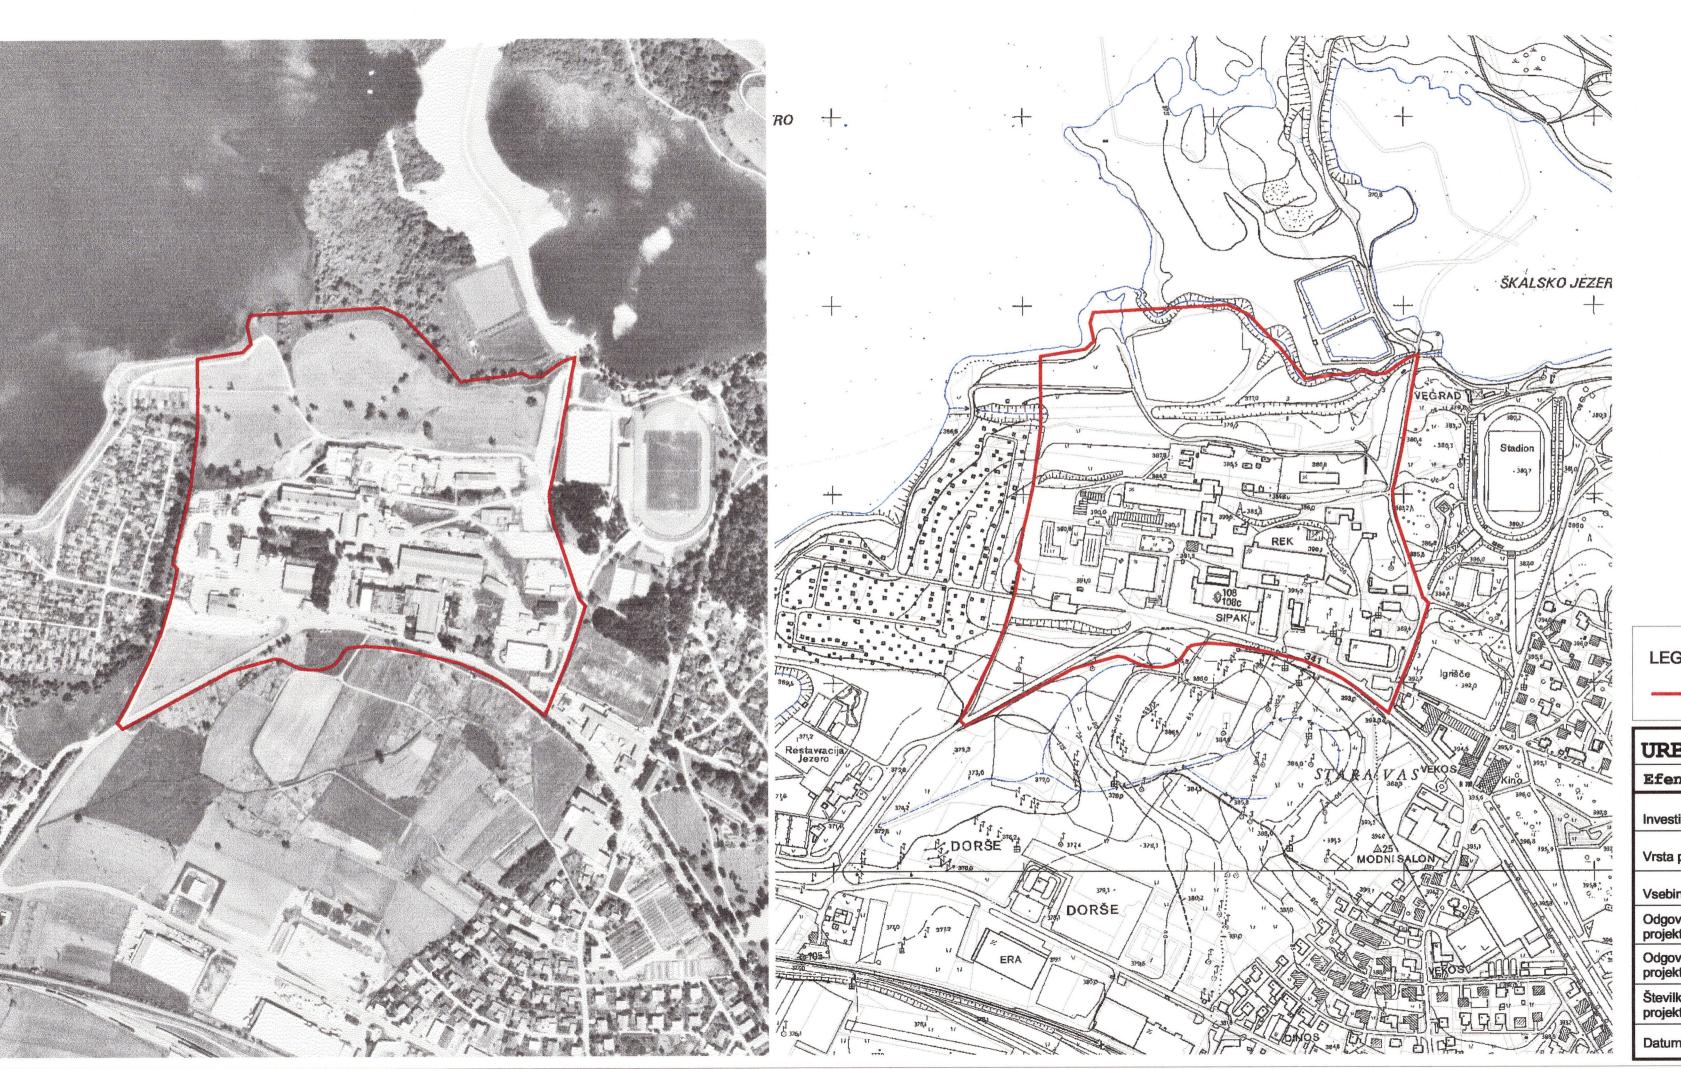

MEJA UREDITVENEGA OBMOČJA LN - - MEJA MED SOSEDNJIMI OBMOČJI UREJANJA

> SOSEDNJA OBMOČJA PO NAMENU: REKREACIJSKE POVRŠINE (R)

STANOVANJSKA OBMOČJA (S) OBMOČJA MEŠANIH DEJAVNOSTI (M) OBMOČJE REKULTIVIRANIH UGREZNINSKIH POVRŠIN (R)

VPLIVI IZ OBMOČJA LN NA SOSEDNJA OBMOČJA: 

▼ ▼ HRUP S CESTE B - B (LK953190)

| URBANA     | Ko  | čar                      | in   | Kočar,          | d.o.o.        |
|------------|-----|--------------------------|------|-----------------|---------------|
| Efenkova   | 61, | 332                      | 7 0  | <i>T</i> elenje |               |
| Investitor |     | PREMOGOVNIK VELENJE d.d. |      |                 |               |
|            |     | LOK                      | ACLI | CKI NVÇD.       | T QTADI IAČEI |

LOKACIJSKI NAČRT STARI JAŠEK V VELENJU Prikaz vplivov in povezav s sosednjimi območji Frančiška Kočar, univ. dipl. inž. arh. Ident. št. A-0133 Odgovorni vodja projekta Frančiška Kočar, univ. dipl. inž. arh. Ident. št. A-0133

Merilo 1:2500 September 2005 Št. risbe 1/3

| 0  | ^ |  |
|----|---|--|
| () | 1 |  |
|    |   |  |

MEJA UREDITVENEGA OBMOČJA LN

| 1 | _   |
|---|-----|
| 1 | ( ) |
| 1 |     |
| 1 |     |

PARCELE V UREDITVENEM OBMOČJU LN: