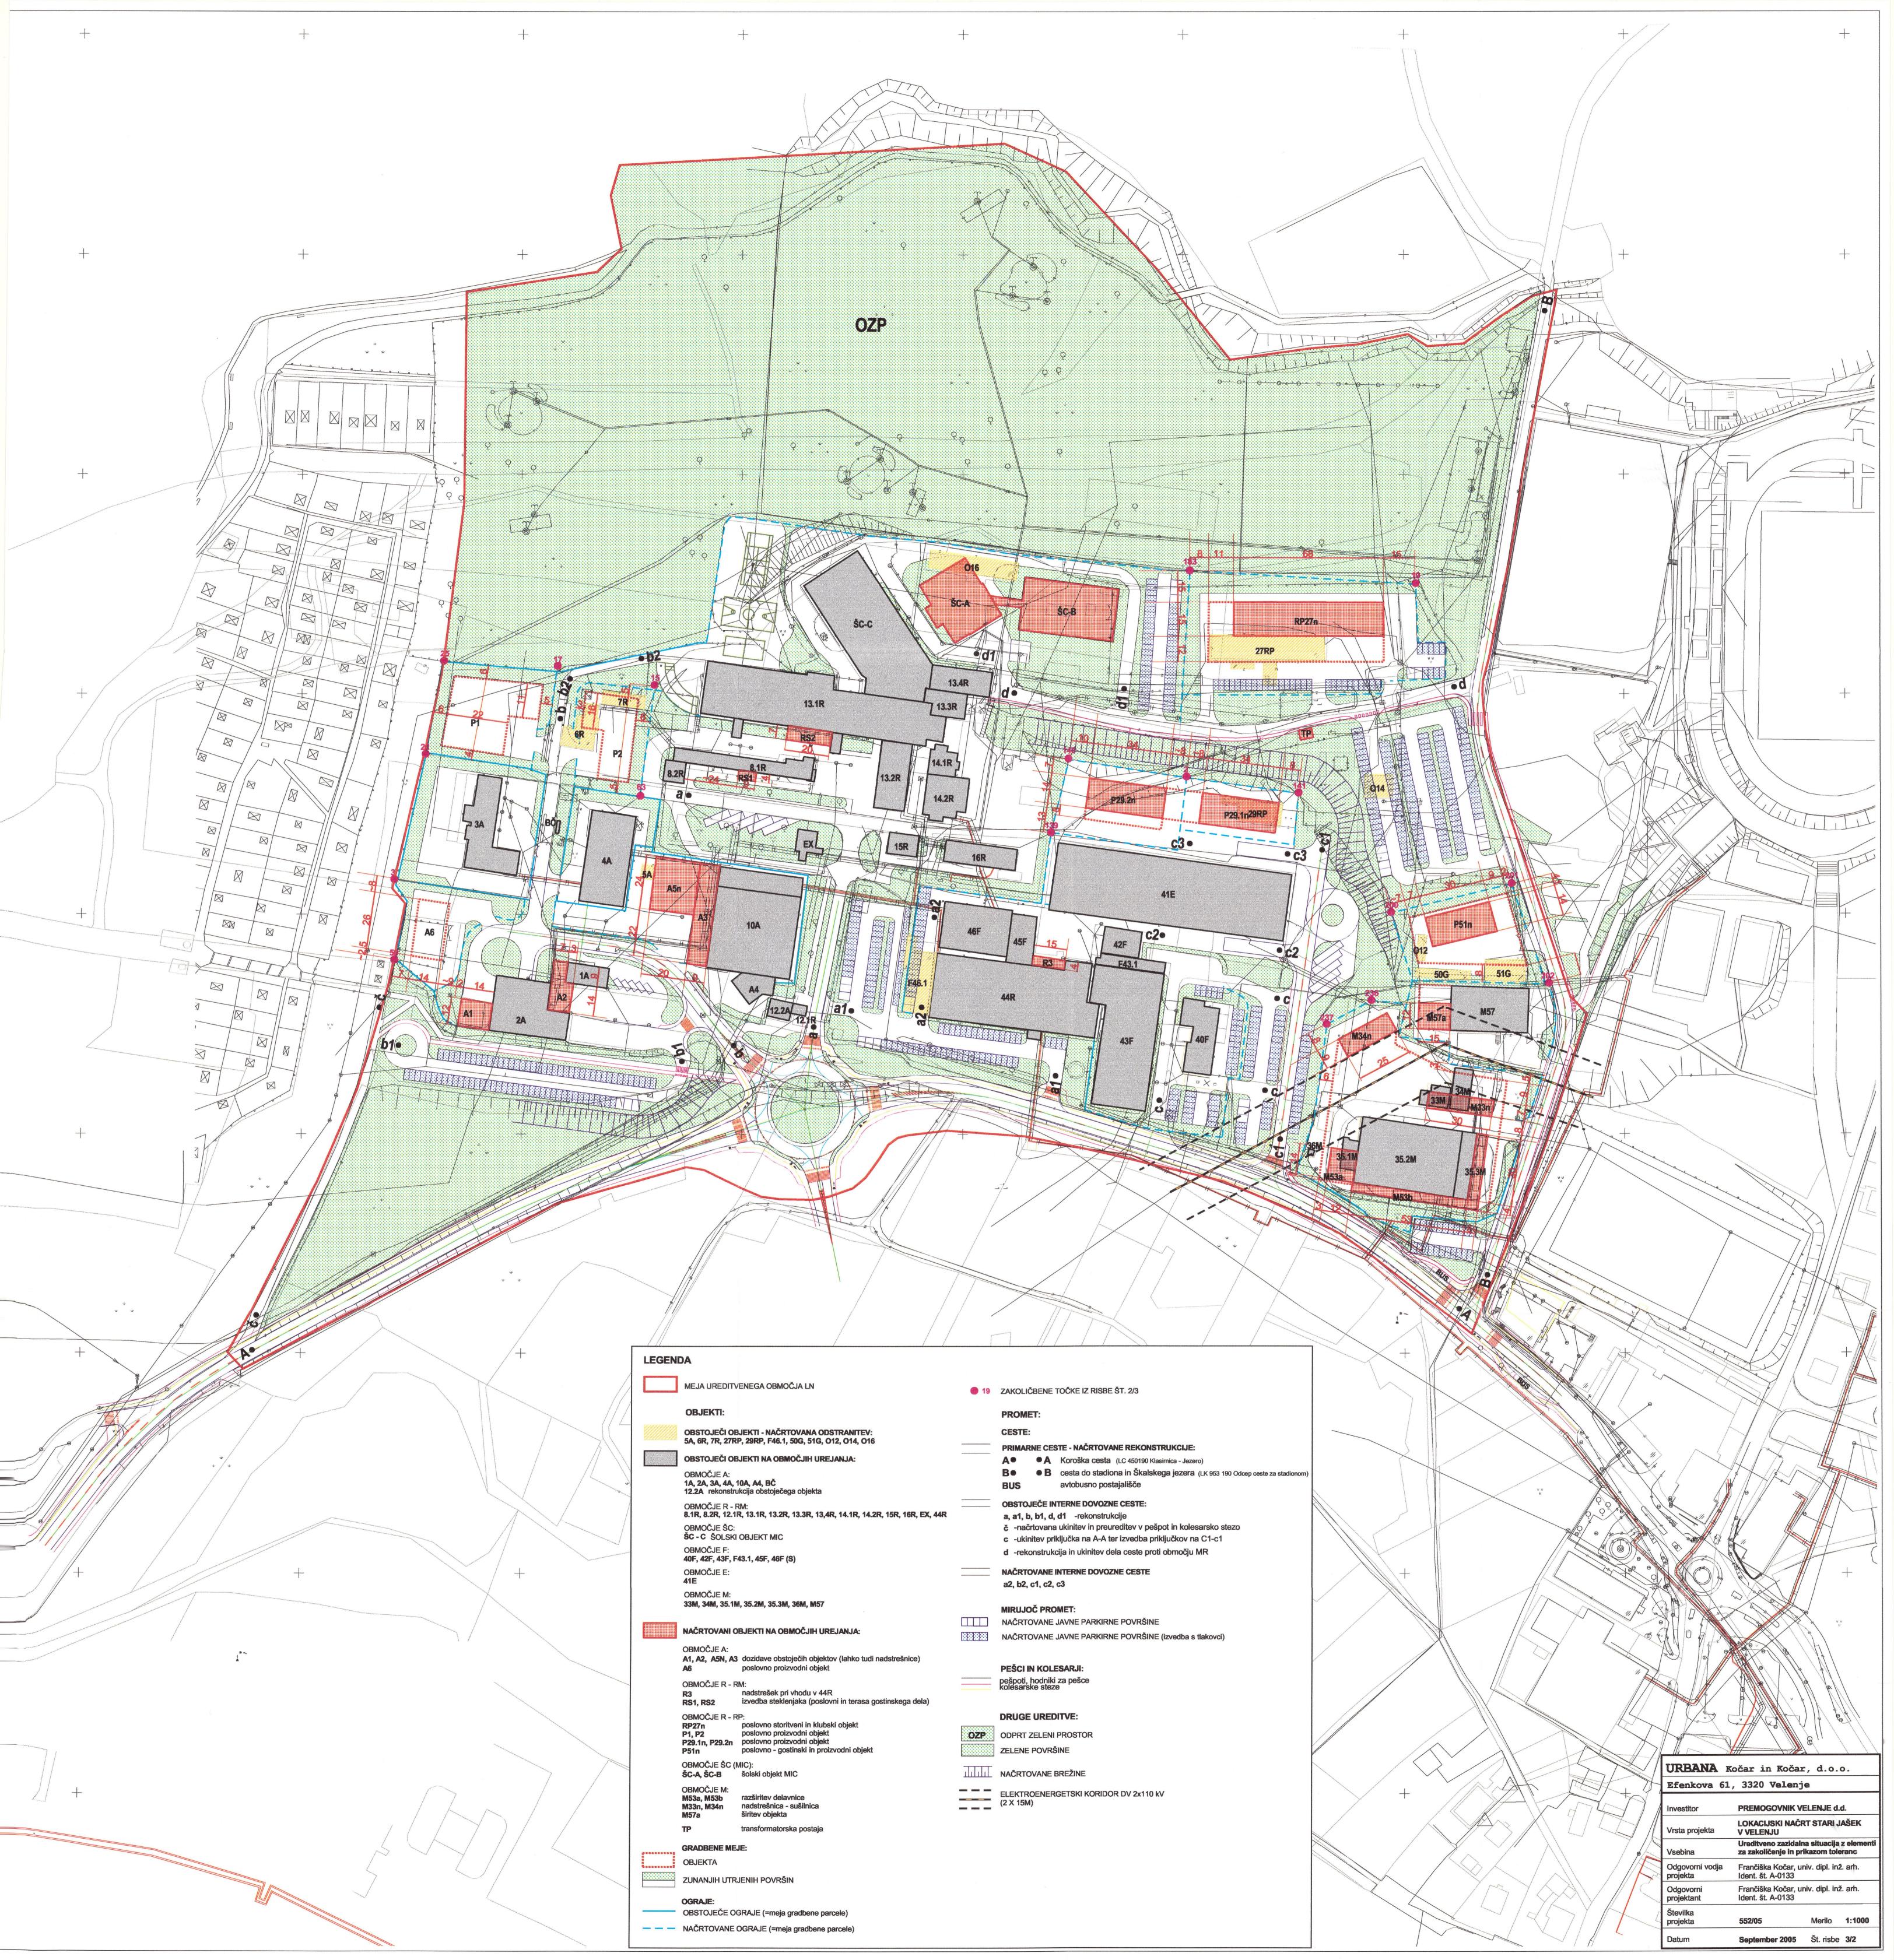

Ana Kočar

| Št.risbe                                           | vsebina                                                                                                                                                                                                                                                            | merilo                                         |
|----------------------------------------------------|--------------------------------------------------------------------------------------------------------------------------------------------------------------------------------------------------------------------------------------------------------------------|------------------------------------------------|
| 1. Sklop                                           | Načrti namenske rabe območja:                                                                                                                                                                                                                                      |                                                |
| 1/1<br>1/2<br>1/3<br>1/4                           | Izrez iz veljavnega prostorskega plana Mestne občine Velenje 2002 - (Uradni vestnik MO Velenje, št. 13/04) Širši prikaz ureditvenega območja LN Prikaz vplivov in povezav s sosednjimi območji Razmestitev načrtovanih dejavnosti – območja urejanja po namenu     | 1:5000<br>1:5000<br>1:2500<br>1:1000           |
| 2. Sklop                                           | Načrti ureditvenega območja z načrtom parcelacije:                                                                                                                                                                                                                 |                                                |
| 2/1<br>2/2                                         | Situacija obstoječega stanja - geodetski načrt<br>Inventarizacija stanja:                                                                                                                                                                                          | 1:1000                                         |
| 2/3                                                | 2/2-1a parcele 2/2-1b parcele 2/2-2 lastništvo 2/2-3 objekti, komunalni vodi Načrt gradbenih parcel z elementi za zakoličenje                                                                                                                                      | 1:2000<br>1:1000<br>1:1000<br>1:1000<br>1:1000 |
| 3. Sklop                                           | Načrti umestitve načrtovanih ureditev v prostor ter prikaz vplivov in povezav s sosednjimi območji:                                                                                                                                                                |                                                |
| 3/1<br>3/2<br>3/3<br>3/4 - 1<br>3/4 - 2<br>3/4 - 3 | Ureditveno zazidalna situacija Ureditveno zazidalna sit. z elementi za zakoličenje in prikazom toleranc Zasnova prometne ureditve Zbirna karta komunalnih vodov Zasnova komunalne infrastrukture (vodovod, kanalizacija) Zasnova energetske infrastrukture in zvez | 1:1000<br>1:1000<br>1:1000<br>1:1000<br>1:1000 |
| 3/5<br>3/6<br>3/7<br>3/8                           | (elektrika, javna razsvetljava, telefon) Prikaz ukrepov za varstvo kulturne dediščine in varstvo narave Načrt zazelenitve Prikaz ukrepov za obrambo ter varstvo pred naravnimi in drugimi nesrečami Etapnost izvajanja LN                                          | 1:1000<br>1:1000<br>1:1000<br>1:1000<br>1:1000 |

## LEGENDA:

MEJA UREDITVENEGA OBMOČJA LN

| URBANA Kočar in Kočar, d.o.o. |                                                             |           |          |  |
|-------------------------------|-------------------------------------------------------------|-----------|----------|--|
| Efenkova 61, 3320 Velenje     |                                                             |           |          |  |
| Investitor                    | PREMOGOVNIK VI                                              | ELENJE d. | d.       |  |
| Vrsta projekta                | LOKACIJSKI NAČRT STARI JAŠEK<br>V VELENJU                   |           |          |  |
| Vsebina                       | Širši prikaz ureditv                                        | enega obn | nočja LN |  |
| Odgovorni vodja<br>projekta   | Frančiška Kočar, univ. dipl. inž. arh.<br>Ident. št. A-0133 |           |          |  |
| Odgovorni<br>projektant       | Frančiška Kočar, univ. dipl. inž. arh.<br>ldent. št. A-0133 |           |          |  |
| Številka<br>projekta          | 552/05                                                      | Merilo    | 1:5000   |  |
| Datum                         | September 2005                                              | Št. risbe | 1/2      |  |