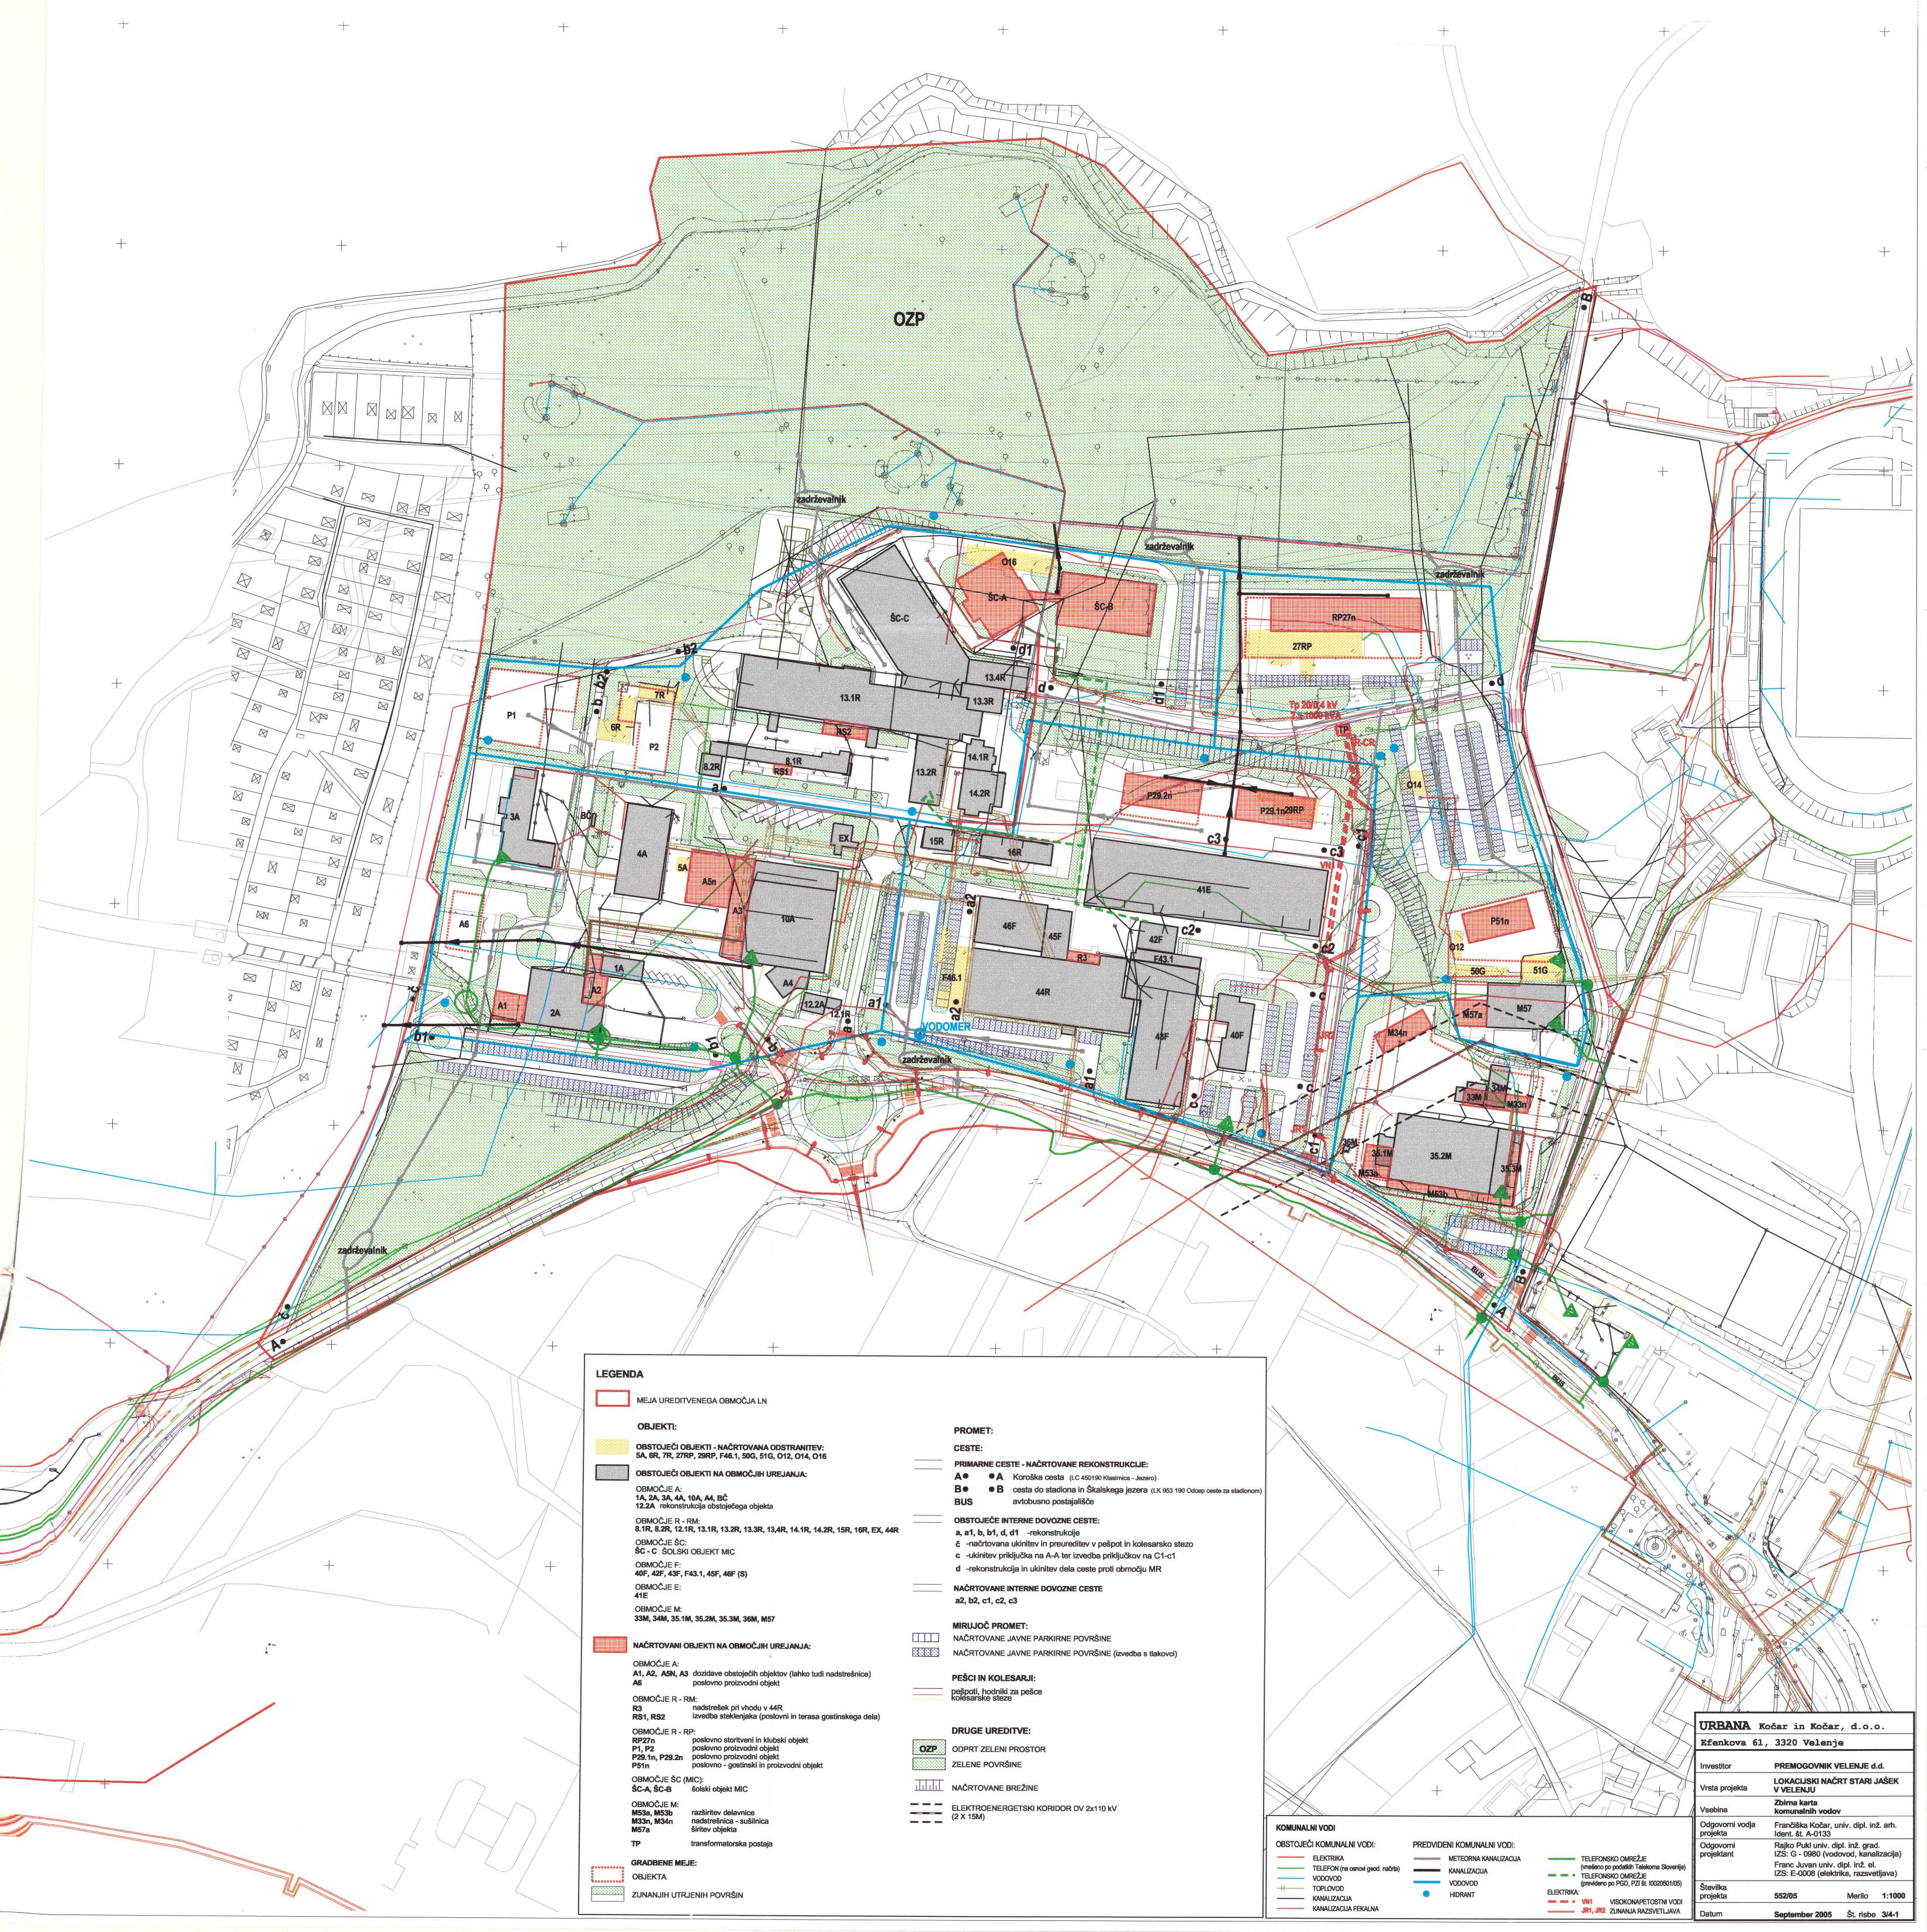

Ana Kočar

| Št.risbe                                           | vsebina                                                                                                                                                                                                                                                            | merilo                                         |
|----------------------------------------------------|--------------------------------------------------------------------------------------------------------------------------------------------------------------------------------------------------------------------------------------------------------------------|------------------------------------------------|
| 1. Sklop                                           | Načrti namenske rabe območja:                                                                                                                                                                                                                                      |                                                |
| 1/1<br>1/2<br>1/3<br>1/4                           | Izrez iz veljavnega prostorskega plana Mestne občine Velenje 2002 - (Uradni vestnik MO Velenje, št. 13/04) Širši prikaz ureditvenega območja LN Prikaz vplivov in povezav s sosednjimi območji Razmestitev načrtovanih dejavnosti – območja urejanja po namenu     | 1:5000<br>1:5000<br>1:2500<br>1:1000           |
| 2. Sklop                                           | Načrti ureditvenega območja z načrtom parcelacije:                                                                                                                                                                                                                 |                                                |
| 2/1<br>2/2                                         | Situacija obstoječega stanja - geodetski načrt<br>Inventarizacija stanja:                                                                                                                                                                                          | 1:1000                                         |
| 2/3                                                | 2/2-1a parcele 2/2-1b parcele 2/2-2 lastništvo 2/2-3 objekti, komunalni vodi Načrt gradbenih parcel z elementi za zakoličenje                                                                                                                                      | 1:2000<br>1:1000<br>1:1000<br>1:1000<br>1:1000 |
| 3. Sklop                                           | Načrti umestitve načrtovanih ureditev v prostor ter prikaz vplivov in povezav s sosednjimi območji:                                                                                                                                                                |                                                |
| 3/1<br>3/2<br>3/3<br>3/4 - 1<br>3/4 - 2<br>3/4 - 3 | Ureditveno zazidalna situacija Ureditveno zazidalna sit. z elementi za zakoličenje in prikazom toleranc Zasnova prometne ureditve Zbirna karta komunalnih vodov Zasnova komunalne infrastrukture (vodovod, kanalizacija) Zasnova energetske infrastrukture in zvez | 1:1000<br>1:1000<br>1:1000<br>1:1000<br>1:1000 |
| 3/5<br>3/6<br>3/7<br>3/8                           | (elektrika, javna razsvetljava, telefon) Prikaz ukrepov za varstvo kulturne dediščine in varstvo narave Načrt zazelenitve Prikaz ukrepov za obrambo ter varstvo pred naravnimi in drugimi nesrečami Etapnost izvajanja LN                                          | 1:1000<br>1:1000<br>1:1000<br>1:1000<br>1:1000 |