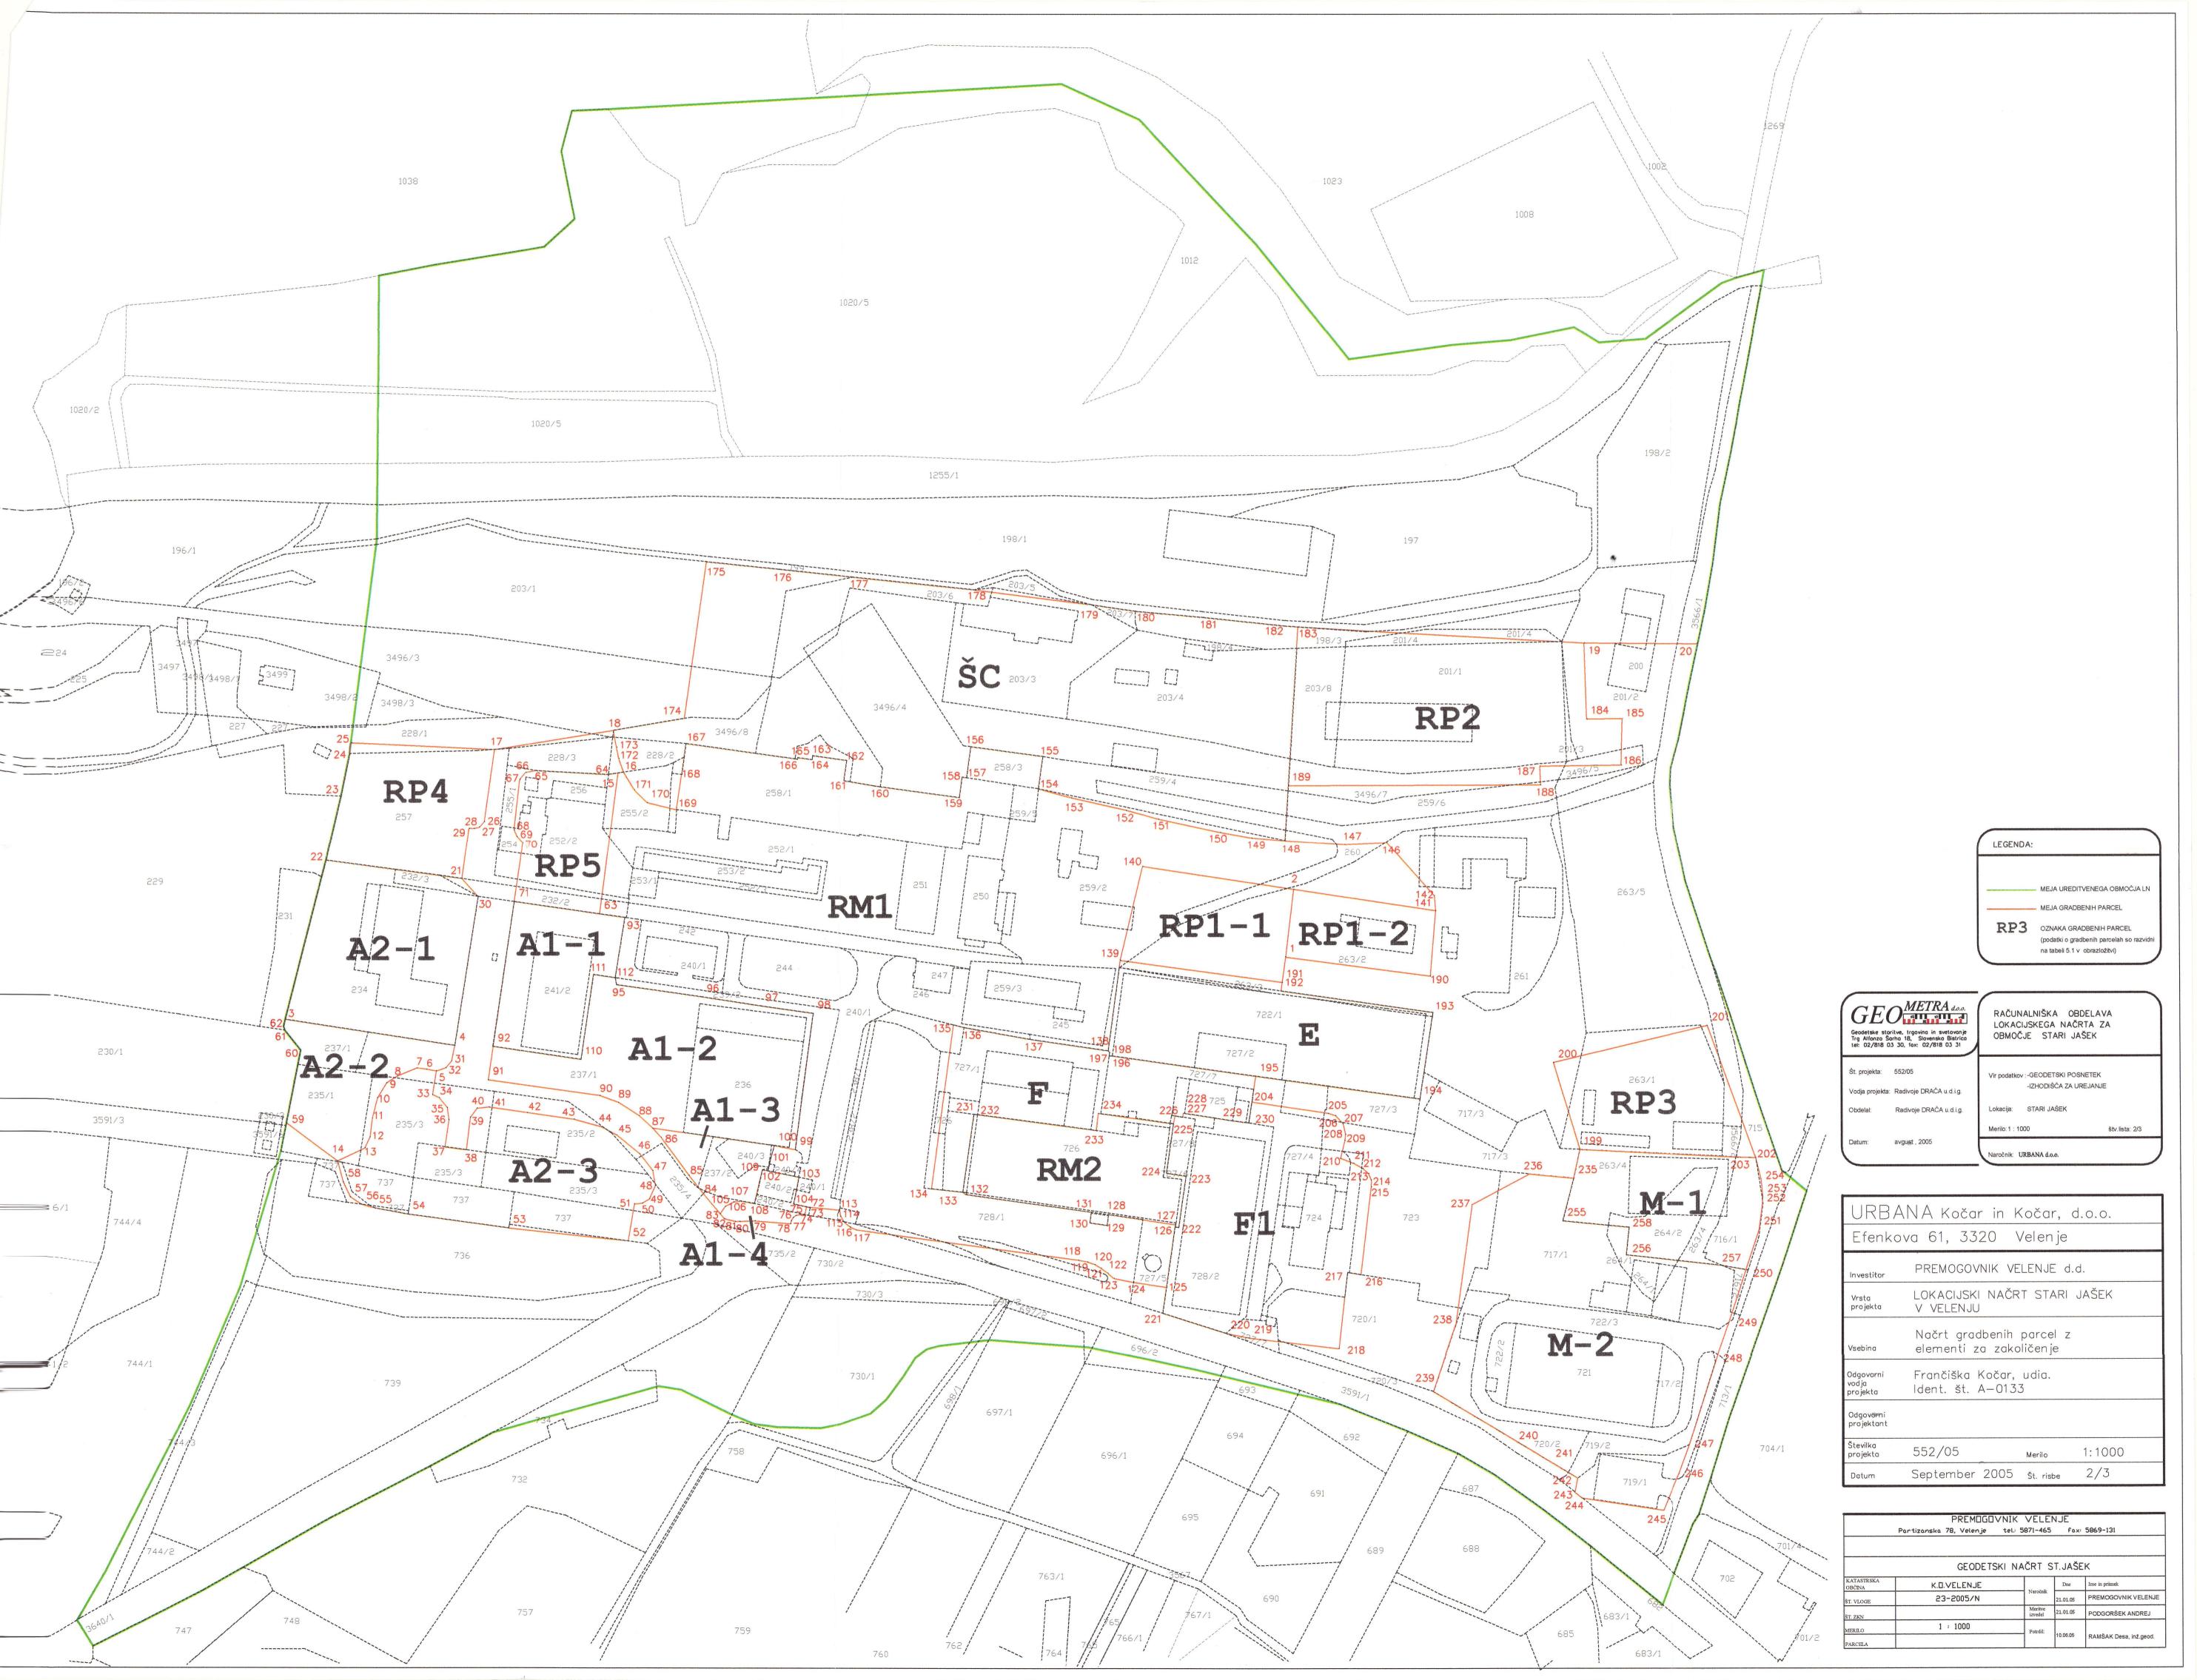

Ana Kočar

| Št.risbe                                           | vsebina                                                                                                                                                                                                                                                            | merilo                                         |
|----------------------------------------------------|--------------------------------------------------------------------------------------------------------------------------------------------------------------------------------------------------------------------------------------------------------------------|------------------------------------------------|
| 1. Sklop                                           | Načrti namenske rabe območja:                                                                                                                                                                                                                                      |                                                |
| 1/1<br>1/2<br>1/3<br>1/4                           | Izrez iz veljavnega prostorskega plana Mestne občine Velenje 2002 - (Uradni vestnik MO Velenje, št. 13/04) Širši prikaz ureditvenega območja LN Prikaz vplivov in povezav s sosednjimi območji Razmestitev načrtovanih dejavnosti – območja urejanja po namenu     | 1:5000<br>1:5000<br>1:2500<br>1:1000           |
| 2. Sklop                                           | Načrti ureditvenega območja z načrtom parcelacije:                                                                                                                                                                                                                 |                                                |
| 2/1<br>2/2                                         | Situacija obstoječega stanja - geodetski načrt<br>Inventarizacija stanja:                                                                                                                                                                                          | 1:1000                                         |
| 2/3                                                | 2/2-1a parcele 2/2-1b parcele 2/2-2 lastništvo 2/2-3 objekti, komunalni vodi Načrt gradbenih parcel z elementi za zakoličenje                                                                                                                                      | 1:2000<br>1:1000<br>1:1000<br>1:1000<br>1:1000 |
| 3. Sklop                                           | Načrti umestitve načrtovanih ureditev v prostor ter prikaz vplivov in povezav s sosednjimi območji:                                                                                                                                                                |                                                |
| 3/1<br>3/2<br>3/3<br>3/4 - 1<br>3/4 - 2<br>3/4 - 3 | Ureditveno zazidalna situacija Ureditveno zazidalna sit. z elementi za zakoličenje in prikazom toleranc Zasnova prometne ureditve Zbirna karta komunalnih vodov Zasnova komunalne infrastrukture (vodovod, kanalizacija) Zasnova energetske infrastrukture in zvez | 1:1000<br>1:1000<br>1:1000<br>1:1000<br>1:1000 |
| 3/5<br>3/6<br>3/7<br>3/8                           | (elektrika, javna razsvetljava, telefon) Prikaz ukrepov za varstvo kulturne dediščine in varstvo narave Načrt zazelenitve Prikaz ukrepov za obrambo ter varstvo pred naravnimi in drugimi nesrečami Etapnost izvajanja LN                                          | 1:1000<br>1:1000<br>1:1000<br>1:1000<br>1:1000 |