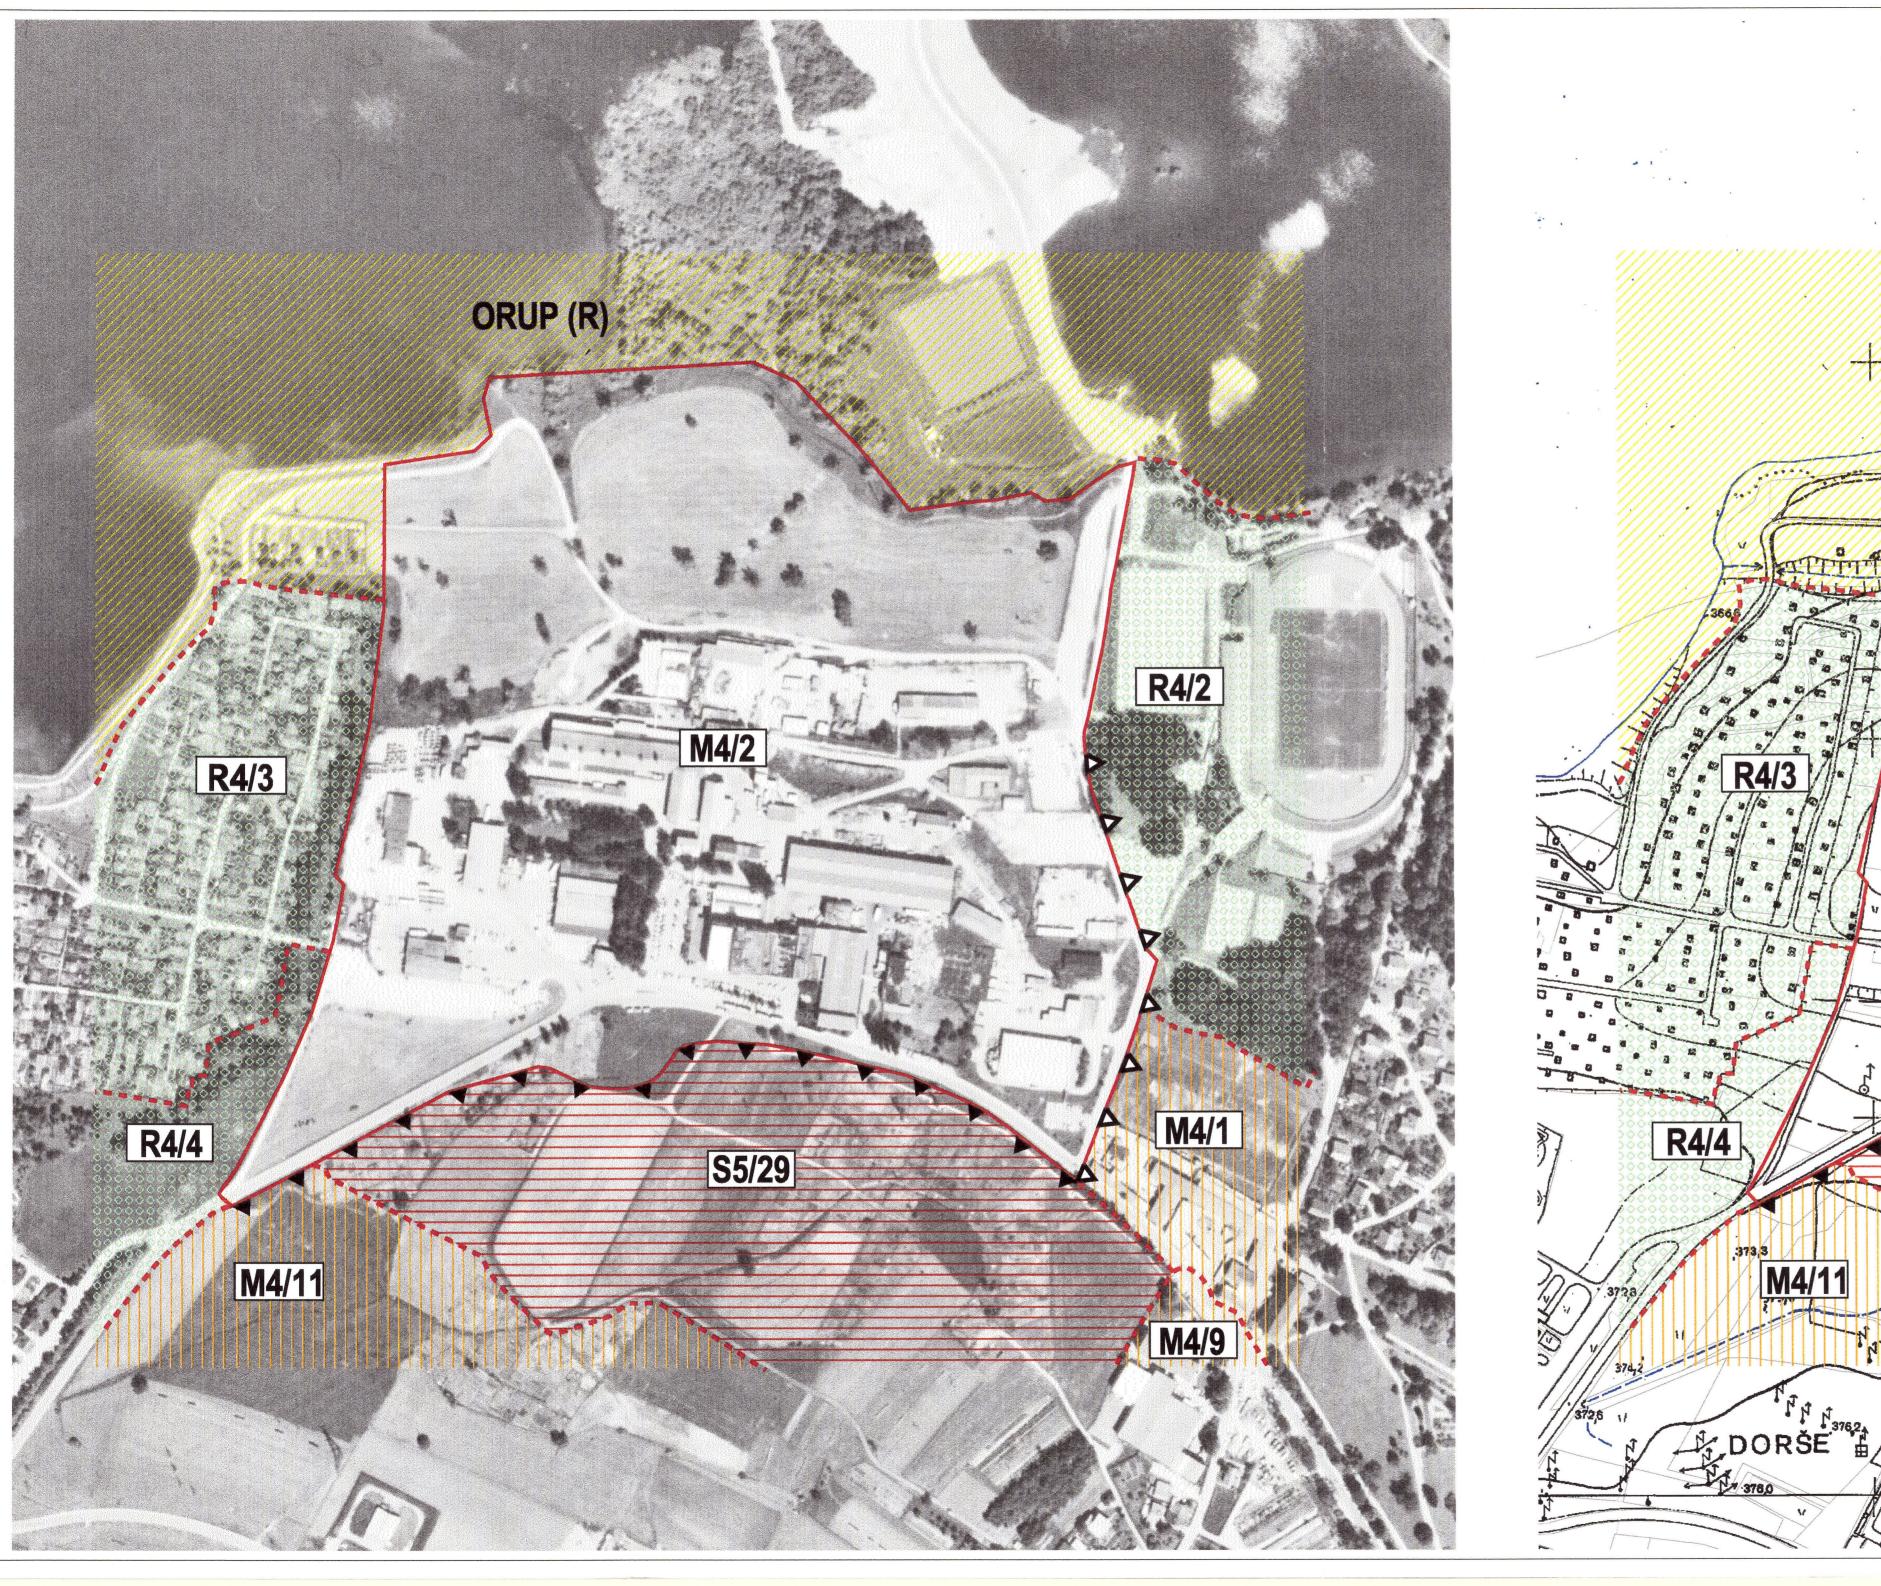

MEJA UREDITVENEGA OBMOČJA LN - - MEJA MED SOSEDNJIMI OBMOČJI UREJANJA

> SOSEDNJA OBMOČJA PO NAMENU: REKREACIJSKE POVRŠINE (R)

STANOVANJSKA OBMOČJA (S) OBMOČJA MEŠANIH DEJAVNOSTI (M) OBMOČJE REKULTIVIRANIH UGREZNINSKIH POVRŠIN (R)

VPLIVI IZ OBMOČJA LN NA SOSEDNJA OBMOČJA: 

▼ ▼ HRUP S CESTE B - B (LK953190)

| URBANA     | Ko  | čar                      | in   | Kočar,          | d.o.o.        |
|------------|-----|--------------------------|------|-----------------|---------------|
| Efenkova   | 61, | 332                      | 7 0  | <i>T</i> elenje |               |
| Investitor |     | PREMOGOVNIK VELENJE d.d. |      |                 |               |
|            |     | LOK                      | ACLI | CKI NVÇD.       | T QTADI IAČEI |

LOKACIJSKI NAČRT STARI JAŠEK V VELENJU Prikaz vplivov in povezav s sosednjimi območji Frančiška Kočar, univ. dipl. inž. arh. Ident. št. A-0133 Odgovorni vodja projekta Frančiška Kočar, univ. dipl. inž. arh. Ident. št. A-0133

Merilo 1:2500 September 2005 Št. risbe 1/3

| 0  | ^ |  |
|----|---|--|
| () | 1 |  |
|    |   |  |

MEJA UREDITVENEGA OBMOČJA LN

| 1 | _   |
|---|-----|
| 1 | ( ) |
| 1 |     |
| 1 |     |

PARCELE V UREDITVENEM OBMOČJU LN: