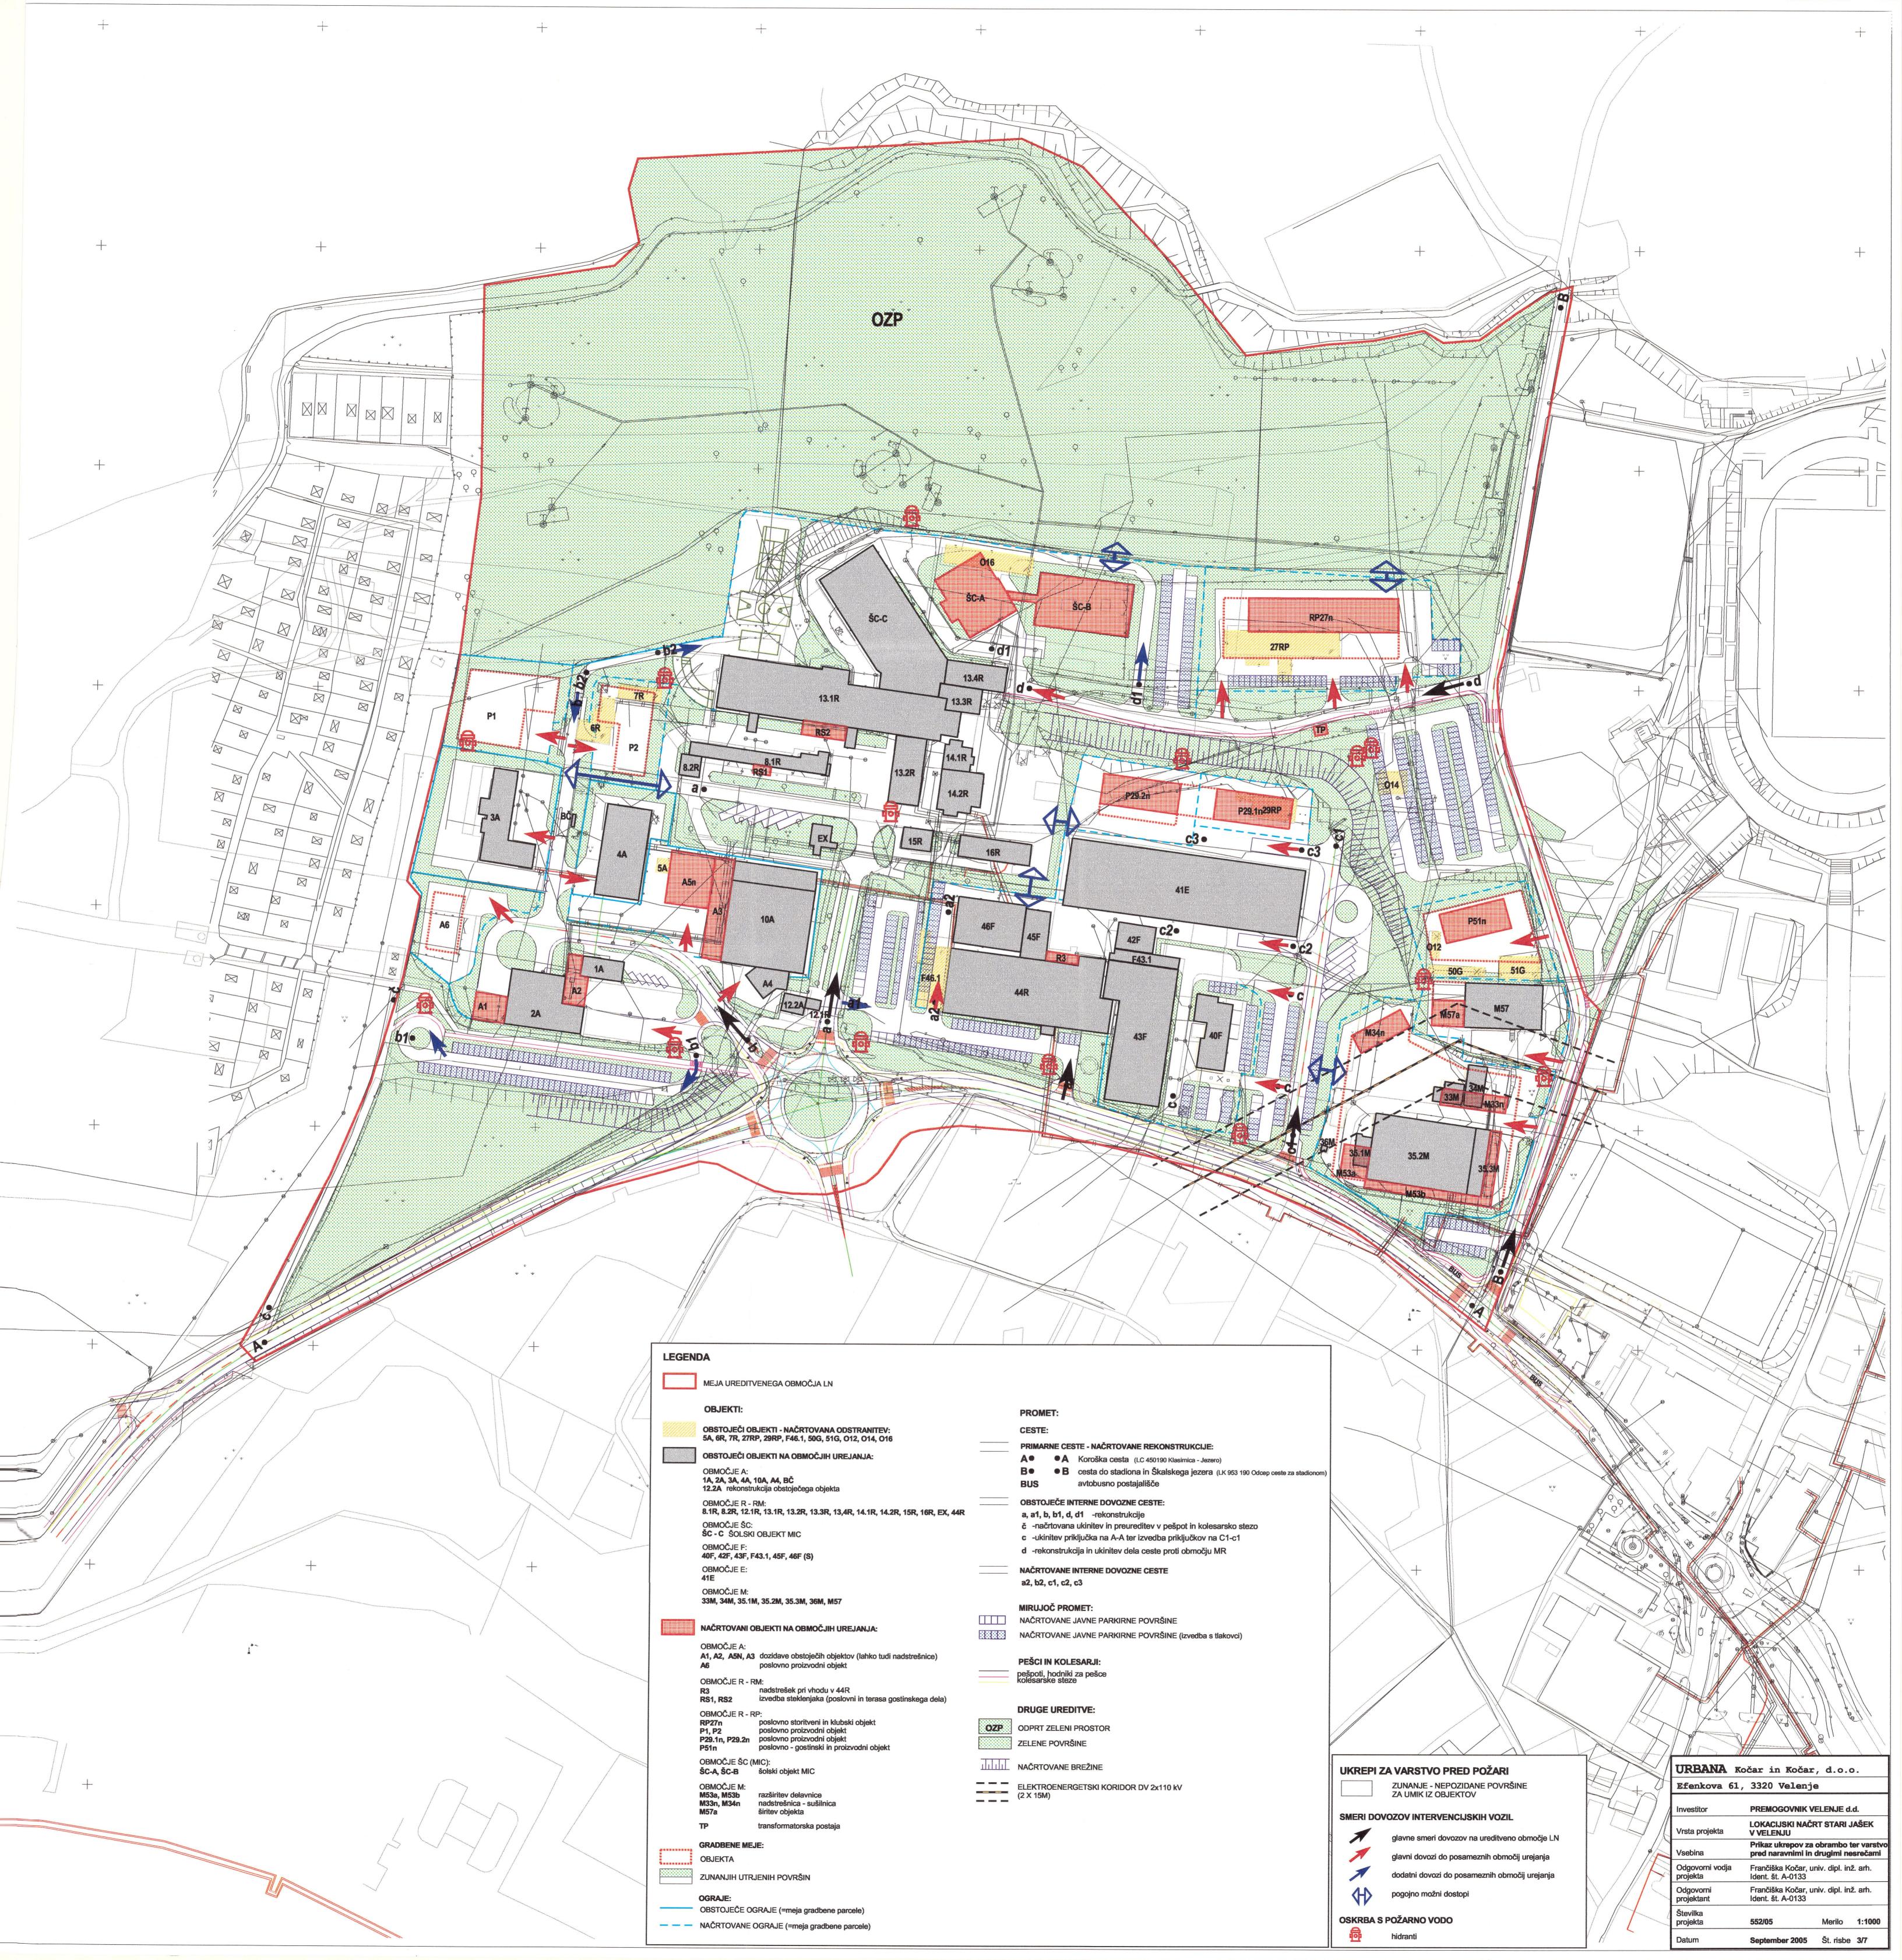

Ana Kočar

| Št.risbe                                           | vsebina                                                                                                                                                                                                                                                            | merilo                                         |
|----------------------------------------------------|--------------------------------------------------------------------------------------------------------------------------------------------------------------------------------------------------------------------------------------------------------------------|------------------------------------------------|
| 1. Sklop                                           | Načrti namenske rabe območja:                                                                                                                                                                                                                                      |                                                |
| 1/1<br>1/2<br>1/3<br>1/4                           | Izrez iz veljavnega prostorskega plana Mestne občine Velenje 2002 - (Uradni vestnik MO Velenje, št. 13/04) Širši prikaz ureditvenega območja LN Prikaz vplivov in povezav s sosednjimi območji Razmestitev načrtovanih dejavnosti – območja urejanja po namenu     | 1:5000<br>1:5000<br>1:2500<br>1:1000           |
| 2. Sklop                                           | Načrti ureditvenega območja z načrtom parcelacije:                                                                                                                                                                                                                 |                                                |
| 2/1<br>2/2                                         | Situacija obstoječega stanja - geodetski načrt<br>Inventarizacija stanja:                                                                                                                                                                                          | 1:1000                                         |
| 2/3                                                | 2/2-1a parcele 2/2-1b parcele 2/2-2 lastništvo 2/2-3 objekti, komunalni vodi Načrt gradbenih parcel z elementi za zakoličenje                                                                                                                                      | 1:2000<br>1:1000<br>1:1000<br>1:1000<br>1:1000 |
| 3. Sklop                                           | Načrti umestitve načrtovanih ureditev v prostor ter prikaz vplivov in povezav s sosednjimi območji:                                                                                                                                                                |                                                |
| 3/1<br>3/2<br>3/3<br>3/4 - 1<br>3/4 - 2<br>3/4 - 3 | Ureditveno zazidalna situacija Ureditveno zazidalna sit. z elementi za zakoličenje in prikazom toleranc Zasnova prometne ureditve Zbirna karta komunalnih vodov Zasnova komunalne infrastrukture (vodovod, kanalizacija) Zasnova energetske infrastrukture in zvez | 1:1000<br>1:1000<br>1:1000<br>1:1000<br>1:1000 |
| 3/5<br>3/6<br>3/7<br>3/8                           | (elektrika, javna razsvetljava, telefon) Prikaz ukrepov za varstvo kulturne dediščine in varstvo narave Načrt zazelenitve Prikaz ukrepov za obrambo ter varstvo pred naravnimi in drugimi nesrečami Etapnost izvajanja LN                                          | 1:1000<br>1:1000<br>1:1000<br>1:1000<br>1:1000 |