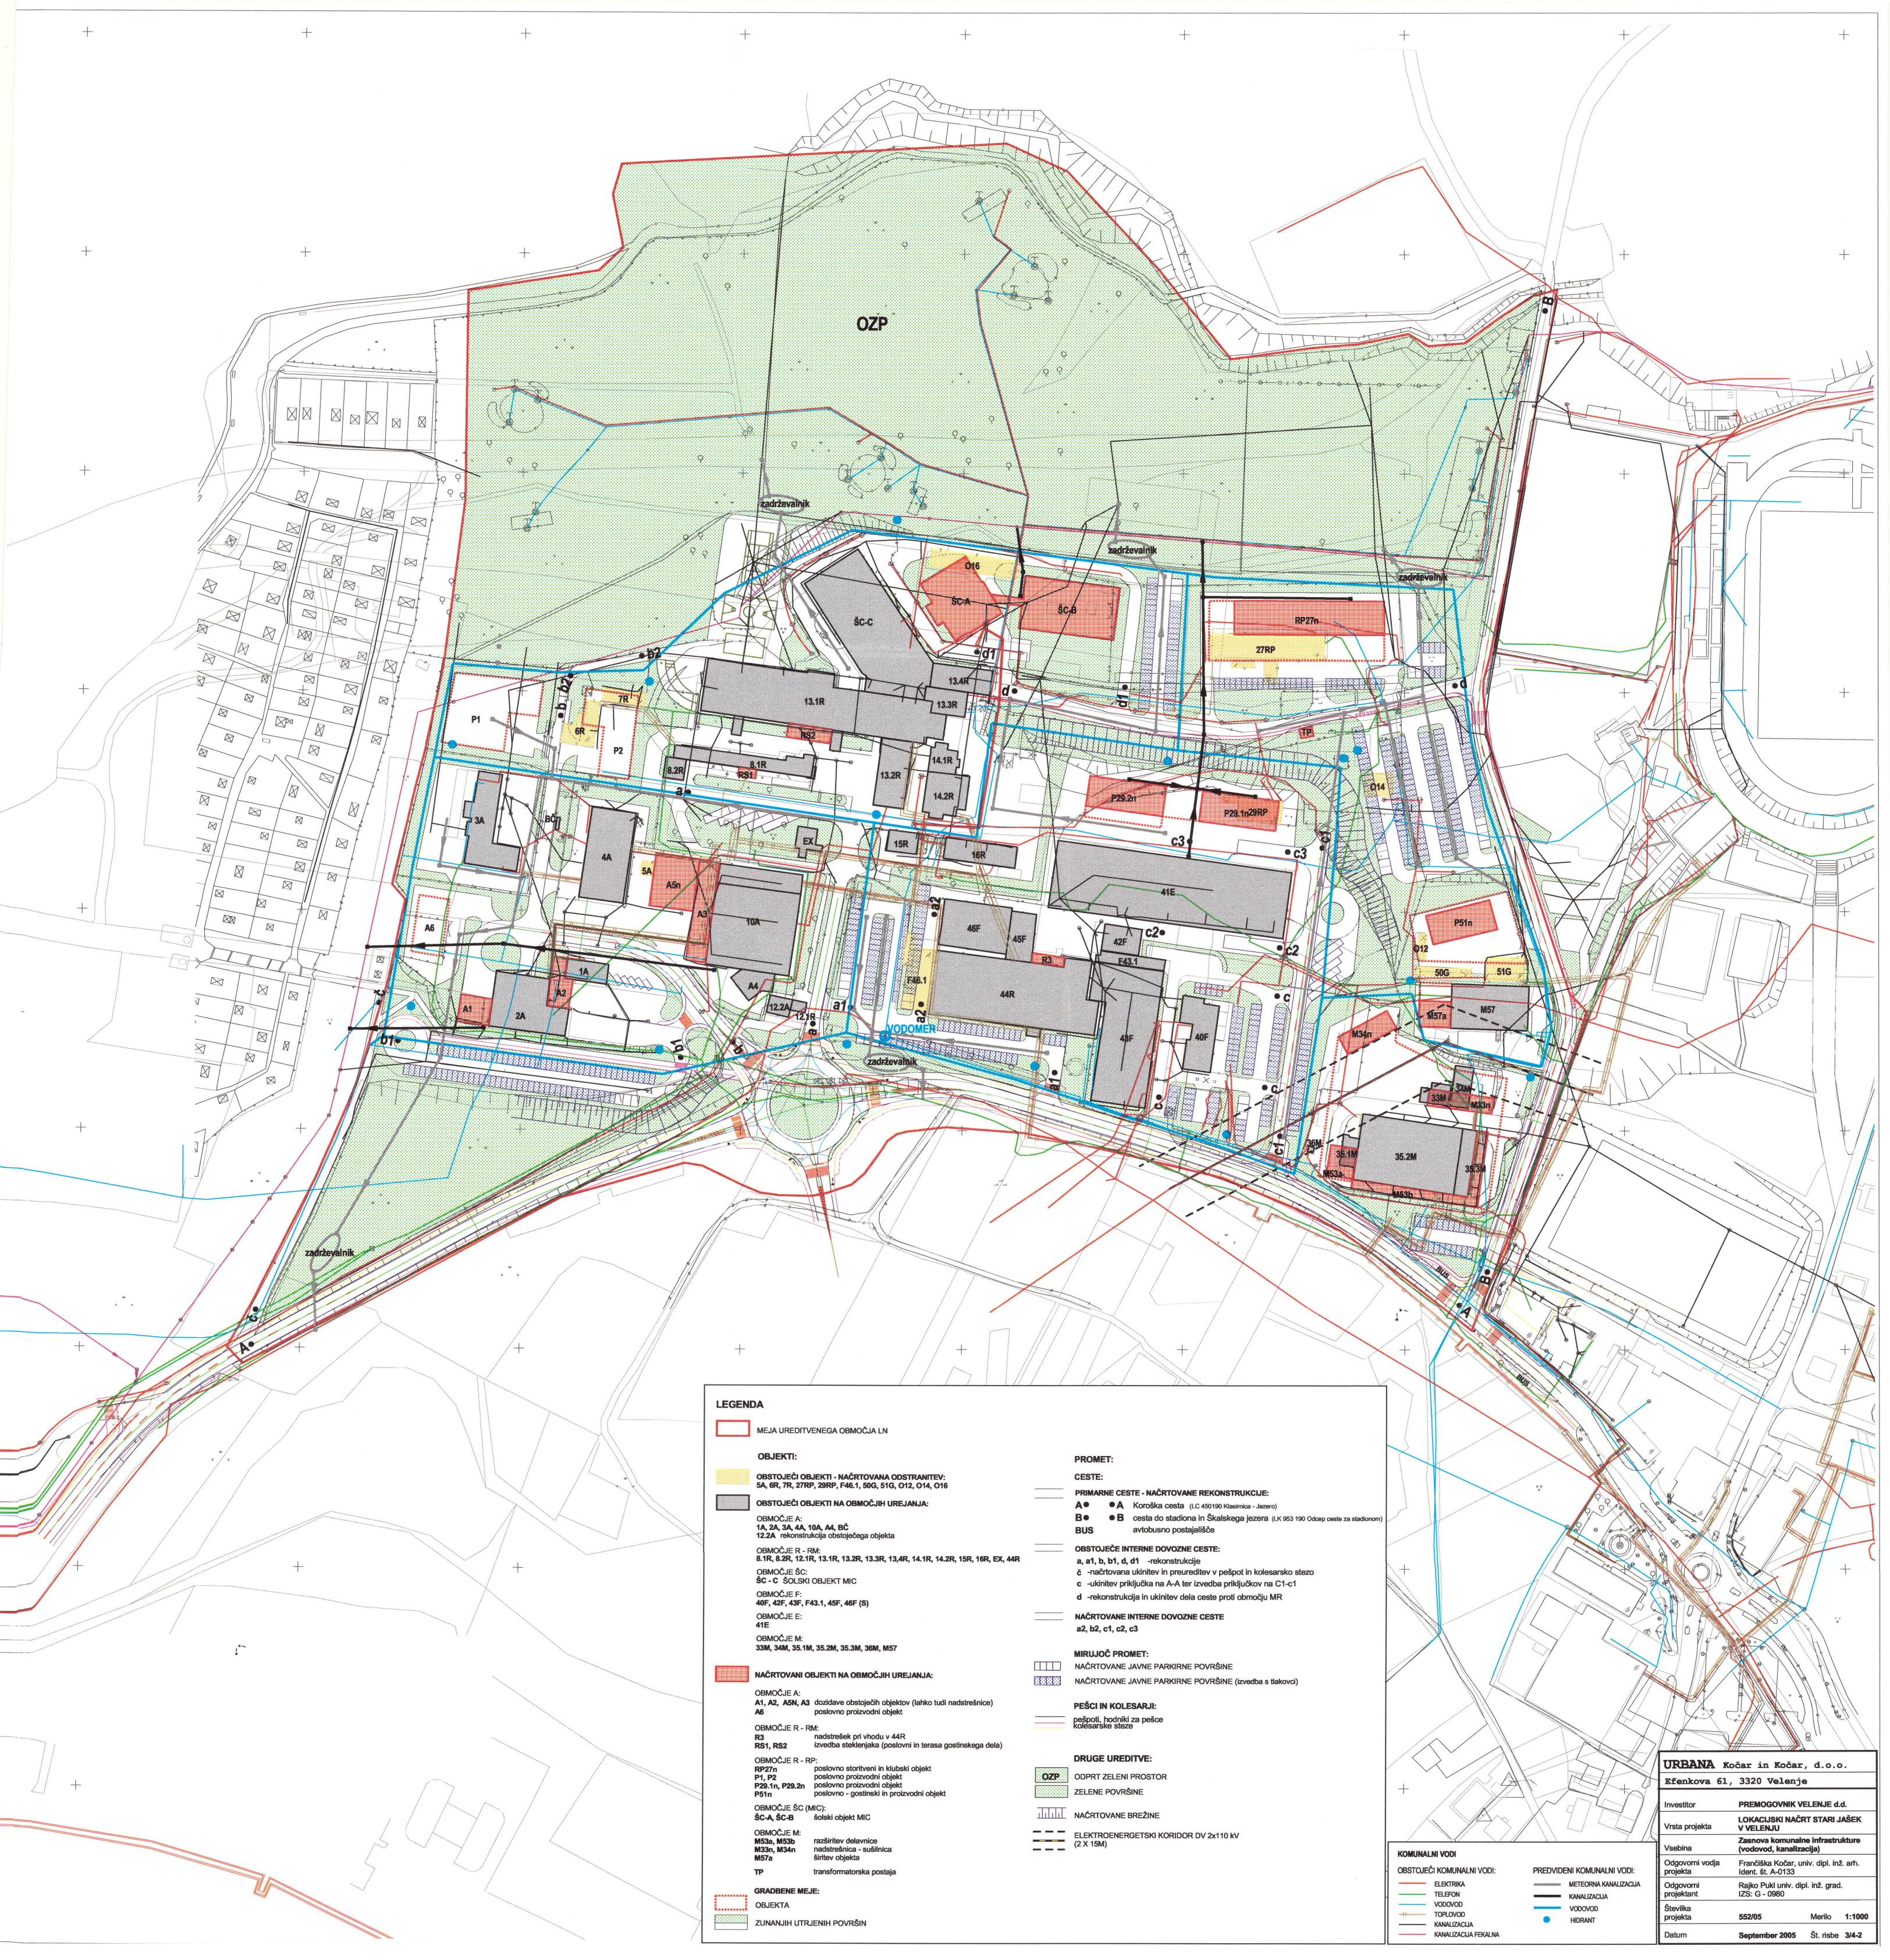

Ana Kočar

| Št.risbe                                           | vsebina                                                                                                                                                                                                                                                            | merilo                                         |
|----------------------------------------------------|--------------------------------------------------------------------------------------------------------------------------------------------------------------------------------------------------------------------------------------------------------------------|------------------------------------------------|
| 1. Sklop                                           | Načrti namenske rabe območja:                                                                                                                                                                                                                                      |                                                |
| 1/1<br>1/2<br>1/3<br>1/4                           | Izrez iz veljavnega prostorskega plana Mestne občine Velenje 2002 - (Uradni vestnik MO Velenje, št. 13/04) Širši prikaz ureditvenega območja LN Prikaz vplivov in povezav s sosednjimi območji Razmestitev načrtovanih dejavnosti – območja urejanja po namenu     | 1:5000<br>1:5000<br>1:2500<br>1:1000           |
| 2. Sklop                                           | Načrti ureditvenega območja z načrtom parcelacije:                                                                                                                                                                                                                 |                                                |
| 2/1<br>2/2                                         | Situacija obstoječega stanja - geodetski načrt<br>Inventarizacija stanja:                                                                                                                                                                                          | 1:1000                                         |
| 2/3                                                | 2/2-1a parcele 2/2-1b parcele 2/2-2 lastništvo 2/2-3 objekti, komunalni vodi Načrt gradbenih parcel z elementi za zakoličenje                                                                                                                                      | 1:2000<br>1:1000<br>1:1000<br>1:1000<br>1:1000 |
| 3. Sklop                                           | Načrti umestitve načrtovanih ureditev v prostor ter prikaz vplivov in povezav s sosednjimi območji:                                                                                                                                                                |                                                |
| 3/1<br>3/2<br>3/3<br>3/4 - 1<br>3/4 - 2<br>3/4 - 3 | Ureditveno zazidalna situacija Ureditveno zazidalna sit. z elementi za zakoličenje in prikazom toleranc Zasnova prometne ureditve Zbirna karta komunalnih vodov Zasnova komunalne infrastrukture (vodovod, kanalizacija) Zasnova energetske infrastrukture in zvez | 1:1000<br>1:1000<br>1:1000<br>1:1000<br>1:1000 |
| 3/5<br>3/6<br>3/7<br>3/8                           | (elektrika, javna razsvetljava, telefon) Prikaz ukrepov za varstvo kulturne dediščine in varstvo narave Načrt zazelenitve Prikaz ukrepov za obrambo ter varstvo pred naravnimi in drugimi nesrečami Etapnost izvajanja LN                                          | 1:1000<br>1:1000<br>1:1000<br>1:1000<br>1:1000 |